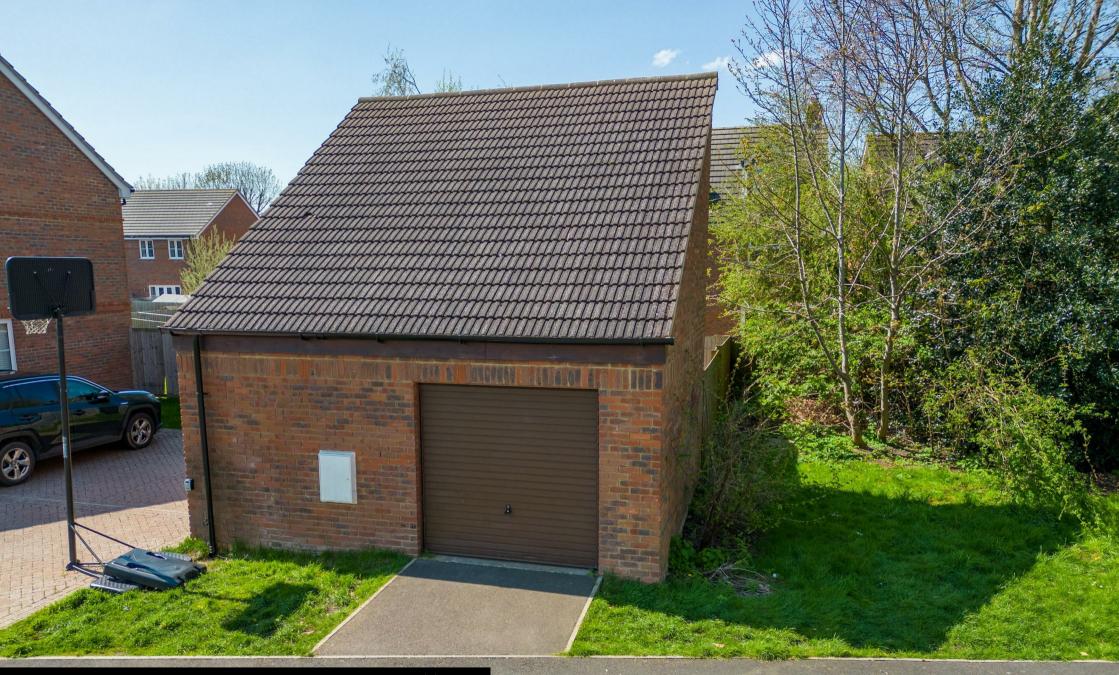

## Honeysuckle Place

Weston Turville | Aylesbury | Buckinghamshire | HP22 5WL

A rare opportunity to purchase this garage with garden space to the rear set within a cul-de-sac in the sought after village of Weston Turville. The elevations are in brick under a mono pitch tiled roof, up and over door, light and power supply. Subject to planning permission, there is potential for a range of other uses including a small house, office or workshop. Please call Williams Properties for more information.

## £80,000

- Garage With Garden Space
- Weston Turville
- Investment Opportunity
- Please Call For Viewings

Garage with up and over door, light and power supply. Rear garden space with gated access to the side.