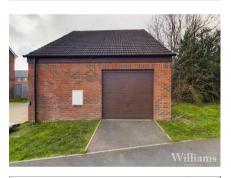

## Honeysuckle Place

Weston Turville | Aylesbury | Buckinghamshire | HP22 5WL

A rare opportunity to purchase this garage with garden space to the rear set within a cul-de-sac in the sought after village of Weston Turville. The elevations are in brick under a mono pitch tiled roof, up and over door, light and power supply. Subject to planning permission, there is potential for a range of other uses including a small house, office or workshop. Please call Williams Properties for more information.

## £80,000

- Garage With Garden Space
- Weston Turville
- Investment Opportunity
- Please Call For Viewings

Garage with up and over door, light and power supply. Rear garden space with gated access to the side.