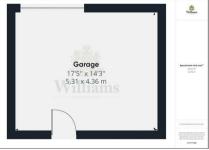

## £80,000

- Garage With Garden Space
- Weston Turville
- Investment Opportunity
- Please Call For Viewings

Garage with up and over door, light and power supply. Rear garden space with gated access to the side.