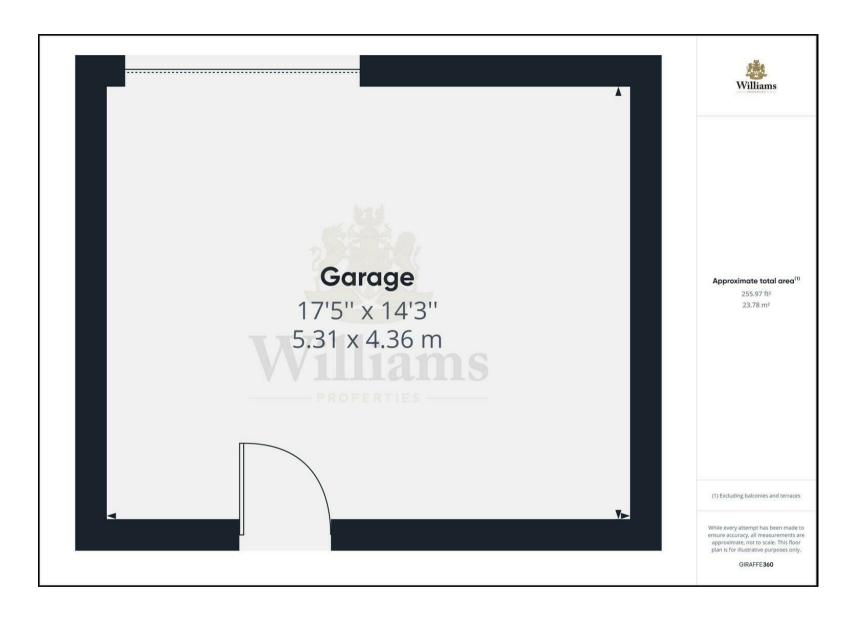

## £80,000

- Garage With Garden Space
- Weston Turville
- Investment Opportunity
- Please Call For Viewings

Garage with up and over door, light and power supply. Rear garden space with gated access to the side.