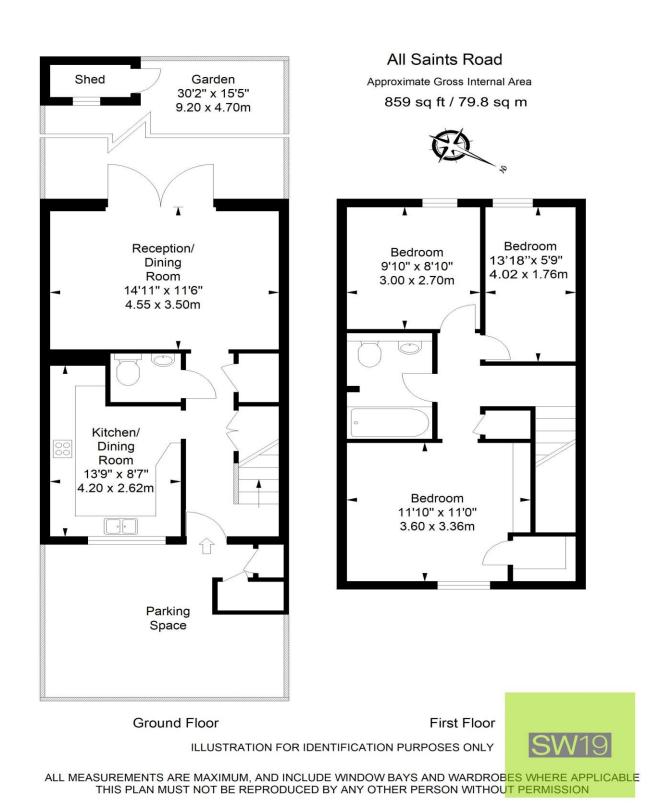

A well presented three bedroom modern terrace home located within this popular tree lined residential road only 0.2 miles from the Northern line tube station, less than one mile to Wimbledon town centre and moments from the Sainsbury's/ M&S hypermarket. This property enjoys a modern finish throughout, has ample storage space and private parking on the driveway for one car. The accommodation comprises three bedrooms, modern family bathroom, loft storage space, downstairs WC, spacious kitchen with breakfast bar and a lounge room with double doors leading onto the patio and rear garden.