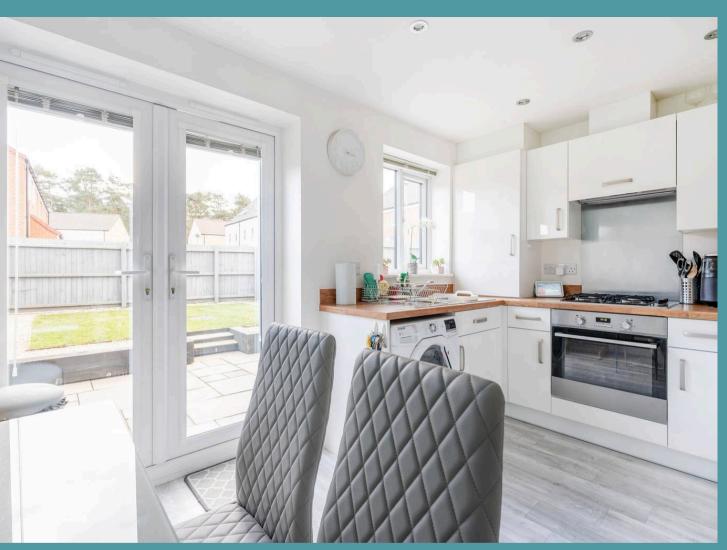

### 47 Overstrand Way

Sprowston, Norwich

Stepping inside, you are greeted by a welcoming entrance hall, complemented by a convenient WC. The comfortable sitting room sets the tone for the rest of the home, bathed in an abundance of natural light that infuses a sense of warmth and serenity. It is the ideal spot for relaxing in the evenings or gathering with loved ones. At the heart of the home lies an open-plan kitchen/dining room, ensuring effortless interaction when hosting occasions and everyday family living. It is well-equipped with fitted units and integrated appliances to enhance your cooking experience. Offering plenty of storage and counter-top space for meal preparation.