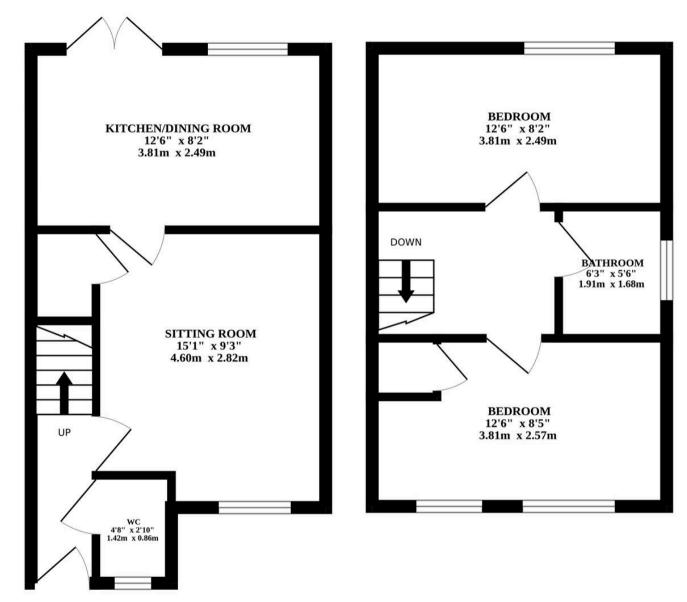

-road parking to ensure convenience and ease.







# 47 Overstrand Way

Sprowston, Norwich

**AGENTS NOTES** 

We understand that this property is freehold.

Maintenance fee - £180 p/a.

Connected to mains water, electricity, gas and drainage.

Heating system - Gas central heating.

Council Tax Band: C

- Semi-detached residence
- Perfect first home or investment purchase
- Contemporary design with bright and airy interior
- Comfortable sitting room Filled with an abundance of natural light
- Open-plan kitchen/dining room High quality fixtures and fittings
- Two double bedrooms & a family bathroom
- Generous size landscaped garden Fully enclosed for privacy
- Driveway providing off-road parking
- In close proximity to all local amenities and natural surroundings

GROUND FLOOR 1ST FLOOR