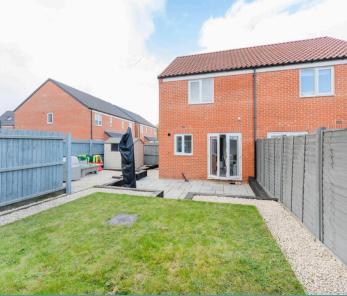

Towards the rear is a generous size garden, beautifully landscaped to be low maintenance. The patio and raised shingle areas are suitable for your outdoor furniture, to host summertime BBQs or relax in the afternoon sunshine. There is plenty of space for a wooden storage shed or summerhouse, depending on your own requirements. Overall, it is fully enclosed so you can enjoy in seclusion. At the front of the residence is off-road parking to ensure convenience and ease.