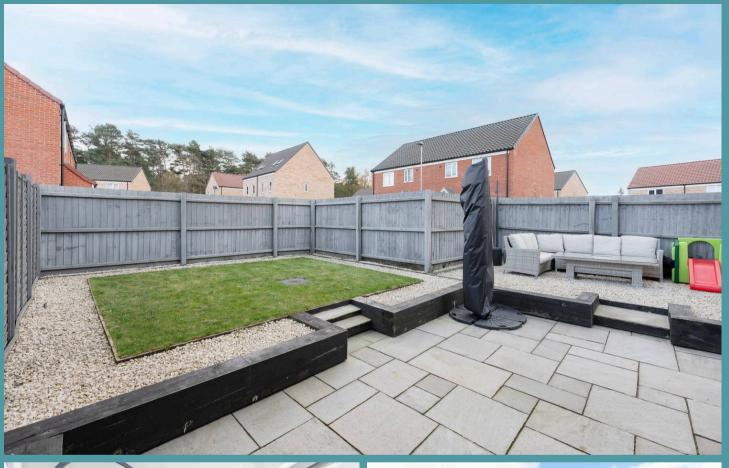

Towards the rear is a generous size garden, beautifully landscaped to be low maintenance. The patio and raised shingle areas are suitable for your outdoor furniture, to host summertime BBQs or relax in the afternoon sunshine. There is plenty of space for a wooden storage shed or summerhouse, depending on your own requirements. Overall, it is fully enclosed so you can enjoy in seclusion. At the front of the residence is off-road parking to ensure convenience and ease.