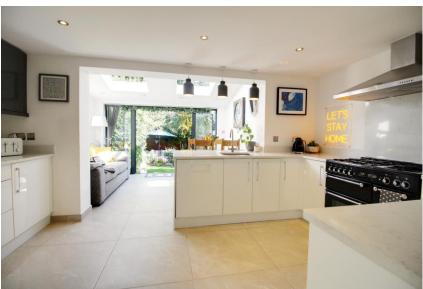

## Tolmers Road Cuffley EN6 4LA

A beautifully presented 4 bedroom town house set on the prestigious location of Tolmers Road. Located perfectly for commuting to London via train and access to the local shops and school. The current owners have converted the garage and skilfully created a large utility room and study. The accommodation consists of a: Entrance hallway, downstairs cloakroom, utility room and study, open plan "SUPER ROOM" incorporating kitchen/living and dining room with bi-folding doors leading to the garden. On the first floor you will find a living room and the master bedroom with an en-suite bathroom. On the second floor there are 3 further bedrooms with the guest bedroom having an en-suite shower room plus a separate family bathroom. Private and mature rear garden which is easily maintained with artificial grass, there is side access and off street parking for several cars.