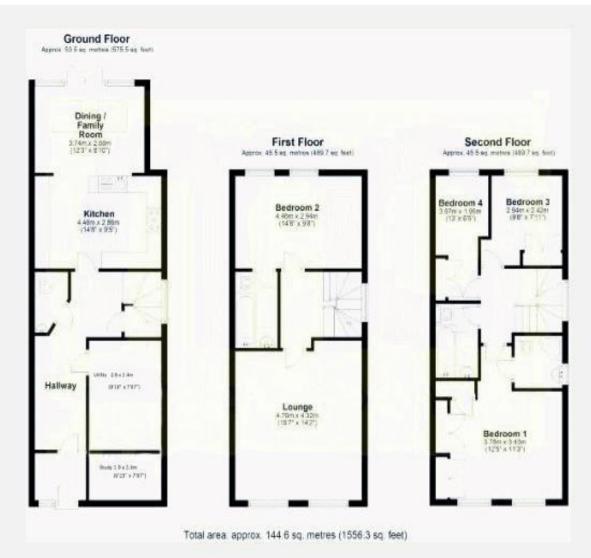

## Tolmers Road Cuffley EN6 4LA

A beautifully presented 4 bedroom town house set on the prestigious location of Tolmers Road. Located perfectly for commuting to London via train and access to the local shops and school. The current owners have converted the garage and skilfully created a large utility room and study. The accommodation consists of a: Entrance hallway, downstairs cloakroom, utility room and study, open plan "SUPER ROOM" incorporating kitchen/living and dining room with bi-folding doors leading to the garden. On the first floor you will find a living room and the master bedroom with an en-suite bathroom. On the second floor there are 3 further bedrooms with the guest bedroom having an en-suite shower room plus a separate family bathroom. Private and mature rear garden which is easily maintained with artificial grass, there is side access and off street parking for several cars.