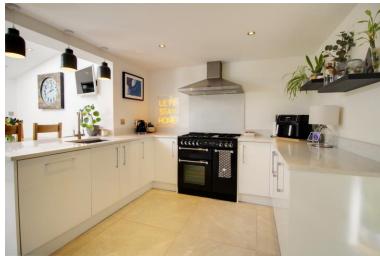

## Tolmers Road Cuffley EN6 4LA

A beautifully presented 4 bedroom town house set on the prestigious location of Tolmers Road. Located perfectly for commuting to London via train and access to the local shops and school. The current owners have converted the garage and skilfully created a large utility room and study. The accommodation consists of a: Entrance hallway, downstairs cloakroom, utility room and study, open plan "SUPER ROOM" incorporating kitchen/living and dining room with bi-folding doors leading to the garden. On the first floor you will find a living room and the master bedroom with an en-suite bathroom. On the second floor there are 3 further bedrooms with the guest bedroom having an en-suite shower room plus a separate family bathroom. Private and mature rear garden which is easily maintained with artificial grass, there is side access and off street parking for several cars.