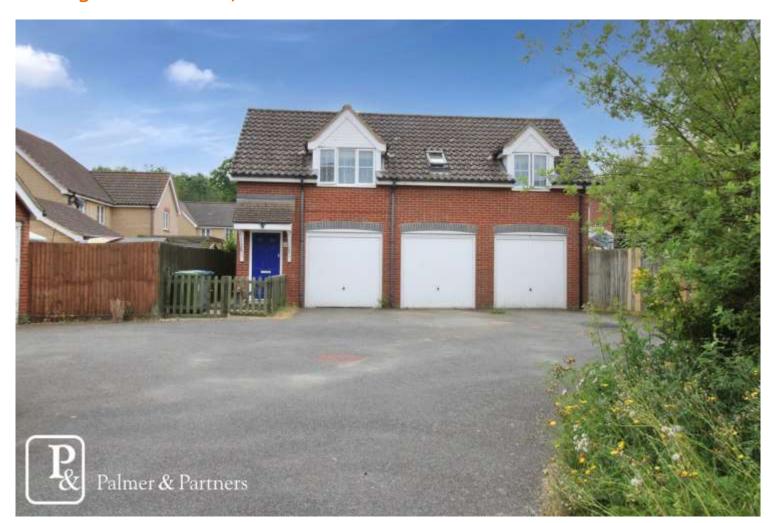

## Magnolia Drive, Rendlesham, Suffolk, IP12 2GB

Asking Price: £160,000

- Leasehold
- Detached Coach House
- One Double Bedroom

- Garage
- Own Private Garden
- Double Glazing & Gas Central Heating

This unique one bedroom detached coach house, tucked away in Rendlesham just a stone's throw from the village square, benefits from double glazing, gas central heating, its own private garden, and garage. The light and airy accommodation comprises lounge / dining room, kitchen, bathroom, and one double bedroom; and would make an ideal first time / investment.