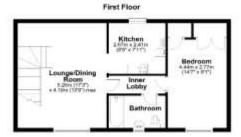

## Magnolia Drive, Rendlesham, Suffolk, IP12 2GB

Asking Price: £160,000

- Leasehold
- Detached Coach House
- One Double Bedroom

- Garage
- Own Private Garden
- Double Glazing & Gas Central Heating

This unique one bedroom detached coach house, tucked away in Rendlesham just a stone's throw from the village square, benefits from double glazing, gas central heating, its own private garden, and garage. The light and airy accommodation comprises lounge / dining room, kitchen, bathroom, and one double bedroom; and would make an ideal first time / investment.