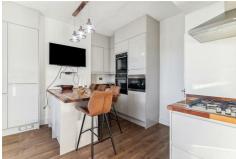

The accommodation provides master bedroom with tiled en-suite, three further double bedrooms, all equipped with an A/C unit for climate control, fitted modern kitchen with dining island and an excellent selection of appliances and storage, family WC, ground floor shower room, impressive 26'2" x 15'9" wood floored reception/dining room with inbuilt media wall, bi-folding doors leading to a paved rear garden with side access and external shed storage. TV sets, excellent storage and tailored furniture throughout makes this a move in ready letting.