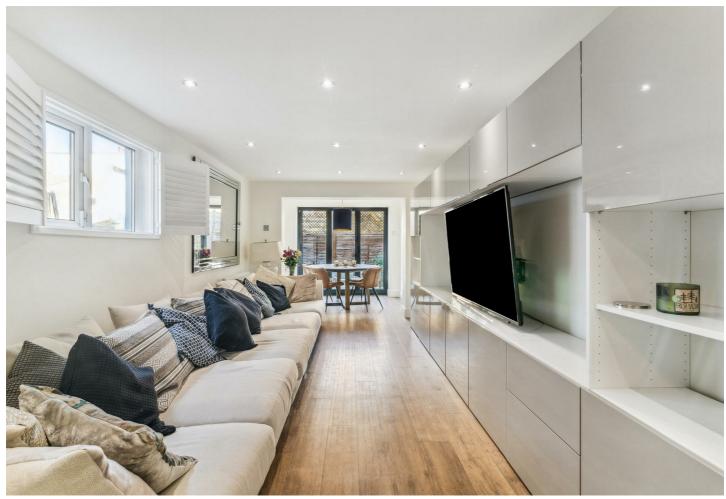

The accommodation provides master bedroom with tiled en-suite, three further double bedrooms, all equipped with an A/C unit for climate control, fitted modern kitchen with dining island and an excellent selection of appliances and storage, family WC, ground floor shower room, impressive 26'2" x 15'9" wood floored reception/dining room with inbuilt media wall, bi-folding doors leading to a paved rear garden with side access and external shed storage. TV sets, excellent storage and tailored furniture throughout makes this a move in ready letting.

- Four double bedrooms
- Three bathroom
- Great location
- Superb transport links
- 26'2" x 15'9" wood floored reception/dining room
- Move in ready let
- A/C units throughout
- Furnished
- Available now