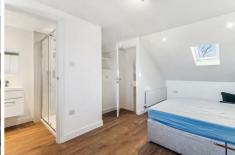

The accommodation provides master bedroom with tiled en-suite, three further double bedrooms, all equipped with an A/C unit for climate control, fitted modern kitchen with dining island and an excellent selection of appliances and storage, family WC, ground floor shower room, impressive 26'2" x 15'9" wood floored reception/dining room with inbuilt media wall, bi-folding doors leading to a paved rear garden with side access and external shed storage. TV sets, excellent storage and tailored furniture throughout makes this a move in ready letting.