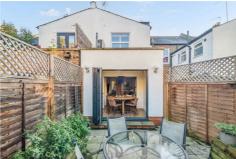

The accommodation provides master bedroom with tiled en-suite, three further double bedrooms, all equipped with an A/C unit for climate control, fitted modern kitchen with dining island and an excellent selection of appliances and storage, family WC, ground floor shower room, impressive 26'2" x 15'9" wood floored reception/dining room with inbuilt media wall, bi-folding doors leading to a paved rear garden with side access and external shed storage. TV sets, excellent storage and tailored furniture throughout makes this a move in ready letting.