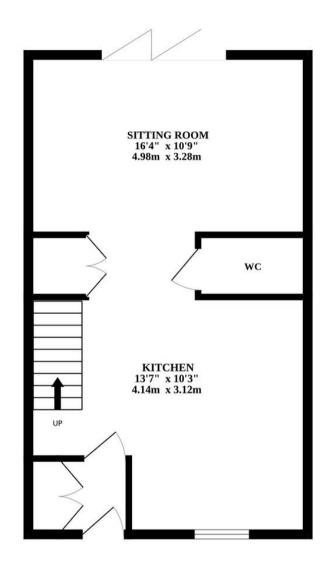

njoying peaceful countryside views. With UPVC double glazing and gas-fired central heating, this home is ready for comfortable, modern living.

### **Agents Note**

We understand this property will be sold freehold.

Connected to all mains services.

Council Tax Band - C

- THREE BEDROOMS SPACIOUS ACCOMMODATION IDEAL FOR FAMILIES OR GUESTS
- MODERN KITCHEN FEATURES INTEGRATED APPLIANCES FOR CONVENIENCE
- BI-FOLDING DOORS OPENS TO THE REAR GARDEN, ENHANCING INDOOR-OUTDOOR LIVING
- STUNNING FIELD VIEWS ENJOY PICTURESQUE SURROUNDINGS FROM THE COMFORT OF HOME
- MASTER BEDROOM WITH ENSUITE
- TWO ALLOCATED PARKING SPACES CONVENIENT OFF-ROAD PARKING FOR RESIDENTS
- GENEROUS REAR GARDEN PERFECT FOR ENTERTAINING OR RELAXATION
- UPVC DOUBLE GLAZING ENSURES ENERGY EFFICIENCY

GROUND FLOOR 1ST FLOOR