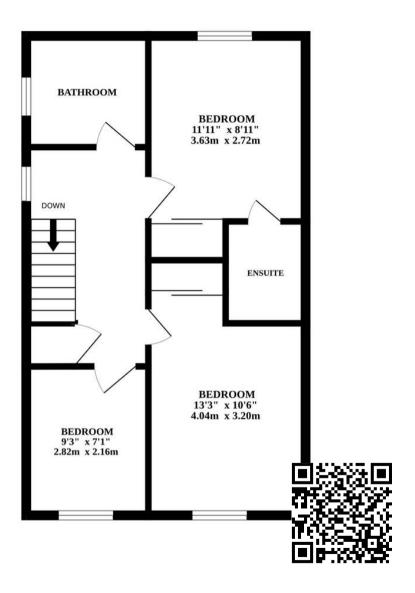

oying peaceful countryside views. With UPVC double glazing and gas-fired central heating, this home is ready for comfortable, modern living.

### **Agents Note**

We understand this property will be sold freehold.

Connected to all mains services.

Council Tax Band - C

- THREE BEDROOMS SPACIOUS ACCOMMODATION IDEAL FOR FAMILIES OR GUESTS
- MODERN KITCHEN FEATURES INTEGRATED APPLIANCES FOR CONVENIENCE
- BI-FOLDING DOORS OPENS TO THE REAR GARDEN, ENHANCING INDOOR-OUTDOOR LIVING
- STUNNING FIELD VIEWS ENJOY PICTURESQUE SURROUNDINGS FROM THE COMFORT OF HOME
- MASTER BEDROOM WITH ENSUITE
- TWO ALLOCATED PARKING SPACES CONVENIENT OFF-ROAD PARKING FOR RESIDENTS
- GENEROUS REAR GARDEN PERFECT FOR ENTERTAINING OR RELAXATION
- UPVC DOUBLE GLAZING ENSURES ENERGY EFFICIENCY

GROUND FLOOR 1ST FLOOR