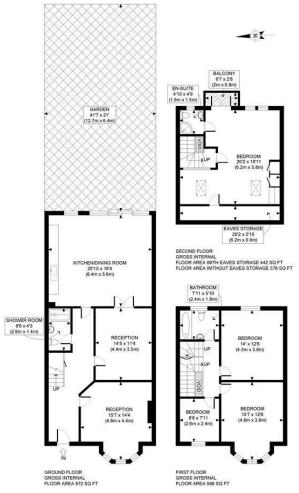

## PROPERTY PHOTO PLANS COUK

This plan is for illustrative purposes only and should be used as such by any prospective client.

Whilst every attempt has been made to ensure the accuracy of the Floor Plan contained here, measurements of the doors, windows, rooms and any other items are approximate and no responsibility is taken for any errors, omissions, or misstatement.

The services, systems and appliances shown have not been tested and no guarantee as to the operability or efficiency can be given.

### Acton

sales@astonrowe.co.uk

57-59 Churchfield Road, Acton, London, W3 6AY

020 8992 3600

**Asking Price £1,200,000** 

Messaline Avenue, London W3 6JX

A wonderfully presented four double bedroom terraced period house, situated on one of Acton's premier residential roads on the peripheries of Poets Corner. This family home offers over 1,900 sqft of accommodation with a modern and open plan kitchen/diner with sliding doors leading out to a landscaped 41ft private garden. The ground floor also features a large separate reception room with fire place, high ceilings, period features, a downstairs WC and shower room. The first-floor benefits from three good sized bedrooms with family bathroom. The second floor comprises of another double bedroom with en-suite and private balcony over looking your rear garden along with eaves storage space. This property has been owned by our clients for over 15 years and carefully refurbished throughout over these years. This family home is a four-minute walk to the new Elizabeth Line and moments from the vibrant café culture of Churchfield Road which offers a great selection of boutique shops, bars and eateries.

### **Key points:**

- 4 Bedrooms
- 4 Minute walk to Elizabeth Line
- 3 Bathroooms
- Quite tree lined road
- 1,900+ Sqft
- Great family home
- Walking distance to Churchfield Road
- 41ft private garden