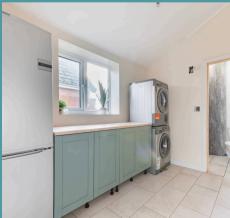

The property has been thoughtfully extended, providing ample living space throughout. The large kitchen-diner, a spacious area ideal for family gatherings or entertaining guests. The newly installed shaker-style kitchen features sleek chrome fixtures, a tiled backsplash and plenty of room for appliances. Adjacent to the dining area, French doors open to the garden, while a separate single door leads to a convenient utility and new shower room.