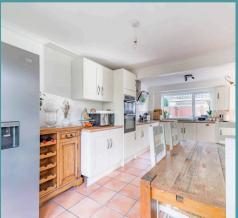

The property has been thoughtfully extended, providing ample living space throughout. The large kitchen-diner, a spacious area ideal for family gatherings or entertaining guests. The newly installed shaker-style kitchen features sleek chrome fixtures, a tiled backsplash and plenty of room for appliances. Adjacent to the dining area, French doors open to the garden, while a separate single door leads to a convenient utility and new shower room.