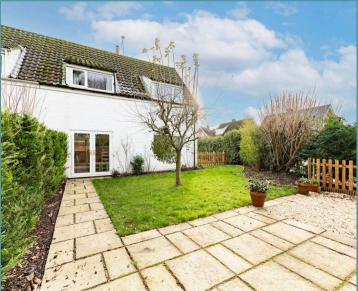

Outside, the private rear garden offers a perfect mix of lawn and terraced areas, wrapping around the property for added versatility and privacy.

Located in a **conservation area**, this home benefits from parking availability and includes **shared access to the oil tank** with the neighbouring property.