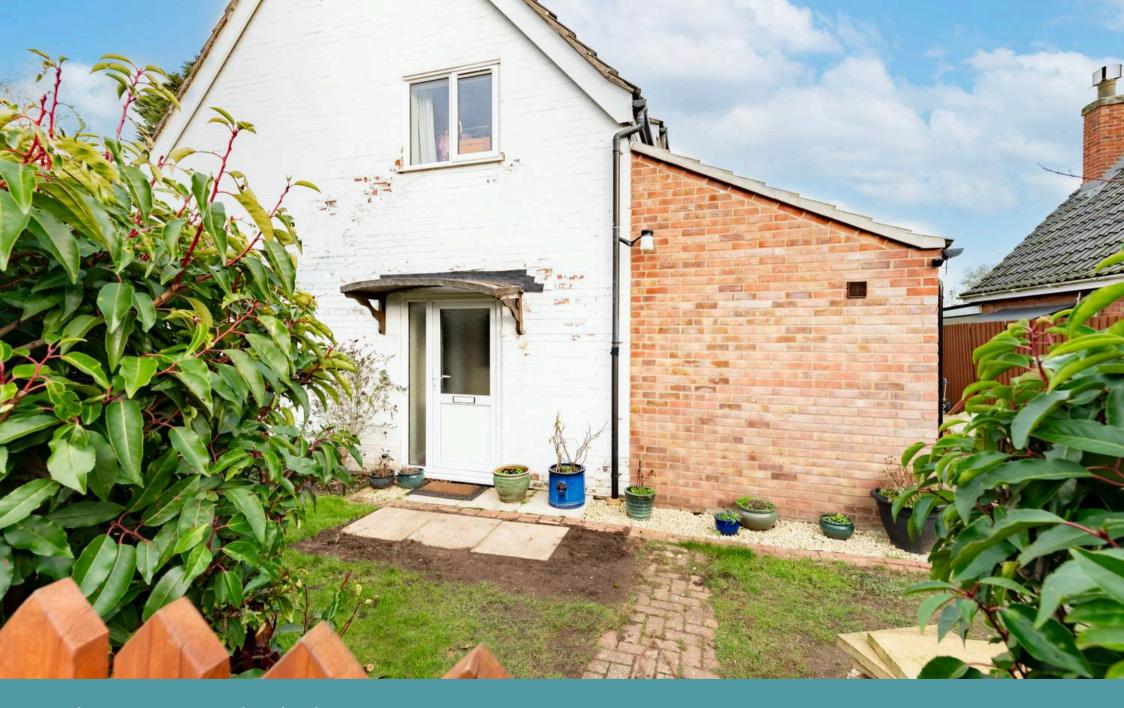

### North Elmham, Dereham

Upgrades throughout this property combine modern comfort with timeless charm, creating a home that's both stylish and practical. Thoughtfully extended, it boasts spacious interiors, including a newly installed shaker-style kitchen with sleek finishes and ample dining space. Recent improvements, such as new windows, doors, and a boiler, ensure both comfort and efficiency throughout. Upstairs, three generously sized double bedrooms and a contemporary three-piece bathroom suite provide style. The private rear garden wraps around the property, offering a balance of lawn and terraced spaces, perfect for outdoor enjoyment. Situated in a conservation area, the home also benefits from convenient parking and a carefully designed layout.

Outside, the private rear garden offers a perfect mix of lawn and terraced areas, wrapping around the property for added versatility and privacy.

Located in a **conservation area**, this home benefits from parking availability and includes **shared access to the oil tank** with the neighbouring property.