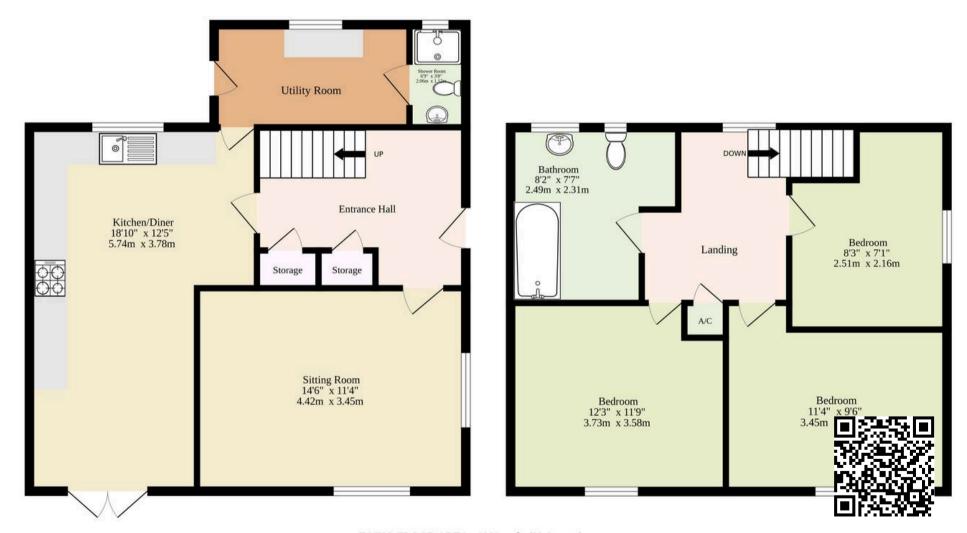

**Agents Note** 

Sold Freehold.

Oil fired heating

Ground Floor 593 sq.ft. (55.1 sq.m.) approx.

1st Floor 415 sq.ft. (38.6 sq.m.) approx.

#### TOTAL FLOOR AREA: 1008 sq.ft. (93.6 sq.m.) approx.

Whilst every attempt has been made to ensure the accuracy of the floorplan contained here, measurements of doors, windows, rooms and any other items are approximate and no responsibility is taken for any error, omission or mis-statement. This plan is for illustrative purposes only and should be used as such by any prospective purchaser. The services, systems and appliances shown have not been tested and no guarantee as to their operability or efficiency can be given.