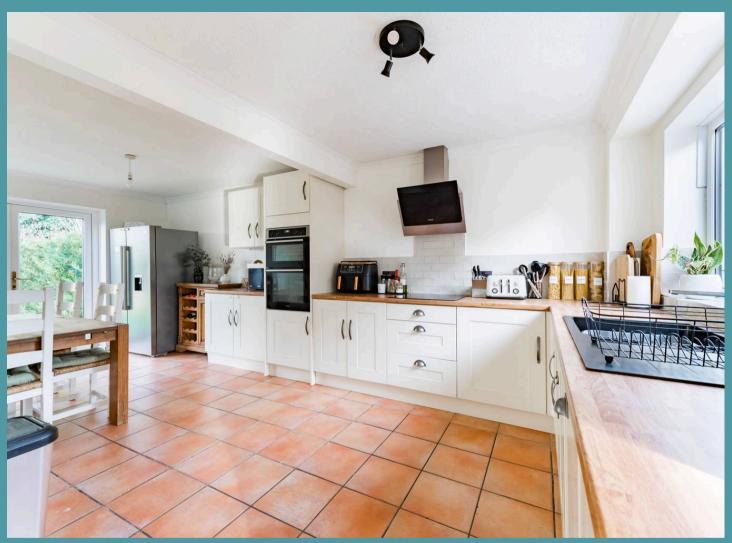

#### Ash Court

Step into this beautifully upgraded home, designed for modern living with a charming cottage feel. Enter through a spacious entrance hall boasting excellent built-in storage solutions and easy-to-maintain flooring, offering practicality. The dual-aspect sitting room off the hallway creates a warm and inviting space, perfect for arranging your furniture and personal touches. Recent upgrades throughout the property include newly installed windows and doors, as well as a brand-new boiler, ensuring both comfort and efficiency.

The property has been thoughtfully extended, providing ample living space throughout. The large kitchen-diner, a spacious area ideal for family gatherings or entertaining guests. The newly installed shaker-style kitchen features sleek chrome fixtures, a tiled backsplash and plenty of room for appliances. Adjacent to the dining area, French doors open to the garden, while a separate single door leads to a convenient utility and new shower room.