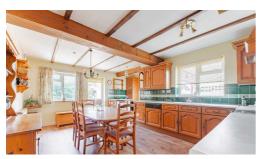

#### **Station Road**

Lapwing is a spacious four-bedroom detached bungalow situated in the desirable location of Potter Heigham. Offering a flexible layout, this property is ideal for those seeking a comfortable and adaptable home.

The bungalow features a generous kitchen with ample space for dining, a spacious lounge with sliding doors leading to a conservatory, and four well-sized bedrooms, including an en-suite. Outside, you'll find an enclosed rear garden with a workshop, and the front provides ample off-road parking.