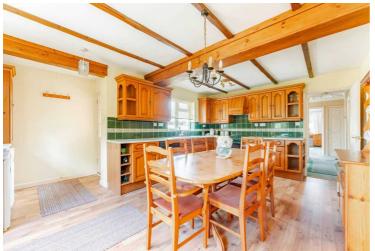

# Lapwing Station Road, Potter Heigham

£347,500 Freehold

Lapwing is a versatile detached bungalow in Potter Heigham offering spacious living areas and a flexible layout. Inside, you'll find a well-equipped kitchen, a comfortable lounge with a conservatory, and four bedrooms, including an en-suite. Outside, the enclosed rear garden features a patio, a pond, and a workshop. The property's versatility allows for various configurations, making it ideal for families or those seeking additional space.

The bungalow features a generous kitchen with ample space for dining, a spacious lounge with sliding doors leading to a conservatory, and four well-sized bedrooms, including an en-suite. Outside, you'll find an enclosed rear garden with a workshop, and the front provides ample off-road parking.