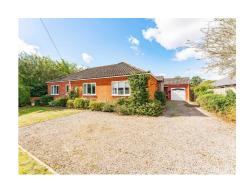

# Lapwing Station Road, Potter Heigham

£347,500 Freehold

Lapwing is a versatile detached bungalow in Potter Heigham offering spacious living areas and a flexible layout. Inside, you'll find a well-equipped kitchen, a comfortable lounge with a conservatory, and four bedrooms, including an en-suite. Outside, the enclosed rear garden features a patio, a pond, and a workshop. The property's versatility allows for various configurations, making it ideal for families or those seeking additional space.

#### **Station Road**

Lapwing is a spacious four-bedroom detached bungalow situated in the desirable location of Potter Heigham. Offering a flexible layout, this property is ideal for those seeking a comfortable and adaptable home.