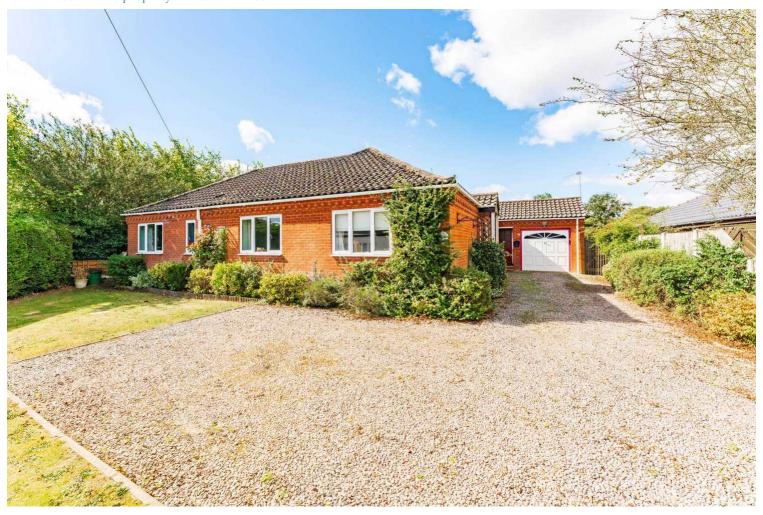

# Lapwing Station Road, Potter Heigham

£347,500 Freehold

Lapwing is a versatile detached bungalow in Potter Heigham offering spacious living areas and a flexible layout. Inside, you'll find a well-equipped kitchen, a comfortable lounge with a conservatory, and four bedrooms, including an en-suite. Outside, the enclosed rear garden features a patio, a pond, and a workshop. The property's versatility allows for various configurations, making it ideal for families or those seeking additional space.

### The Location

Situated amidst the picturesque countryside in the charming village of Potter Heigham, this property offers a location in the heart of Norfolk. Just moments from the Hickling Broad, the property is surrounded by greenery and serene landscapes, it provides a perfect escape from the hustle and bustle of city life. With close proximity to the Norfolk Broads National Park, renowned for its network of walks and birdwatching. The nearby villages offer a glimpse into Norfolk's rural

#### The Location

Situated amidst the picturesque countryside in the charming village of Potter Heigham, this property offers a location in the heart of Norfolk. Just moments from the Hickling Broad, the property is surrounded by greenery and serene landscapes, it provides a perfect escape from the hustle and bustle of city life. With close proximity to the Norfolk Broads National Park, renowned for its network of waterways and rich biodiversity, residents can indulge in boating adventures, nature walks and birdwatching. The nearby villages offer a glimpse into Norfolk's rural heritage, with quaint pubs, local shops and landmarks to explore.