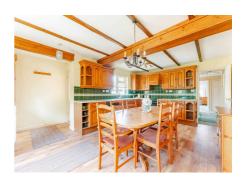

The bungalow features a generous kitchen with ample space for dining, a spacious lounge with sliding doors leading to a conservatory, and four well-sized bedrooms, including an en-suite. Outside, you'll find an enclosed rear garden with a workshop, and the front provides ample off-road parking.