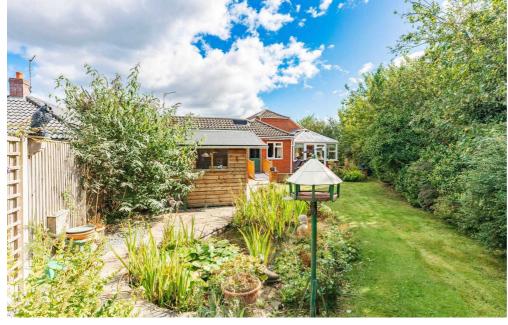

Outside, you'll find an enclosed rear garden with a patio area, a pond and a timber-framed workshop. The front provides ample off-road parking and garage. The garden is a private setting, perfect for relaxing and entertaining. It features a paved patio area, ideal for outdoor dining or simply enjoying the sunshine. A pond adds a touch of natural beauty, attracting wildlife to the space. The timber-framed workshop offers additional storage or could be converted into a home office or studio.