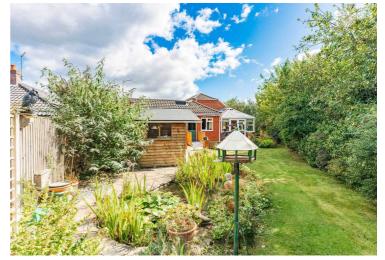

Outside, you'll find an enclosed rear garden with a patio area, a pond and a timber-framed workshop. The front provides ample off-road parking and garage. The garden is a private setting, perfect for relaxing and entertaining. It features a paved patio area, ideal for outdoor dining or simply enjoying the sunshine. A pond adds a touch of natural beauty, attracting wildlife to the space. The timber-framed workshop offers additional storage or could be converted into a home office or studio.