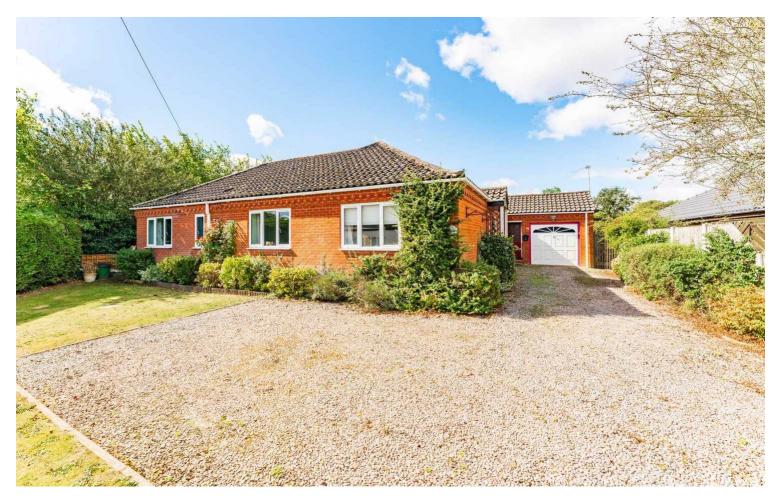

# Lapwing Station Road, Potter Heigham

£347,500 Freehold

Lapwing is a versatile detached bungalow in Potter Heigham offering spacious living areas and a flexible layout. Inside, you'll find a well-equipped kitchen, a comfortable lounge with a conservatory, and four bedrooms, including an en-suite. Outside, the enclosed rear garden features a patio, a pond, and a workshop. The property's versatility allows for various configurations, making it ideal for families or those seeking additional space.

#### **Station Road**

Lapwing is a spacious four-bedroom detached bungalow situated in the desirable location of Potter Heigham. Offering a flexible layout, this property is ideal for those seeking a comfortable and adaptable home.

The bungalow features a generous kitchen with ample space for dining, a spacious lounge with sliding doors leading to a conservatory, and four well-sized bedrooms, including an en-suite. Outside, you'll find an enclosed rear garden with a workshop, and the front provides ample off-road parking.

Outside, you'll find an enclosed rear garden with a patio area, a pond and a timber-framed workshop. The front provides ample off-road parking and garage. The garden is a private setting, perfect for relaxing and entertaining. It features a paved patio area, ideal for outdoor dining or simply enjoying the sunshine. A pond adds a touch of natural beauty, attracting wildlife to the space. The timber-framed workshop offers additional storage or could be converted into a home office or studio.