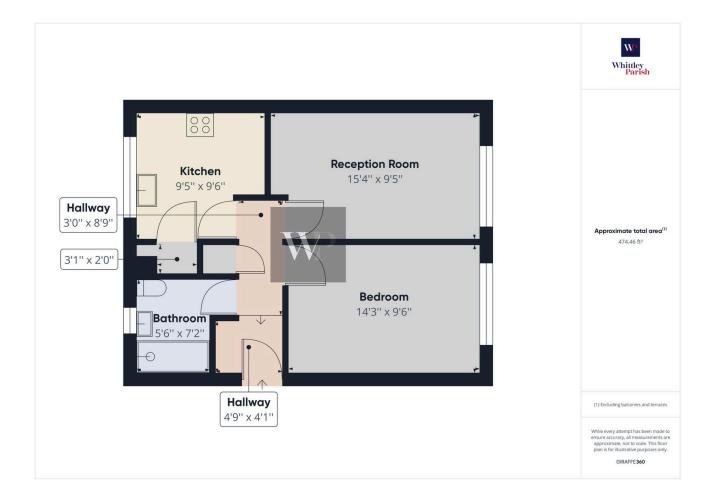

## **Church Street, Diss**

Guide Price £115,000

This first floor apartment boasts an excellent central location in the town centre. It offers a delightful position within a charming courtyard-like setting and is presented in an excellent decorative condition having been redecorated throughout. Being sold with no onward chain.

## **Key Features**

- Over 60's development
- Immaculately presented/redecorated throughout
- · Central position within town centre
- Leasehold
- · Gas central heating

- On-site manager
- · Off-road parking
- · Communal gardens
- · Council Tax Band A
- · EPC Rating C