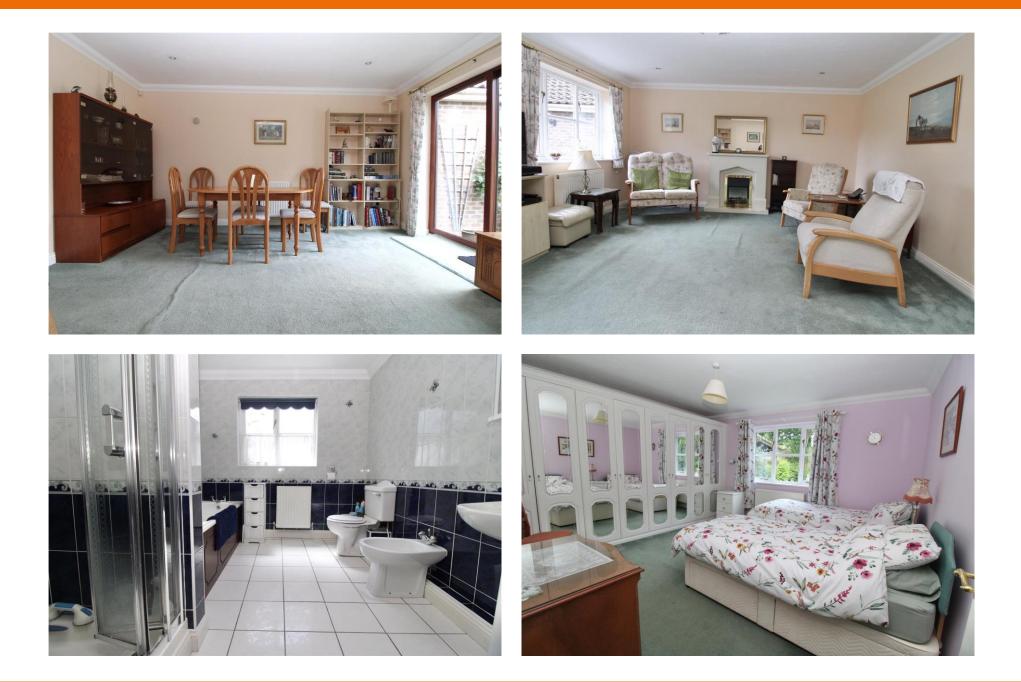

## The Limes, Saxmundham, Suffolk, IP17 1TD

Situated down an exclusive residential cul-de-sac of just four properties and just a short walk to Saxmundham high street lies this substantial three bedroom detached bungalow providing well-proportioned light and airy rooms throughout. This spacious family home is being sold with no onward chain and benefits from a large driveway with ample off-road parking for a number of vehicles in front of the detached double garage; a beautiful rear garden which is a particular selling feature; double glazed wooden windows and doors; and gas central heating. As agents, we recommend the earliest possible internal viewing to fully appreciate the size of the accommodation on offer which comprises entrance hall; kitchen; 20ft living / dining room; large five piece family bathroom; and three good size double bedrooms, the master having a range of built-in wardrobes and en-suite shower room.