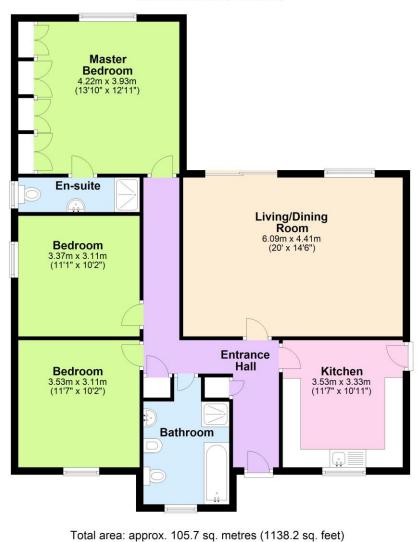

Council tax band: E EPC Rating: D

Ground Floor Approx. 105.7 sq. metres (1138.2 sq. feet)

Although every attempt has been made to ensure the accuracy of this floorplan measurements of doors, windows, rooms and any other items are approximate and no responsibility is taken for any error, omission or mis-statement. This plan is for illustrative purposes only. Plan produced using PlanUp.