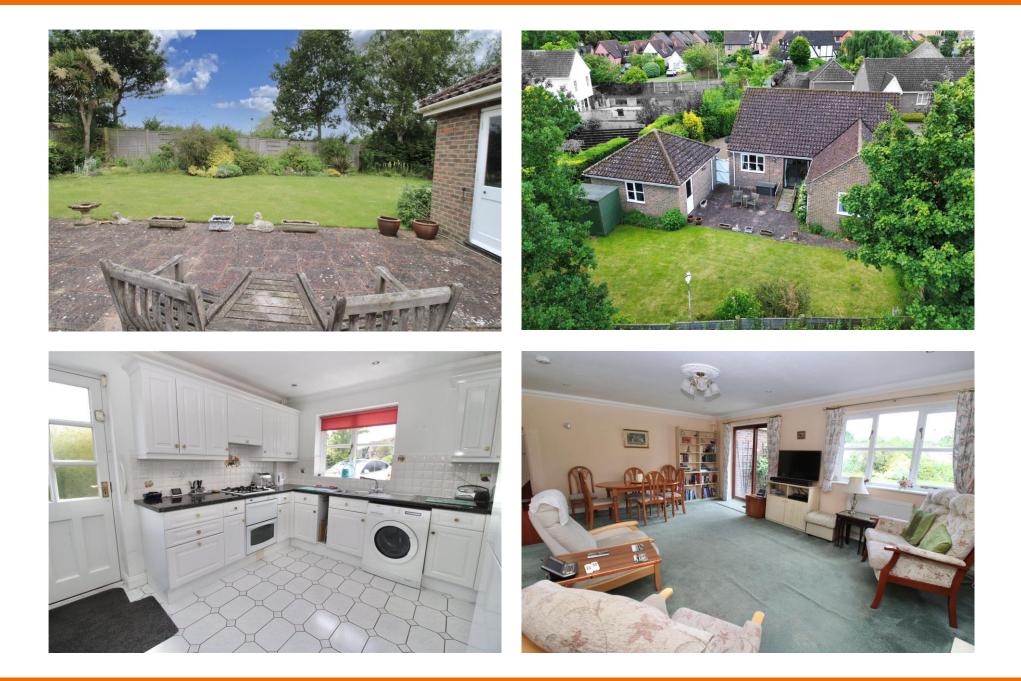

## The Limes, Saxmundham, Suffolk, IP17 1TD

Situated down an exclusive residential cul-de-sac of just four properties and just a short walk to Saxmundham high street lies this substantial three bedroom detached bungalow providing well-proportioned light and airy rooms throughout. This spacious family home is being sold with no onward chain and benefits from a large driveway with ample off-road parking for a number of vehicles in front of the detached double garage; a beautiful rear garden which is a particular selling feature; double glazed wooden windows and doors; and gas central heating. As agents, we recommend the earliest possible internal viewing to fully appreciate the size of the accommodation on offer which comprises entrance hall; kitchen; 20ft living / dining room; large five piece family bathroom; and three good size double bedrooms, the master having a range of built-in wardrobes and en-suite shower room.