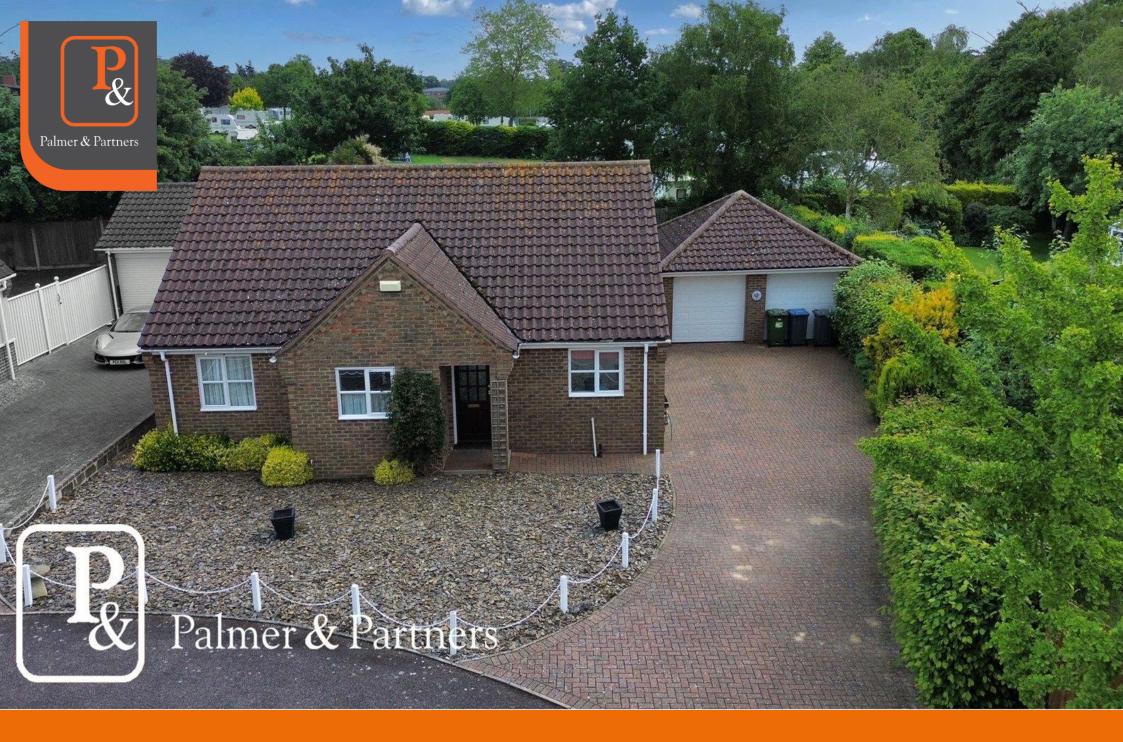

The Limes, Saxmundham, Suffolk, IP17 1TD

Asking Price: £400,000

## The Limes, Saxmundham, Suffolk, IP17 1TD

Situated down an exclusive residential cul-de-sac of just four properties and just a short walk to Saxmundham high street lies this substantial three bedroom detached bungalow providing well-proportioned light and airy rooms throughout. This spacious family home is being sold with no onward chain and benefits from a large driveway with ample off-road parking for a number of vehicles in front of the detached double garage; a beautiful rear garden which is a particular selling feature; double glazed wooden windows and doors; and gas central heating. As agents, we recommend the earliest possible internal viewing to fully appreciate the size of the accommodation on offer which comprises entrance hall; kitchen; 20ft living / dining room; large five piece family bathroom; and three good size double bedrooms, the master having a range of built-in wardrobes and en-suite shower room.