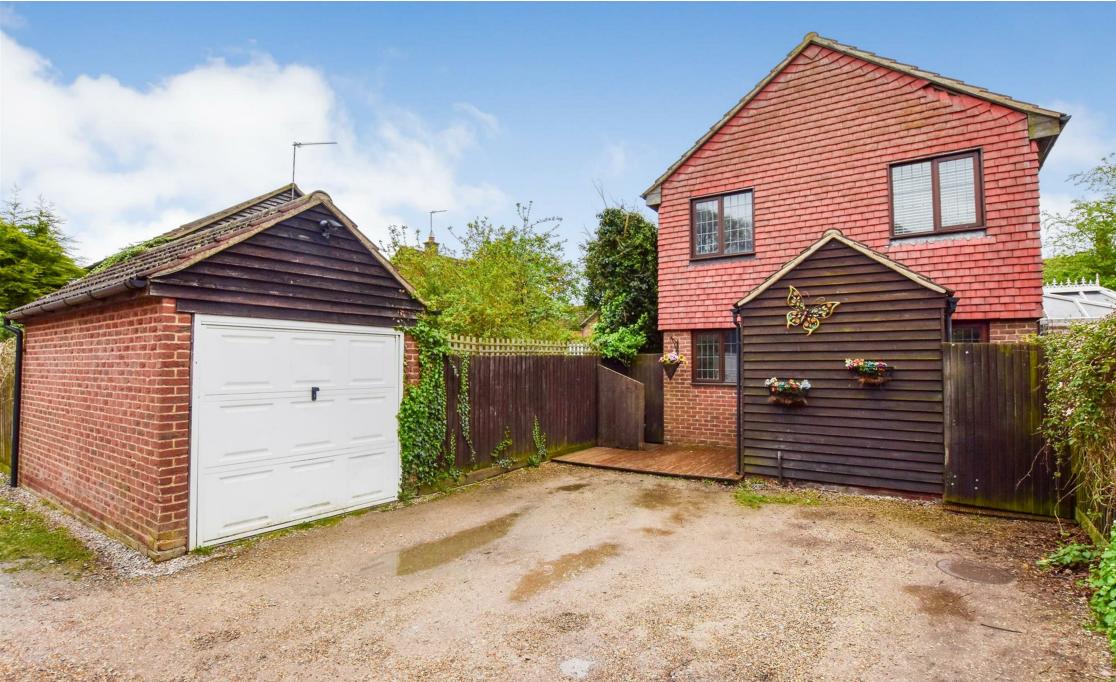

Estate Agents, Valuers, Letting & Management Agents

Estate Agents, Valuers, Letting & Management Agents

A four bedroom detached family home, offered for sale with no onward chain, located within the popular village of Bicknacre. Accommodation includes a dual aspect kitchen breakfast room, lounge diner, ground floor cloakroom, four bedrooms and a shower room There is also a double glazed conservatory overlooking garden. Externally, there is a detached single garage, and a rear garden. The property is situated in a pleasant mews location. Within Bicknacre there are various shops along with a primary school and an excellent garden centre with a small shopping village and petting farm. Energy rating D. No onward chain.

Cloakroom

Kitchen Breakfast Roon 16'5" x 6'3" < 11'6" (5.00m x 1.91m < 3.51m)

Lounge 16'6" x 11'1" (5.03m x 3.38m)

Conservatory 16'3" x 6'3" < 11'6" (4.95m x 1.91m < 3.51m)

**EXTERIOR** 

Single Garage

Rear Garden