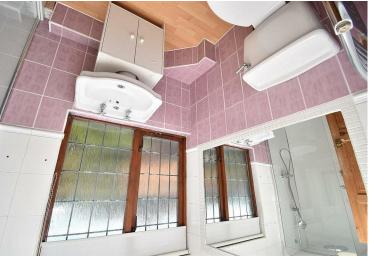

# **Shower Room**

Bedroom One 12'8" x 9'6" (3.86m x 2.90m)

Bedroom Two 9'6" x 9'5" (2.90m x 2.87m)

Bedroom Three 8'9" x 7'11" (2.67m x 2.41m)

Bedroom Four 7'11" x 6'7" (2.41m x 2.01m)

**GROUND FLOOR** 

**Entrance Hall** 