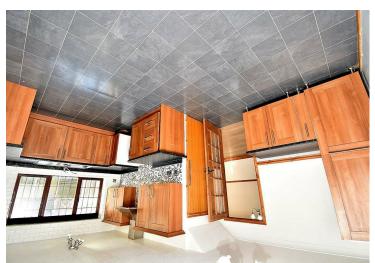

Cloakroom

Kitchen Breakfast Roon 16'5" x 6'3" < 11'6" (5.00m x 1.91m < 3.51m)

Lounge 16'6" x 11'1" (5.03m x 3.38m)

Conservatory 16'3" x 6'3" < 11'6" (4.95m x 1.91m < 3.51m)

**EXTERIOR** 

Single Garage

Rear Garden