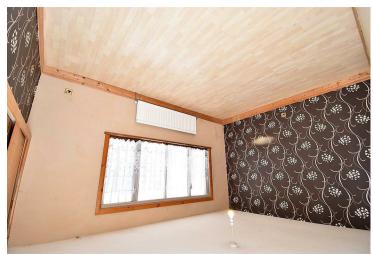

# **Shower Room**

Bedroom One 12'8" x 9'6" (3.86m x 2.90m)

Bedroom Two 9'6" x 9'5" (2.90m x 2.87m)

Bedroom Three 8'9" x 7'11" (2.67m x 2.41m)

Bedroom Four 7'11" x 6'7" (2.41m x 2.01m)

**GROUND FLOOR** 

**Entrance Hall** 