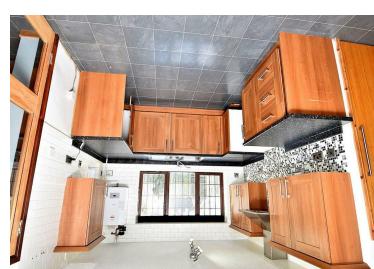

Cloakroom

Kitchen Breakfast Roon 16'5" x 6'3" < 11'6" (5.00m x 1.91m < 3.51m)

Lounge 16'6" x 11'1" (5.03m x 3.38m)

Conservatory 16'3" x 6'3" < 11'6" (4.95m x 1.91m < 3.51m)

**EXTERIOR** 

Single Garage

Rear Garden

# Conservatory Kitchen/Dining Room

Produced by Property Trader 01245 323355Disclaimer:All floorplans are provided for informational and illustrative purposes only. Although we endeavour to provide truthful representation, we do not in any way warrant the accuracy of the floorplan information and the floorplan layout and measurements may contain errors and omissions. We are not liable for and do not accept any liability relating to any loss or damage suffered as a direct or indirect result of use of any information You or your advisors should conduct a careful, independent investigation of the property to determine to your satisfaction as to the suitability of the property for your full requirements.