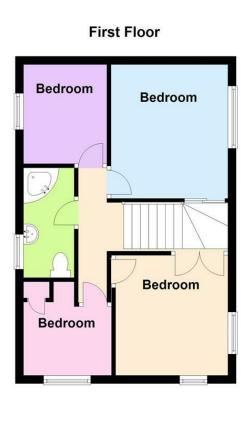

## **FIRST FLOOR**

# **LANDING**

Access to part boarded loft space via ladder with light, doors to:-

# **Shower Room**

Bedroom One 12'8" x 9'6" (3.86m x 2.90m)

Bedroom Two 9'6" x 9'5" (2.90m x 2.87m)

Bedroom Three 8'9" x 7'11" (2.67m x 2.41m)

Bedroom Four 7'11" x 6'7" (2.41m x 2.01m)

**GROUND FLOOR** 

**Entrance Hall** 

Plan produced using PlanUp.