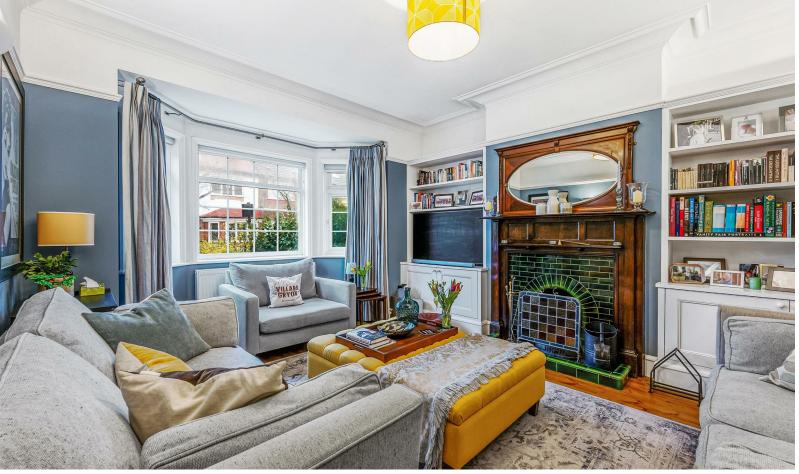

2 Reception Rooms

5 Bedrooms
2 Bathrooms

A beautifully presented larger than average five bedroom end terraced house, situated on one of Acton's tree lined residential roads on the peripheries of Poets Corner. This stunning family home offers over 1,938 sqft of accommodation with a modern and spectacular 22ft kitchen/diner with floor to ceiling bi-fold doors leading out to a landscaped 39ft West facing garden with a large garage to the rear. The ground floor also features two large separate reception rooms with fire place, high ceilings, original wooden floors, a downstairs WC, office and separate utility. The first-floor benefits from a tasteful and well-designed four-piece family bathroom, two great size double bedrooms with built in wardrobes and smaller bedroom. The second floor comprises of two double bedrooms and another bathroom. This property has been fully refurbished throughout by the current owners and is a five-minute walk to the new Elizabeth Line and moments from the vibrant café culture of Churchfield Road which offers a great selection of boutique shops, bars and eateries.