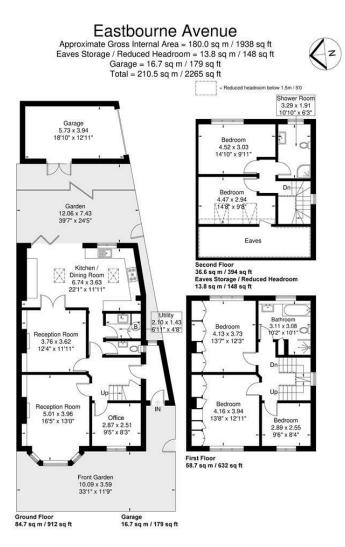

### Key points:

- 5 Bedrooms
- Large private garage
- 2 Bathrooms
- 1,938 sqft
- 2 reception rooms
- 5 Minute walk to Acton Mainline (Elizabeth Line)
- Utility room
- Office

#### Acton

sales@astonrowe.co.uk

57-59 Churchfield Road, Acton, London, W3 6AY

020 8992 3600

Although every attempt has been made to ensure accuracy, all measurements are approximate. The floorplan is for illustrative purposes only and not to scale.

2 Reception Rooms

5 Bedrooms
2 Bathrooms

A beautifully presented larger than average five bedroom end terraced house, situated on one of Acton's tree lined residential roads on the peripheries of Poets Corner. This stunning family home offers over 1,938 sqft of accommodation with a modern and spectacular 22ft kitchen/diner with floor to ceiling bi-fold doors leading out to a landscaped 39ft West facing garden with a large garage to the rear. The ground floor also features two large separate reception rooms with fire place, high ceilings, original wooden floors, a downstairs WC, office and separate utility. The first-floor benefits from a tasteful and well-designed four-piece family bathroom, two great size double bedrooms with built in wardrobes and smaller bedroom. The second floor comprises of two double bedrooms and another bathroom. This property has been fully refurbished throughout by the current owners and is a five-minute walk to the new Elizabeth Line and moments from the vibrant café culture of Churchfield Road which offers a great selection of boutique shops, bars and eateries.