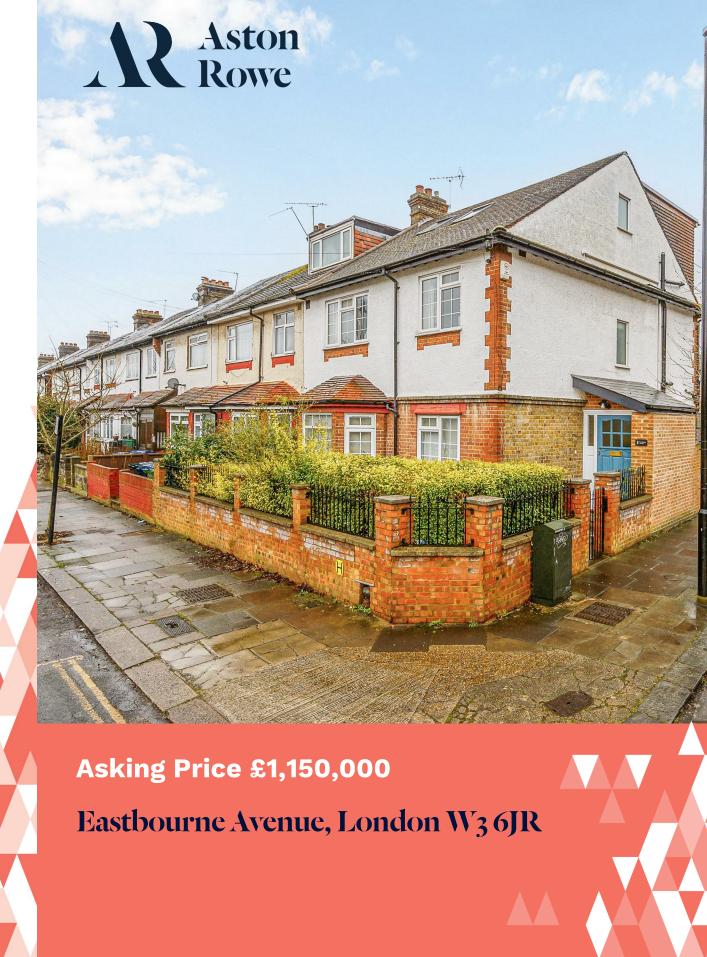

2 Reception Rooms

5 Bedrooms
2 Bathrooms

A beautifully presented larger than average five bedroom end terraced house, situated on one of Acton's tree lined residential roads on the peripheries of Poets Corner. This stunning family home offers over 1,938 sqft of accommodation with a modern and spectacular 22ft kitchen/diner with floor to ceiling bi-fold doors leading out to a landscaped 39ft West facing garden with a large garage to the rear. The ground floor also features two large separate reception rooms with fire place, high ceilings, original wooden floors, a downstairs WC, office and separate utility. The first-floor benefits from a tasteful and well-designed four-piece family bathroom, two great size double bedrooms with built in wardrobes and smaller bedroom. The second floor comprises of two double bedrooms and another bathroom. This property has been fully refurbished throughout by the current owners and is a five-minute walk to the new Elizabeth Line and moments from the vibrant café culture of Churchfield Road which offers a great selection of boutique shops, bars and eateries.

## What's better:

A stunning 5 bedroom end terraced home in W3.