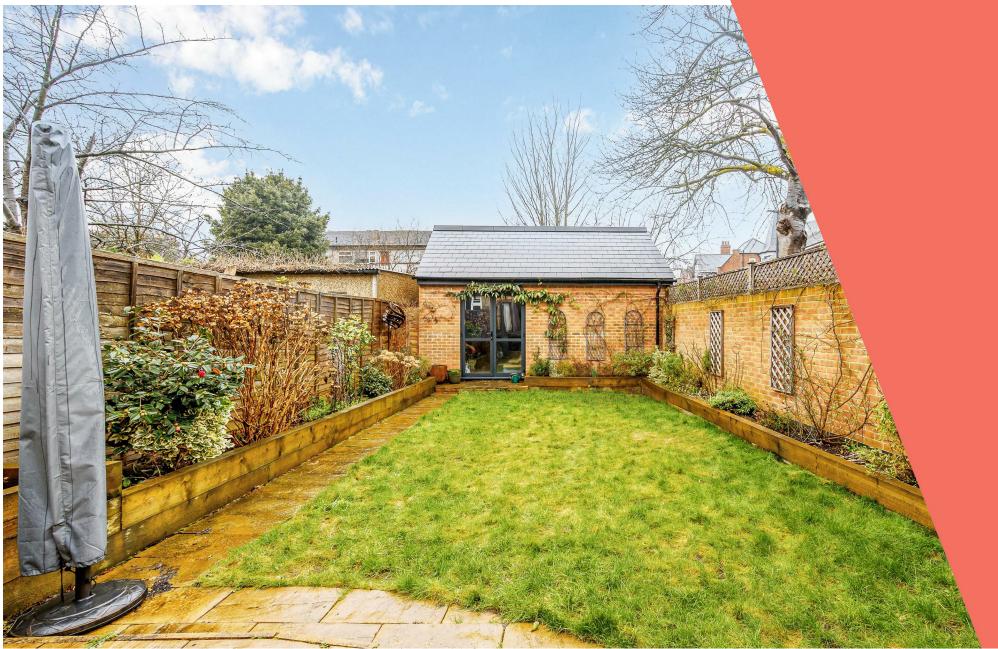

2 Reception Rooms

5 Bedrooms
2 Bathrooms

A beautifully presented larger than average five bedroom end terraced house, situated on one of Acton's tree lined residential roads on the peripheries of Poets Corner. This stunning family home offers over 1,938 sqft of accommodation with a modern and spectacular 22ft kitchen/diner with floor to ceiling bi-fold doors leading out to a landscaped 39ft West facing garden with a large garage to the rear. The ground floor also features two large separate reception rooms with fire place, high ceilings, original wooden floors, a downstairs WC, office and separate utility. The first-floor benefits from a tasteful and well-designed four-piece family bathroom, two great size double bedrooms with built in wardrobes and smaller bedroom. The second floor comprises of two double bedrooms and another bathroom. This property has been fully refurbished throughout by the current owners and is a five-minute walk to the new Elizabeth Line and moments from the vibrant café culture of Churchfield Road which offers a great selection of boutique shops, bars and eateries.

## The current owner says:

This property is perfectly arranged for a growing family who are looking for good room proportions, large entertaining space and an expansive West facing garden with large garage, moments from the Elizabeth Line.