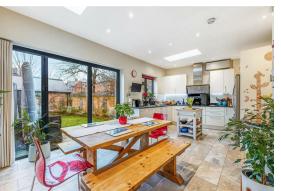

2 Reception Rooms

5 Bedrooms
2 Bathrooms

A beautifully presented larger than average five bedroom end terraced house, situated on one of Acton's tree lined residential roads on the peripheries of Poets Corner. This stunning family home offers over 1,938 sqft of accommodation with a modern and spectacular 22ft kitchen/diner with floor to ceiling bi-fold doors leading out to a landscaped 39ft West facing garden with a large garage to the rear. The ground floor also features two large separate reception rooms with fire place, high ceilings, original wooden floors, a downstairs WC, office and separate utility. The first-floor benefits from a tasteful and well-designed four-piece family bathroom, two great size double bedrooms with built in wardrobes and smaller bedroom. The second floor comprises of two double bedrooms and another bathroom. This property has been fully refurbished throughout by the current owners and is a five-minute walk to the new Elizabeth Line and moments from the vibrant café culture of Churchfield Road which offers a great selection of boutique shops, bars and eateries.

### Key points:

- 5 Bedrooms
- Large private garage
- 2 Bathrooms
- 1,938 sqft
- 2 reception rooms
- 5 Minute walk to Acton Mainline (Elizabeth Line)
- Utility room
- Office