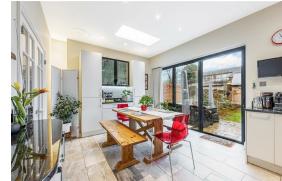

2 Reception Rooms

5 Bedrooms
2 Bathrooms

A beautifully presented larger than average five bedroom end terraced house, situated on one of Acton's tree lined residential roads on the peripheries of Poets Corner. This stunning family home offers over 1,938 sqft of accommodation with a modern and spectacular 22ft kitchen/diner with floor to ceiling bi-fold doors leading out to a landscaped 39ft West facing garden with a large garage to the rear. The ground floor also features two large separate reception rooms with fire place, high ceilings, original wooden floors, a downstairs WC, office and separate utility. The first-floor benefits from a tasteful and well-designed four-piece family bathroom, two great size double bedrooms with built in wardrobes and smaller bedroom. The second floor comprises of two double bedrooms and another bathroom. This property has been fully refurbished throughout by the current owners and is a five-minute walk to the new Elizabeth Line and moments from the vibrant café culture of Churchfield Road which offers a great selection of boutique shops, bars and eateries.

### Key points:

- 5 Bedrooms
- Large private garage
- 2 Bathrooms
- 1,938 sqft
- 2 reception rooms
- 5 Minute walk to Acton Mainline (Elizabeth Line)
- Utility room
- Office