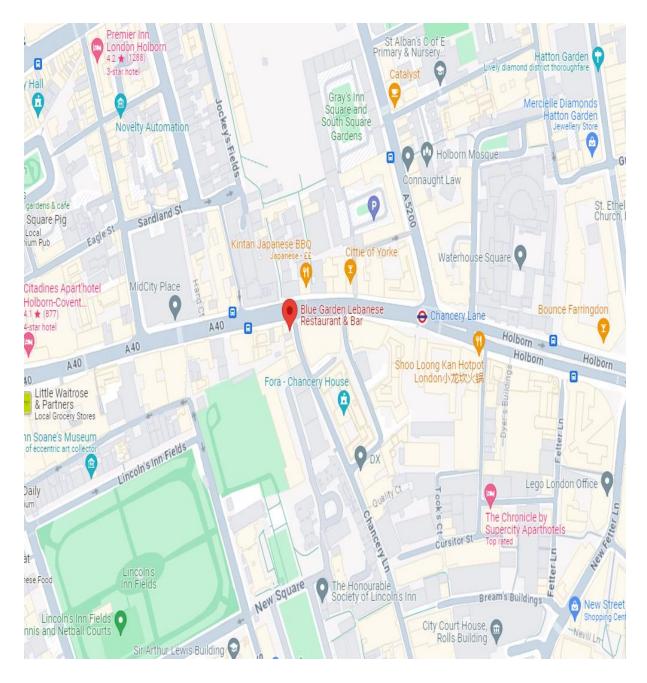

## 74 Chancery Lane, High Holborn, WC2

Class E/Restaurant lease for sale on Chancery Lane, WC2, arranged over ground floor and basement totalling 1,950 sq. ft.

Rent: £80,000 per annum

## **Description**

Class E/Restaurant lease for sale on Chancery Lane, WC2, arranged over ground floor and basement totalling 1,950 sq. ft. The property is a short walk away from the underground station.