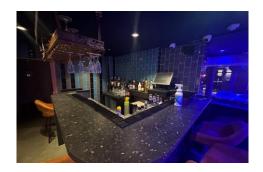

## **Description**

Class E/Restaurant lease for sale on Chancery Lane, WC2, arranged over ground floor and basement totalling 1,950 sq. ft. The property is a short walk away from the underground station.

## Features:

- High visibility and Outside seating
- Cocktail bar over the basement
- Late night refreshment
- Supply of Alcohol
- Live music

**Business Rates:** To be confirmed