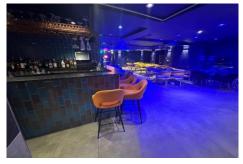

## **Description**

Class E/Restaurant lease for sale on Chancery Lane, WC2, arranged over ground floor and basement totalling 1,950 sq. ft. The property is a short walk away from the underground station.

## Features:

- High visibility and Outside seating
- Cocktail bar over the basement
- Late night refreshment
- Supply of Alcohol
- Live music

**Business Rates:** To be confirmed