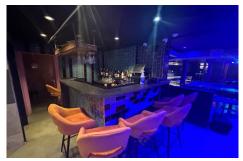

## **Description**

Class E/Restaurant lease for sale on Chancery Lane, WC2, arranged over ground floor and basement totalling 1,950 sq. ft. The property is a short walk away from the underground station.

## Features:

- High visibility and Outside seating
- Cocktail bar over the basement
- Late night refreshment
- Supply of Alcohol
- Live music

**Business Rates:** To be confirmed