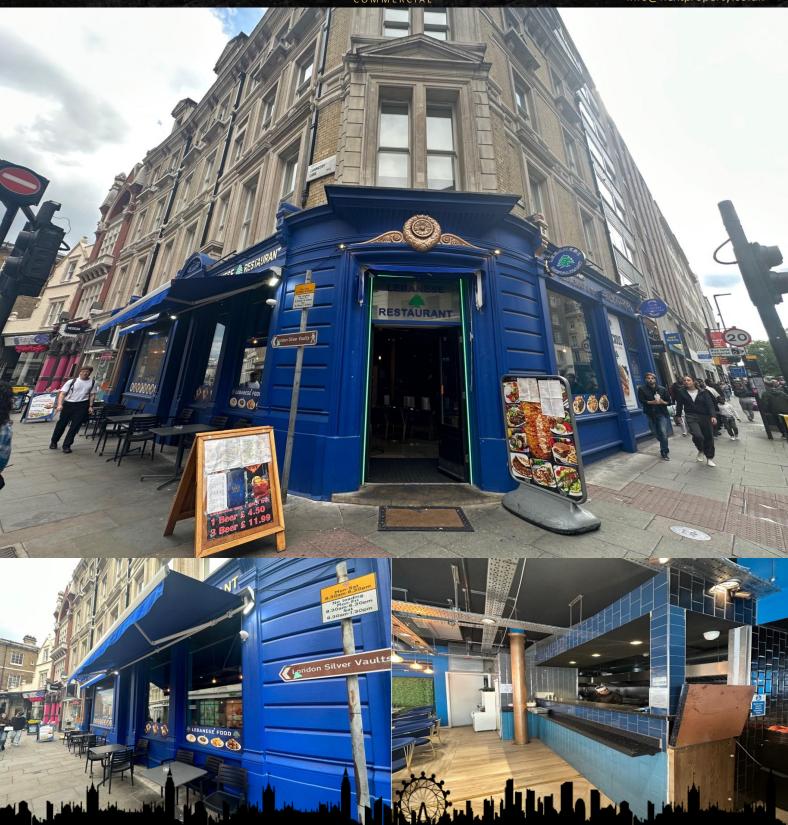

## 74 Chancery Lane, High Holborn, WC2

Class E/Restaurant lease for sale on Chancery Lane, WC2, arranged over ground floor and basement totalling 1,950 sq. ft.

Rent: £80,000 per annum

## **Description**

Class E/Restaurant lease for sale on Chancery Lane, WC2, arranged over ground floor and basement totalling 1,950 sq. ft. The property is a short walk away from the underground station.

## Features:

- High visibility and Outside seating
- Cocktail bar over the basement
- Late night refreshment
- Supply of Alcohol
- Live music

**Business Rates:** To be confirmed

## Size(approx.):

Ground floor: 860 sq. ft.

Basement: 1100 sq. ft.

Total: 1950 sq. ft.

Legal Costs: Each party to be responsible for their own legal costs.

Viewing: By appointment through Sole Agents: Next Property Commercial 0207 118 0000