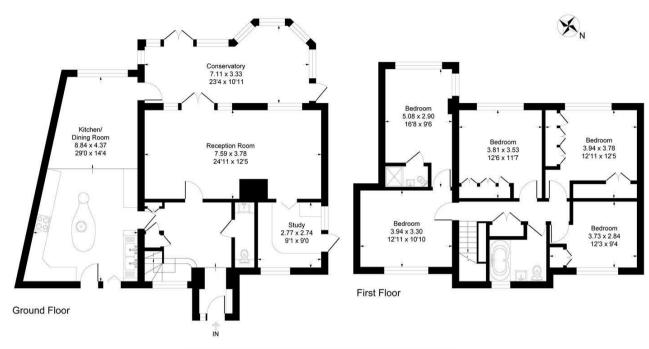

This impressive property occupies a large secluded gated plot with large frontage and a detached garage. Internally the ground floor accommodation consists of a large welcoming entrance hall, downstairs wc, study, a spacious reception room with feature fireplace and French style doors out to the conservatory and a large open plan kitchen/breakfast room which really is the heart of the home. It boasts a large central island, extensive cupboard space, all integrated appliances and a further clearly defined dining area. This has a glazed door to the conservatory which leads to the rear garden. The kitchen also features bi-folding doors to the front of the property. A separate utility room completes the ground floor.

Upstairs comprises five double bedrooms with ample storage, en suite bathroom to the principal bedroom and a family bathroom.

Externally, the westerly aspect rear garden benefits from contemporary decked entertaining areas with gravelled borders, astro turf lawn and is enclosed by timber fence panelling.

## TOTAL APPROX. FLOOR AREA 2155.00 sq ft

## **Brooklands Road KT13**

Approximate Gross Internal Floor Area = 200.2 sq m / 2155 sq ft

Illustration for identification purposes only, measurements are approximate, not to scale.

Viewing: Please contact our Surrey Office on 01932 212 880 if you wish to arrange a viewing appointment for this property.