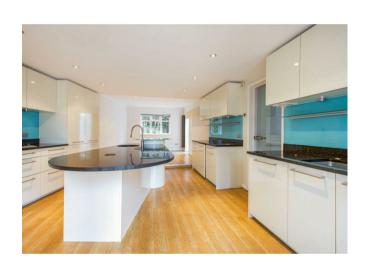

This impressive property occupies a large secluded gated plot with large frontage and a detached garage. Internally the ground floor accommodation consists of a large welcoming entrance hall, downstairs wc, study, a spacious reception room with feature fireplace and French style doors out to the conservatory and a large open plan kitchen/breakfast room which really is the heart of the home. It boasts a large central island, extensive cupboard space, all integrated appliances and a further clearly defined dining area. This has a glazed door to the conservatory which leads to the rear garden. The kitchen also features bi-folding doors to the front of the property. A separate utility room completes the ground floor.