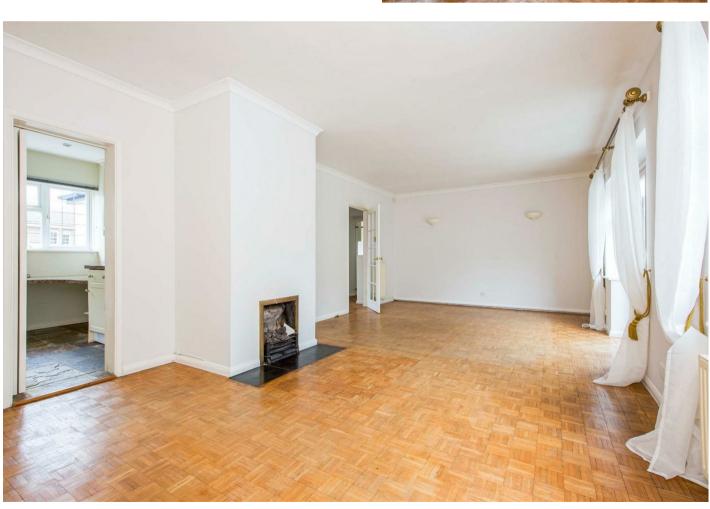

This impressive property occupies a large secluded gated plot with large frontage and a detached garage. Internally the ground floor accommodation consists of a large welcoming entrance hall, downstairs wc, study, a spacious reception room with feature fireplace and French style doors out to the conservatory and a large open plan kitchen/breakfast room which really is the heart of the home. It boasts a large central island, extensive cupboard space, all integrated appliances and a further clearly defined dining area. This has a glazed door to the conservatory which leads to the rear garden. The kitchen also features bi-folding doors to the front of the property. A separate utility room completes the ground floor.