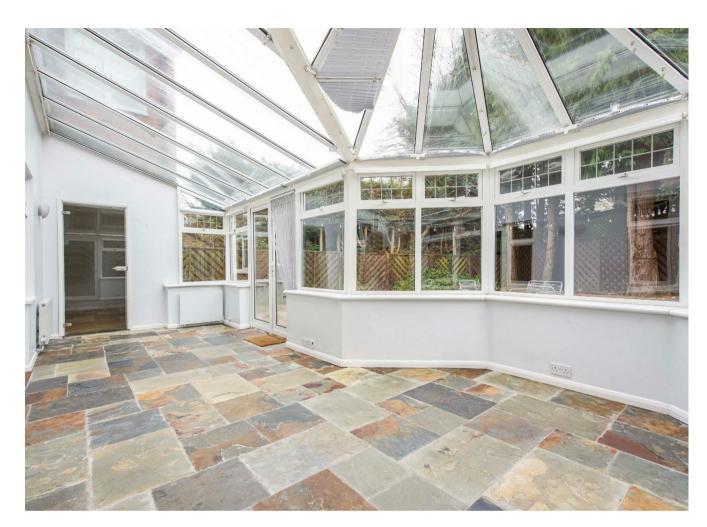

This impressive property occupies a large secluded gated plot with large frontage and a detached garage. Internally the ground floor accommodation consists of a large welcoming entrance hall, downstairs wc, study, a spacious reception room with feature fireplace and French style doors out to the conservatory and a large open plan kitchen/breakfast room which really is the heart of the home. It boasts a large central island, extensive cupboard space, all integrated appliances and a further clearly defined dining area. This has a glazed door to the conservatory which leads to the rear garden. The kitchen also features bi-folding doors to the front of the property. A separate utility room completes the ground floor.