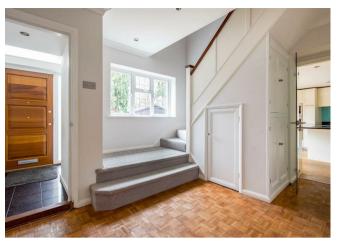

This impressive property occupies a large secluded gated plot with large frontage and a detached garage. Internally the ground floor accommodation consists of a large welcoming entrance hall, downstairs wc, study, a spacious reception room with feature fireplace and French style doors out to the conservatory and a large open plan kitchen/breakfast room which really is the heart of the home. It boasts a large central island, extensive cupboard space, all integrated appliances and a further clearly defined dining area. This has a glazed door to the conservatory which leads to the rear garden. The kitchen also features bi-folding doors to the front of the property. A separate utility room completes the ground floor.