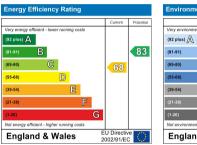

## £4.400 PER MONTH

Local Authority:

Council Tax Band: G

Furniture: Unfurnished

Parking:

Available Date: 20th March 2025