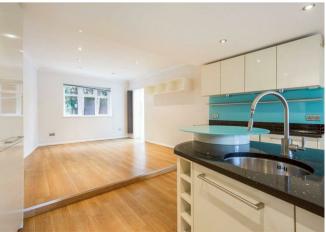

This impressive property occupies a large secluded gated plot with large frontage and a detached garage. Internally the ground floor accommodation consists of a large welcoming entrance hall, downstairs wc, study, a spacious reception room with feature fireplace and French style doors out to the conservatory and a large open plan kitchen/breakfast room which really is the heart of the home. It boasts a large central island, extensive cupboard space, all integrated appliances and a further clearly defined dining area. This has a glazed door to the conservatory which leads to the rear garden. The kitchen also features bi-folding doors to the front of the property. A separate utility room completes the ground floor.