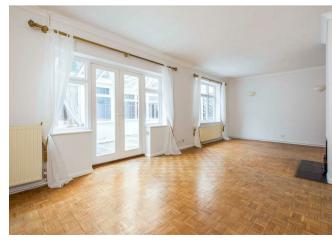

This impressive property occupies a large secluded gated plot with large frontage and a detached garage. Internally the ground floor accommodation consists of a large welcoming entrance hall, downstairs wc, study, a spacious reception room with feature fireplace and French style doors out to the conservatory and a large open plan kitchen/breakfast room which really is the heart of the home. It boasts a large central island, extensive cupboard space, all integrated appliances and a further clearly defined dining area. This has a glazed door to the conservatory which leads to the rear garden. The kitchen also features bi-folding doors to the front of the property. A separate utility room completes the ground floor.