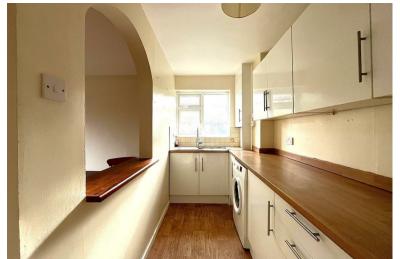

The house boasts a well-equipped kitchen with a delightful range of fitted wall and base units, an integrated oven and gas hob, and a free-standing fridge freezer. The kitchen's partly open-plan design adds a modern touch, perfect for both cooking up a storm and entertaining guests.