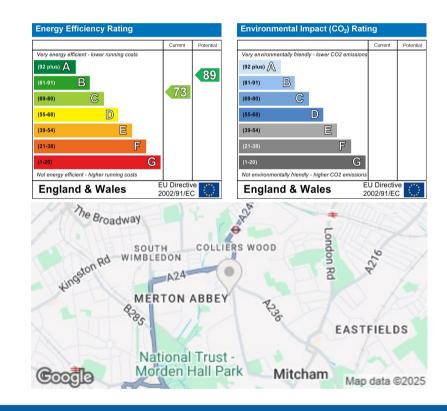

With full double glazing and gas central heating, this house offers not only style but also practicality. Don't miss the opportunity to make this house your home sweet home. Contact us now to arrange your viewing and experience the magic for yourself.