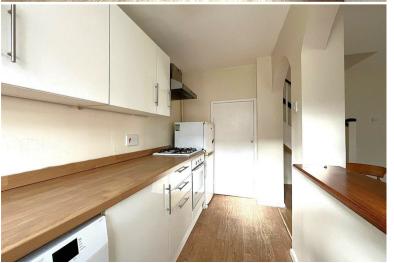

The house boasts a well-equipped kitchen with a delightful range of fitted wall and base units, an integrated oven and gas hob, and a free-standing fridge freezer. The kitchen's partly open-plan design adds a modern touch, perfect for both cooking up a storm and entertaining guests.