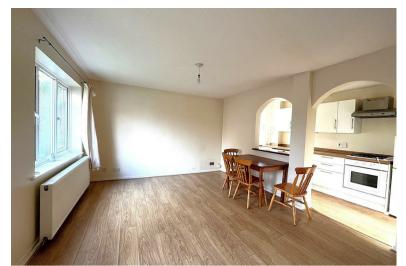

The house boasts a well-equipped kitchen with a delightful range of fitted wall and base units, an integrated oven and gas hob, and a free-standing fridge freezer. The kitchen's partly open-plan design adds a modern touch, perfect for both cooking up a storm and entertaining guests.