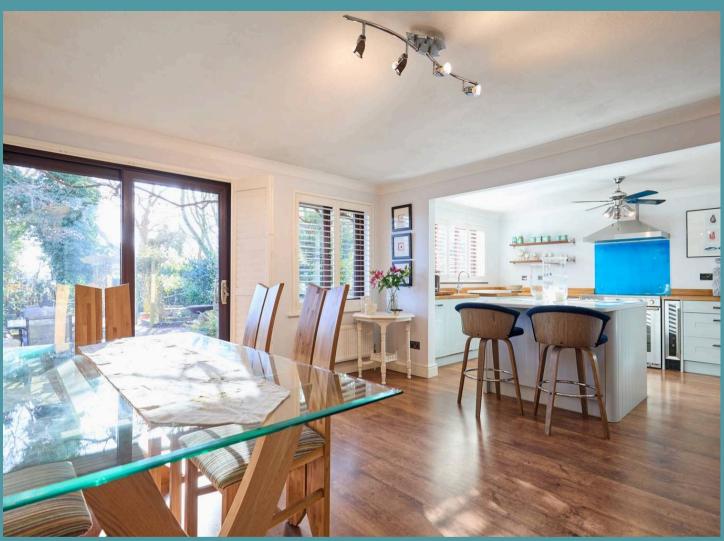

A sociable dining room with sliding doors leads to a charming rear terrace, seamlessly connecting indoor and outdoor living. The stylish kitchen showcases a classic Shaker-style design, finished in a subtle blue scheme, with a Belfast sink that adds to its timeless appeal. Complemented by a utility room, three reception rooms and a master suite with an en-suite and dressing room, this home effortlessly balances comfort and character.