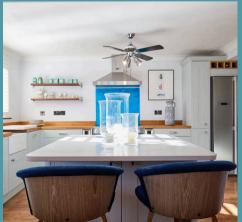

A sociable dining room with sliding doors leads to a charming rear terrace, seamlessly connecting indoor and outdoor living. The stylish kitchen showcases a classic Shaker-style design, finished in a subtle blue scheme, with a Belfast sink that adds to its timeless appeal. Complemented by a utility room, three reception rooms and a master suite with an en-suite and dressing room, this home effortlessly balances comfort and character.