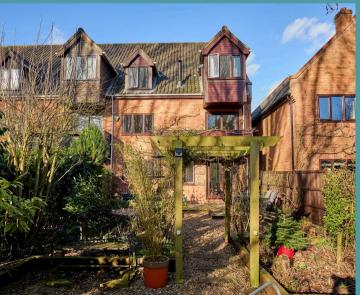

A sociable dining room with sliding doors leads to a charming rear terrace, seamlessly connecting indoor and outdoor living. The stylish kitchen showcases a classic Shaker-style design, finished in a subtle blue scheme, with a Belfast sink that adds to its timeless appeal. Complemented by a utility room, three reception rooms and a master suite with an en-suite and dressing room, this home effortlessly balances comfort and character.

Approached via a brick-weave driveway, the property offers ample off-road parking and an integral garage, ensuring practicality matches its aesthetic appeal. The mature, cottage-style garden meanders towards the water's edge, creating a peaceful setting where you can watch kingfishers dart across the river or spot pike beneath the surface.