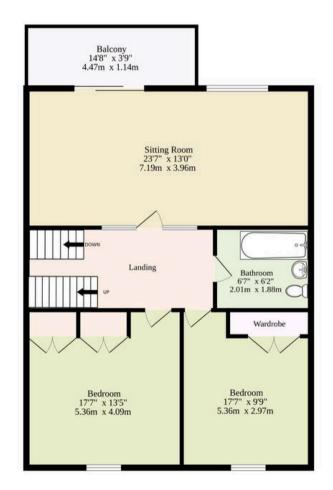

**Agents Note** 

Sold Freehold

Maintenance:£30pcm

Connected to mains electricity, water and drainage.

TOTAL FLOOR AREA: 2621 sq.ft. (243.5 sq.m.) approx.

Whilst every attempt has been made to ensure the accuracy of the floorplan contained here, measurements of doors, windows, rooms and any other items are approximate and no responsibility is taken for any error, omission or mis-statement. This plan is for illustrative purposes only and should be used as such by any prospective purchaser. The services, systems and appliances shown have not been tested and no guarantee as to their operability or efficiency can be given.

Made with Metropix ©2025