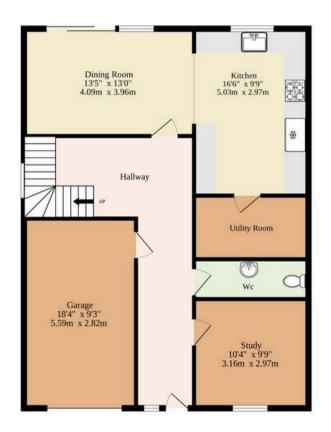

**Agents Note** 

Sold Freehold

Maintenance:£30pcm

Connected to mains electricity, water and drainage.

TOTAL FLOOR AREA: 2621 sq.ft. (243.5 sq.m.) approx.

Whilst every attempt has been made to ensure the accuracy of the floorplan contained here, measurements of doors, windows, rooms and any other items are approximate and no responsibility is taken for any error, omission or mis-statement. This plan is for illustrative purposes only and should be used as such by any prospective purchaser. The services, systems and appliances shown have not been tested and no guarantee as to their operability or efficiency can be given.