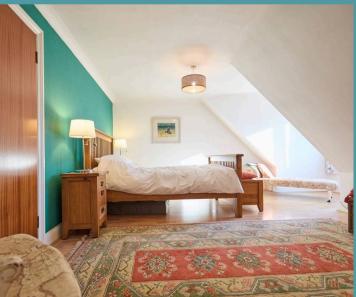

A sociable dining room with sliding doors leads to a charming rear terrace, seamlessly connecting indoor and outdoor living. The stylish kitchen showcases a classic Shaker-style design, finished in a subtle blue scheme, with a Belfast sink that adds to its timeless appeal. Complemented by a utility room, three reception rooms and a master suite with an en-suite and dressing room, this home effortlessly balances comfort and character.