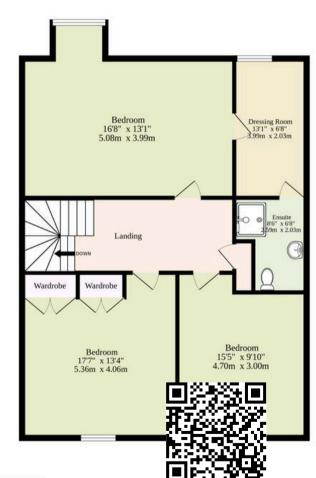

**Agents Note** 

Sold Freehold

Maintenance:£30pcm

Connected to mains electricity, water and drainage.

TOTAL FLOOR AREA: 2621 sq.ft. (243.5 sq.m.) approx.

Whilst every attempt has been made to ensure the accuracy of the floorplan contained here, measurements of doors, windows, rooms and any other items are approximate and no responsibility is taken for any error, omission or mis-statement. This plan is for illustrative purposes only and should be used as such by any prospective purchaser. The services, systems and appliances shown have not been tested and no guarantee as to their operability or efficiency can be given.

Made with Metropix ©2025