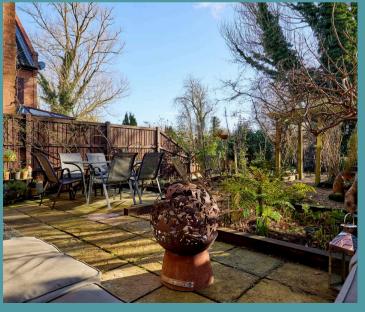

Approached via a brick-weave driveway, the property offers ample off-road parking and an integral garage, ensuring practicality matches its aesthetic appeal. The mature, cottage-style garden meanders towards the water's edge, creating a peaceful setting where you can watch kingfishers dart across the river or spot pike beneath the surface.