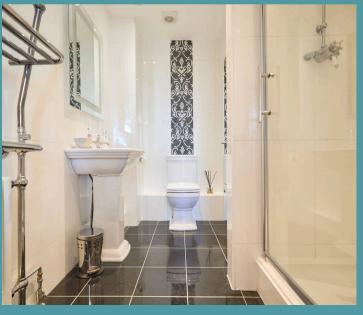

A sociable dining room with sliding doors leads to a charming rear terrace, seamlessly connecting indoor and outdoor living. The stylish kitchen showcases a classic Shaker-style design, finished in a subtle blue scheme, with a Belfast sink that adds to its timeless appeal. Complemented by a utility room, three reception rooms and a master suite with an en-suite and dressing room, this home effortlessly balances comfort and character.