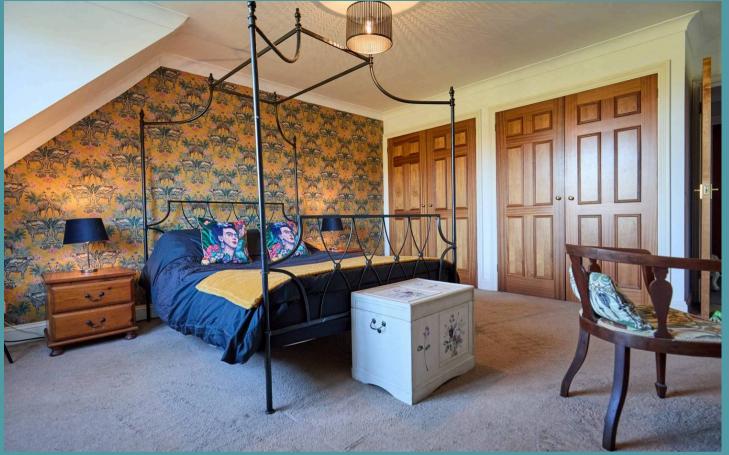

A sociable dining room with sliding doors leads to a charming rear terrace, seamlessly connecting indoor and outdoor living. The stylish kitchen showcases a classic Shaker-style design, finished in a subtle blue scheme, with a Belfast sink that adds to its timeless appeal. Complemented by a utility room, three reception rooms and a master suite with an en-suite and dressing room, this home effortlessly balances comfort and character.