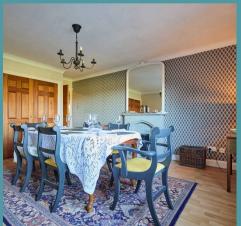

A sociable dining room with sliding doors leads to a charming rear terrace, seamlessly connecting indoor and outdoor living. The stylish kitchen showcases a classic Shaker-style design, finished in a subtle blue scheme, with a Belfast sink that adds to its timeless appeal. Complemented by a utility room, three reception rooms and a master suite with an en-suite and dressing room, this home effortlessly balances comfort and character.