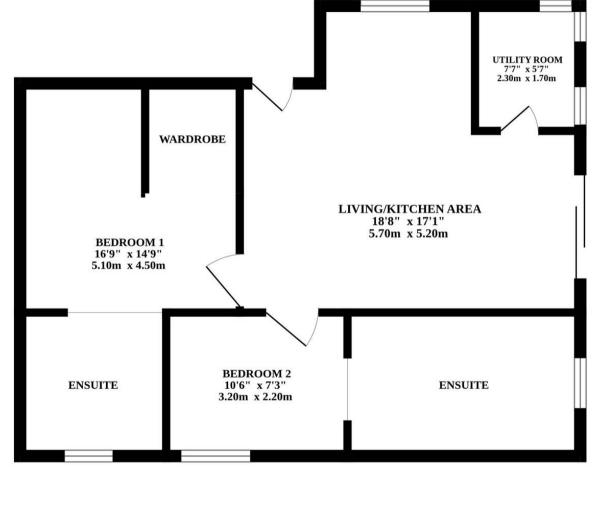

## Flat 7

135 Newmarket Road, Norwich

High-spec living meets personalised tech in this luxury property. Step inside to a stunning open-plan living space with herringbone flooring, wood paneling, and sliding doors to the garden. The modern kitchen features sleek black cabinetry and integrated appliances, while the utility room offers convenience. The primary bedroom is a luxurious setting with a walk-in wardrobe and ensuite, while the additional double bedroom boasts a private bathroom with monochrome fixtures. Enjoy the future with Japanese self-cleaning toilets and phone-controlled smart lights, providing ultimate convenience alongside two allocated parking spaces.

### Newmarket Road

Entering, you will be greeted by a stunning open-plan living space, boasting herringbone flooring, warm wood-effect panelling and sliding doors that lead to a large garden, this space blends indoor and outdoor living.

The brand-new bespoke kitchen features sleek all-black cabinetry, integrated appliances, and a seamless design aesthetic. Adjacent, a utility room with matching units and the added comfort of underfloor heating throughout the property.

Retreat to the primary bedroom, a sanctuary of style. Complete with a walk-in wardrobe, ensuite shower room and a cohesive monochrome design scheme. The additional double bedroom boasts an adjoining ensuite with bright sanitaryware and contrasting fixtures for added luxury.