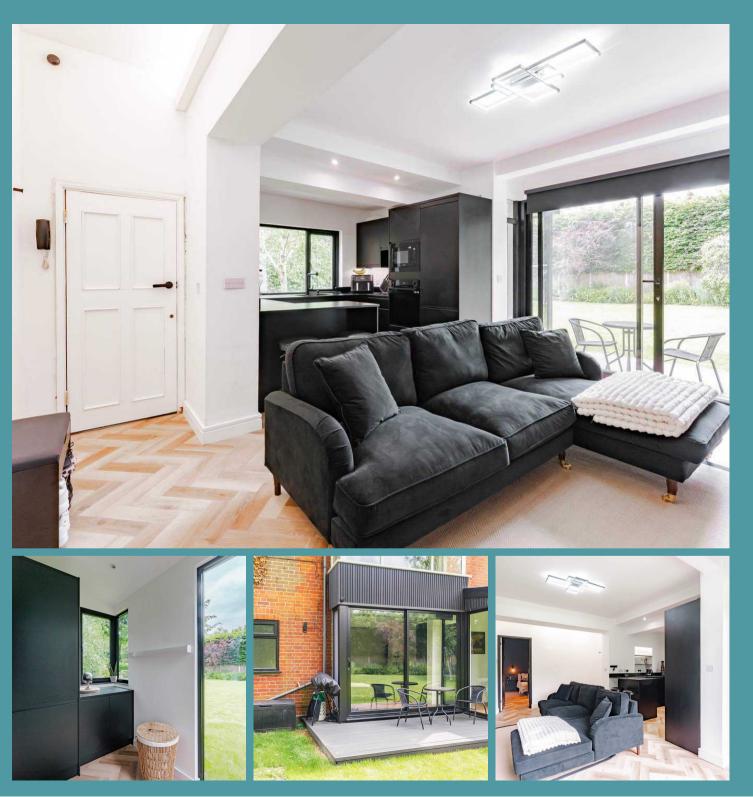

### Newmarket Road

Entering, you will be greeted by a stunning open-plan living space, boasting herringbone flooring, warm wood-effect panelling and sliding doors that lead to a large garden, this space blends indoor and outdoor living.

The brand-new bespoke kitchen features sleek all-black cabinetry, integrated appliances, and a seamless design aesthetic. Adjacent, a utility room with matching units and the added comfort of underfloor heating throughout the property.