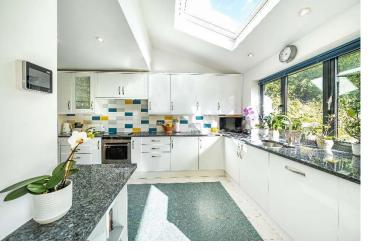

En-suite shower room

Private garden

Off-street parking

Attached double garage

No onward chain

Offers in excess of £900,000

This exceptional detached family home offers just over 2000 sq ft of space with a bright and well-presented interior which is arranged around a central hall. The well-planned accommodation comes with a degree of versatility giving ample space for any modern family. Maintained to a superb standard by the current owners with a spacious open planned kitchen-dining room, four generous bedrooms and a family bathroom, these are all elements that combine in a perfect balance with a mature and landscaped south-facing garden. The house provides space outside to enjoy the privacy and to entertain family and friends. The broad frontage allows ample parking in addition to a double garage. In summary, a lovely Tadworth home.

Four generous bedrooms | Stunning open planned kitchen-dining room with contemporary slim framed sliding doors | Quiet cul-de-sac location | South facing mature garden | Solar panels with battery storage and electric charging point | No onward chain | Within moments of Tadworth station | Attached double garage with eves storage | Ample amount of off street parking | A rated energy performance