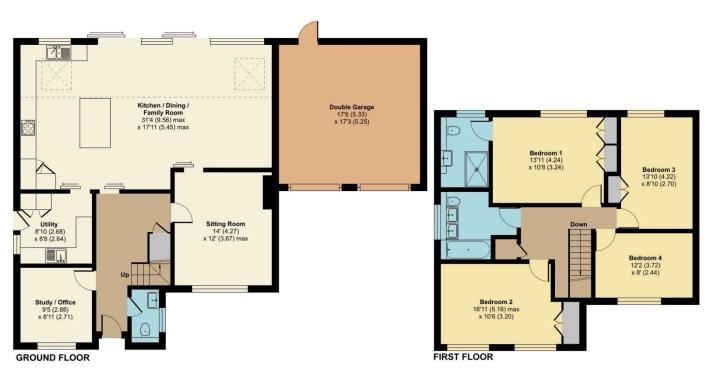

## Meare Close, Tadworth, KT20

Approximate Area = 1834 sq ft / 170.3 sq m Garage = 301 sq ft / 27.9 sq m Total = 2135 sq ft / 198.2 sq m For identification only - Not to scale

## **TOTAL AREA** 2,135 SQ FT / 198.2 SQ M

Tenure: Freehold

Local Authority: Reigate and Banstead Borough Council

Council Tax Band: G

Full Fibre to Property Available

All mains services

To the best of our knowledge on production of this brochure

Floor plan produced in accordance with RICS Property Measurement 2nd Edition, Incorporating International Property Measurement Standards (IPMS2 Residential). © nichecom 2024. Produced for Richard Saunders. REF: 1203574