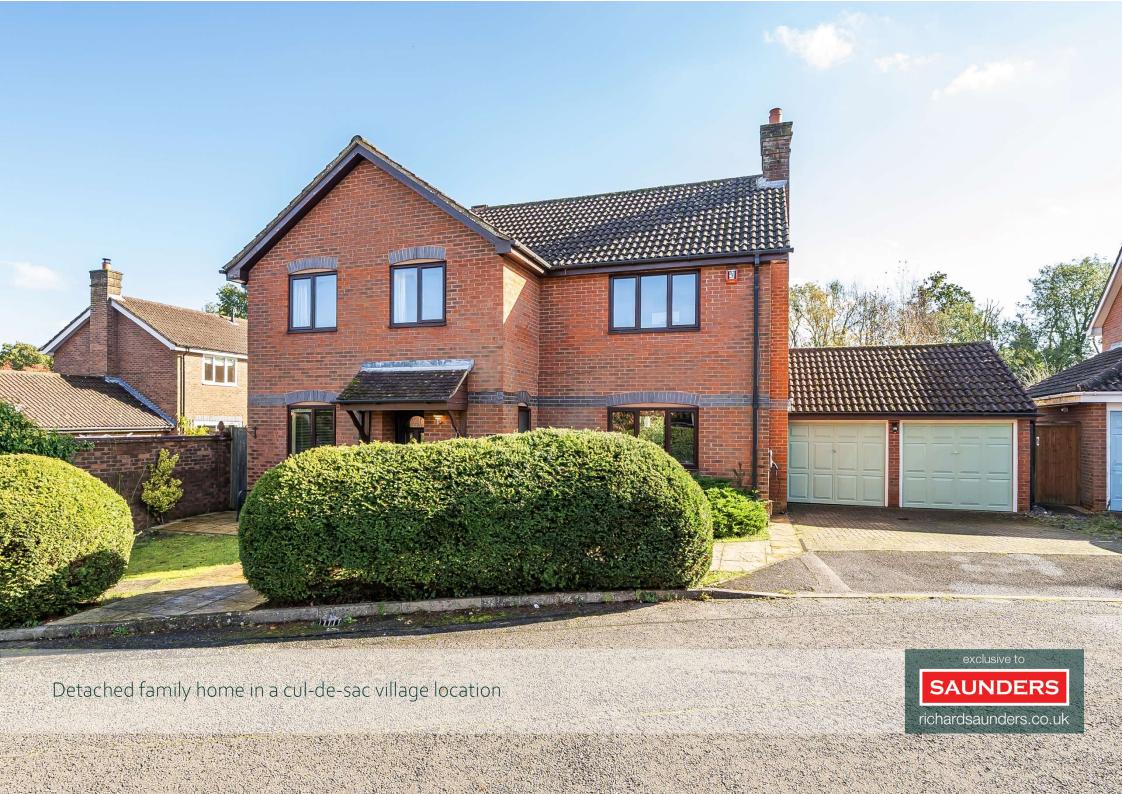

## Meare Close Tadworth KT20 5RZ

Reigate 4 miles Banstead Village 4 miles London 45 minutes by rail M25 Junction 8 (Reigate Hill) 3 miles

All times and distances are approximate

Perfectly located in this quiet close and just a few minutes' walk from village shops and station. This modern detached house has a mature, south-facing garden and a double-width garage plus further parking. A bright and spacious family home situated close to Tadworth Primary School.

En-suite shower room

Private garden

Off-street parking

Attached double garage

No onward chain

Offers in excess of £900,000

This exceptional detached family home offers just over 2000 sq ft of space with a bright and well-presented interior which is arranged around a central hall. The well-planned accommodation comes with a degree of versatility giving ample space for any modern family. Maintained to a superb standard by the current owners with a spacious open planned kitchen-dining room, four generous bedrooms and a family bathroom, these are all elements that combine in a perfect balance with a mature and landscaped south-facing garden. The house provides space outside to enjoy the privacy and to entertain family and friends. The broad frontage allows ample parking in addition to a double garage. In summary, a lovely Tadworth home.

Four generous bedrooms | Stunning open planned kitchen-dining room with contemporary slim framed sliding doors | Quiet cul-de-sac location | South facing mature garden | Solar panels with battery storage and electric charging point | No onward chain | Within moments of Tadworth station | Attached double garage with eves storage | Ample amount of off street parking | A rated energy performance