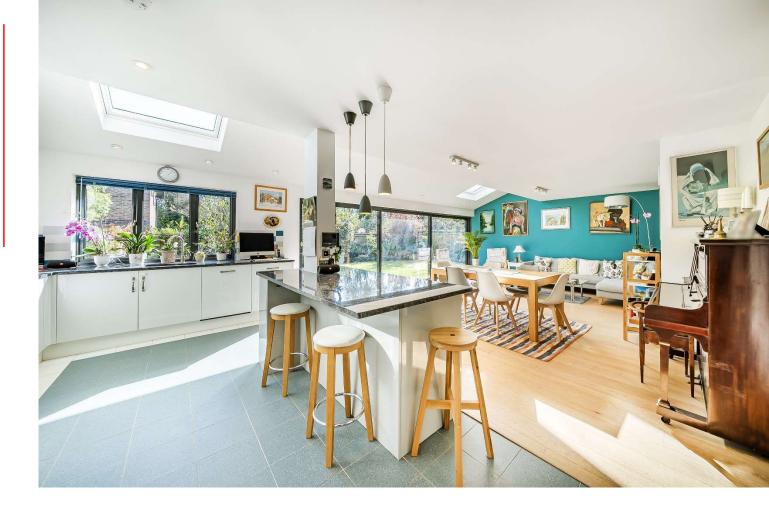

En-suite shower room

Private garden

Off-street parking

Attached double garage

No onward chain

Offers in excess of £900,000

This exceptional detached family home offers just over 2000 sq ft of space with a bright and well-presented interior which is arranged around a central hall. The well-planned accommodation comes with a degree of versatility giving ample space for any modern family. Maintained to a superb standard by the current owners with a spacious open planned kitchen-dining room, four generous bedrooms and a family bathroom, these are all elements that combine in a perfect balance with a mature and landscaped south-facing garden. The house provides space outside to enjoy the privacy and to entertain family and friends. The broad frontage allows ample parking in addition to a double garage. In summary, a lovely Tadworth home.

Four generous bedrooms | Stunning open planned kitchen-dining room with contemporary slim framed sliding doors | Quiet cul-de-sac location | South facing mature garden | Solar panels with battery storage and electric charging point | No onward chain | Within moments of Tadworth station | Attached double garage with eves storage | Ample amount of off street parking | A rated energy performance