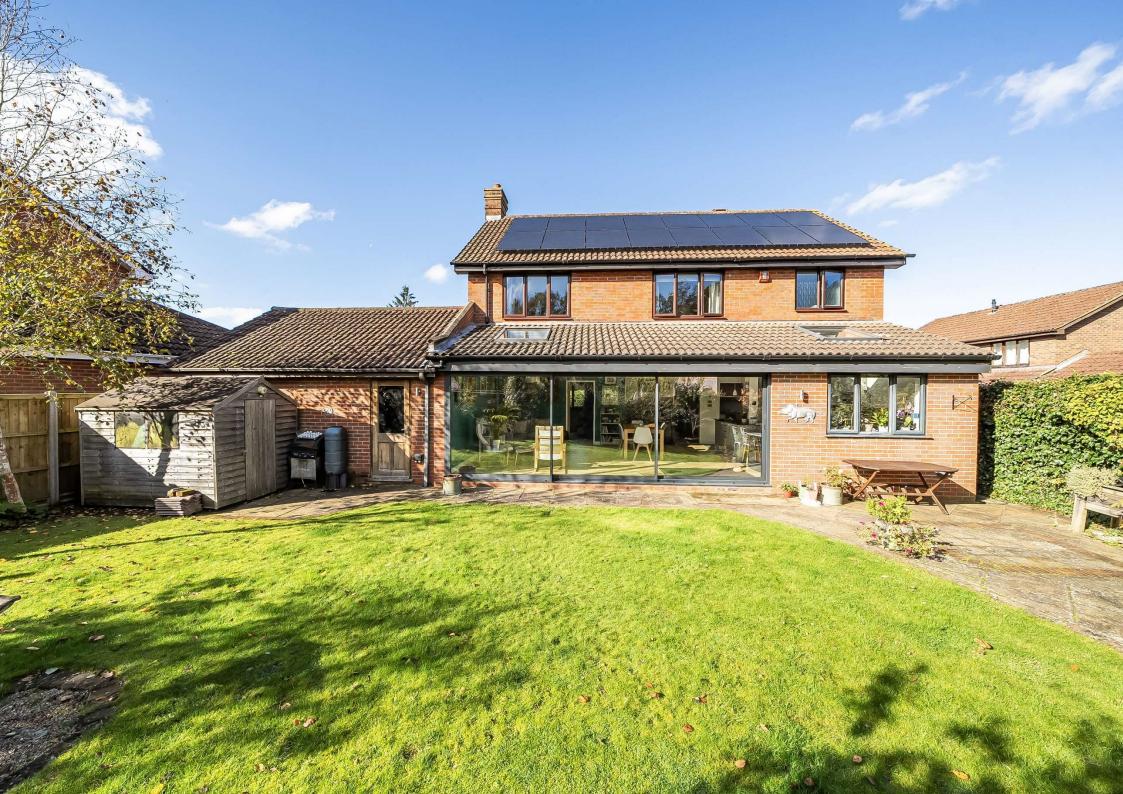

En-suite shower room

Private garden

Off-street parking

Attached double garage

No onward chain

Offers in excess of £900,000

This exceptional detached family home offers just over 2000 sq ft of space with a bright and well-presented interior which is arranged around a central hall. The well-planned accommodation comes with a degree of versatility giving ample space for any modern family. Maintained to a superb standard by the current owners with a spacious open planned kitchen-dining room, four generous bedrooms and a family bathroom, these are all elements that combine in a perfect balance with a mature and landscaped south-facing garden. The house provides space outside to enjoy the privacy and to entertain family and friends. The broad frontage allows ample parking in addition to a double garage. In summary, a lovely Tadworth home.

Four generous bedrooms | Stunning open planned kitchen-dining room with contemporary slim framed sliding doors | Quiet cul-de-sac location | South facing mature garden | Solar panels with battery storage and electric charging point | No onward chain | Within moments of Tadworth station | Attached double garage with eves storage | Ample amount of off street parking | A rated energy performance