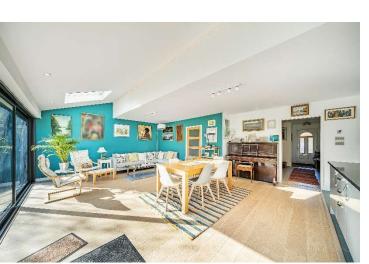

En-suite shower room

Private garden

Off-street parking

Attached double garage

No onward chain

Offers in excess of £900,000

This exceptional detached family home offers just over 2000 sq ft of space with a bright and well-presented interior which is arranged around a central hall. The well-planned accommodation comes with a degree of versatility giving ample space for any modern family. Maintained to a superb standard by the current owners with a spacious open planned kitchen-dining room, four generous bedrooms and a family bathroom, these are all elements that combine in a perfect balance with a mature and landscaped south-facing garden. The house provides space outside to enjoy the privacy and to entertain family and friends. The broad frontage allows ample parking in addition to a double garage. In summary, a lovely Tadworth home.

Four generous bedrooms | Stunning open planned kitchen-dining room with contemporary slim framed sliding doors | Quiet cul-de-sac location | South facing mature garden | Solar panels with battery storage and electric charging point | No onward chain | Within moments of Tadworth station | Attached double garage with eves storage | Ample amount of off street parking | A rated energy performance