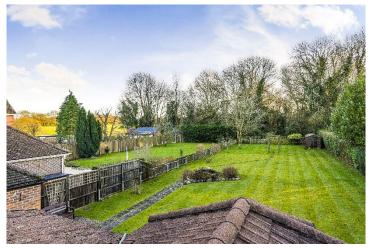

- Entrance Hall
- Kitchen
- Breakfast Room
- Sitting Room
- Garden Room
- Utility
- 3 Bedrooms
- Shower Room
- Garage
- Off-Street Parking

This detached family home offers brilliant accommodation in a popular lane with countryside charm. The three bedrooms are well-proportioned with good storage and a modern fitted shower-room on the first floor. The sitting room runs from front to back benefitting from the fireplace and access to the garden room which overlooks the rear garden. The modern fitted kitchen-dining room also opens to the garden room but also leads onto the utility room. To the front is a broad frontage with parking for numerous cars in addition to the garage with access through to the rear garden. The rear garden extends to over 140' in a Southerly direction, backing the wood behind, in all the plot extends to almost 0.3 acre. The property has great potential to extend and expand, subject to the usual consents.

Idyllic semi-rural setting | Southerly-backing garden in excess of 140' | Potential for further expansion (STPP) | Easy access to open spaces and country walks | Large garden room opening onto the patio | 5 minutes' walk to bus stops | In all, a level plot of some 0.3 acre | Garage and driveway parking | Modern fitted Kitchen with separate utility room | Gas-fired central heating