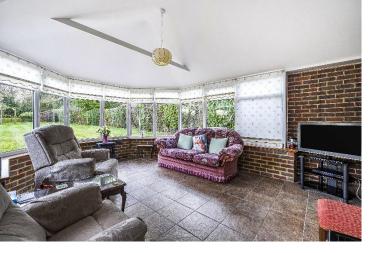

- Entrance Hall
- Kitchen
- Breakfast Room
- Sitting Room
- Garden Room
- Utility
- 3 Bedrooms
- Shower Room
- Garage
- Off-Street Parking

This detached family home offers brilliant accommodation in a popular lane with countryside charm. The three bedrooms are well-proportioned with good storage and a modern fitted shower-room on the first floor. The sitting room runs from front to back benefitting from the fireplace and access to the garden room which overlooks the rear garden. The modern fitted kitchen-dining room also opens to the garden room but also leads onto the utility room. To the front is a broad frontage with parking for numerous cars in addition to the garage with access through to the rear garden. The rear garden extends to over 140' in a Southerly direction, backing the wood behind, in all the plot extends to almost 0.3 acre. The property has great potential to extend and expand, subject to the usual consents.

Idyllic semi-rural setting | Southerly-backing garden in excess of 140' | Potential for further expansion (STPP) | Easy access to open spaces and country walks | Large garden room opening onto the patio | 5 minutes' walk to bus stops | In all, a level plot of some 0.3 acre | Garage and driveway parking | Modern fitted Kitchen with separate utility room | Gas-fired central heating