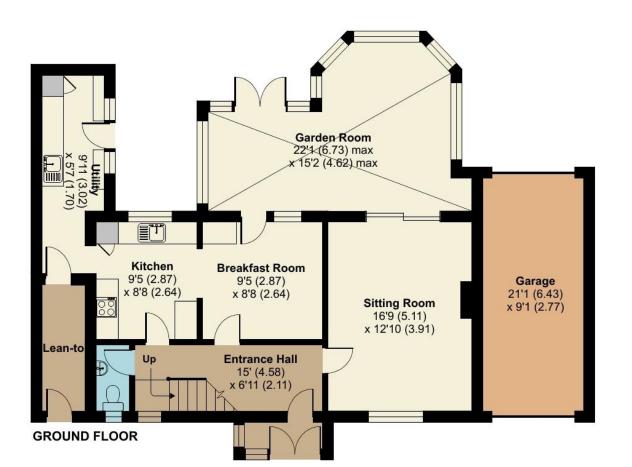

- Entrance Hall
- Kitchen
- Breakfast Room
- Sitting Room
- Garden Room
- Utility
- 3 Bedrooms
- Shower Room
- Garage
- Off-Street Parking

This detached family home offers brilliant accommodation in a popular lane with countryside charm. The three bedrooms are well-proportioned with good storage and a modern fitted shower-room on the first floor. The sitting room runs from front to back benefitting from the fireplace and access to the garden room which overlooks the rear garden. The modern fitted kitchen-dining room also opens to the garden room but also leads onto the utility room. To the front is a broad frontage with parking for numerous cars in addition to the garage with access through to the rear garden. The rear garden extends to over 140' in a Southerly direction, backing the wood behind, in all the plot extends to almost 0.3 acre. The property has great potential to extend and expand, subject to the usual consents.

1.812 SQ FT / 168.3 SQ M

**FIRST FLOOR** 