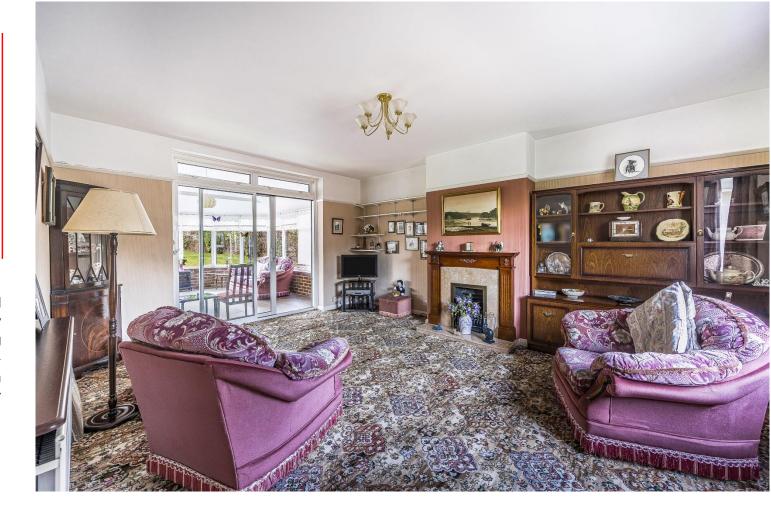

- Entrance Hall
- Kitchen
- Breakfast Room
- Sitting Room
- Garden Room
- Utility
- 3 Bedrooms
- Shower Room
- Garage
- Off-Street Parking

This detached family home offers brilliant accommodation in a popular lane with countryside charm. The three bedrooms are well-proportioned with good storage and a modern fitted shower-room on the first floor. The sitting room runs from front to back benefitting from the fireplace and access to the garden room which overlooks the rear garden. The modern fitted kitchen-dining room also opens to the garden room but also leads onto the utility room. To the front is a broad frontage with parking for numerous cars in addition to the garage with access through to the rear garden. The rear garden extends to over 140' in a Southerly direction, backing the wood behind, in all the plot extends to almost 0.3 acre. The property has great potential to extend and expand, subject to the usual consents.