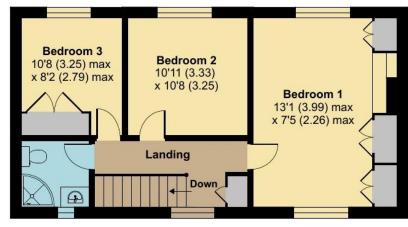

- Entrance Hall
- Kitchen
- Breakfast Room
- Sitting Room
- Garden Room
- Utility
- 3 Bedrooms
- Shower Room
- Garage
- Off-Street Parking

This detached family home offers brilliant accommodation in a popular lane with countryside charm. The three bedrooms are well-proportioned with good storage and a modern fitted shower-room on the first floor. The sitting room runs from front to back benefitting from the fireplace and access to the garden room which overlooks the rear garden. The modern fitted kitchen-dining room also opens to the garden room but also leads onto the utility room. To the front is a broad frontage with parking for numerous cars in addition to the garage with access through to the rear garden. The rear garden extends to over 140' in a Southerly direction, backing the wood behind, in all the plot extends to almost 0.3 acre. The property has great potential to extend and expand, subject to the usual consents.

1.812 SQ FT / 168.3 SQ M

**FIRST FLOOR** 