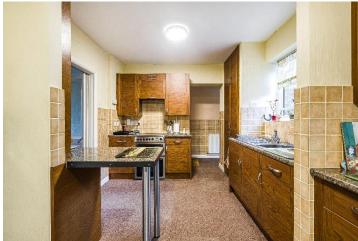

- Entrance Hall
- Kitchen
- Breakfast Room
- Sitting Room
- Garden Room
- Utility
- 3 Bedrooms
- Shower Room
- Garage
- Off-Street Parking

This detached family home offers brilliant accommodation in a popular lane with countryside charm. The three bedrooms are well-proportioned with good storage and a modern fitted shower-room on the first floor. The sitting room runs from front to back benefitting from the fireplace and access to the garden room which overlooks the rear garden. The modern fitted kitchen-dining room also opens to the garden room but also leads onto the utility room. To the front is a broad frontage with parking for numerous cars in addition to the garage with access through to the rear garden. The rear garden extends to over 140' in a Southerly direction, backing the wood behind, in all the plot extends to almost 0.3 acre. The property has great potential to extend and expand, subject to the usual consents.

Idyllic semi-rural setting | Southerly-backing garden in excess of 140' | Potential for further expansion (STPP) | Easy access to open spaces and country walks | Large garden room opening onto the patio | 5 minutes' walk to bus stops | In all, a level plot of some 0.3 acre | Garage and driveway parking | Modern fitted Kitchen with separate utility room | Gas-fired central heating