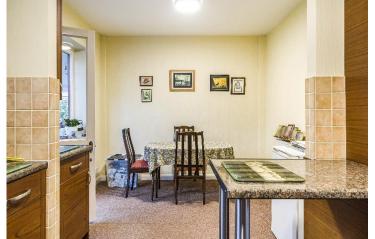

- Entrance Hall
- Kitchen
- Breakfast Room
- Sitting Room
- Garden Room
- Utility
- 3 Bedrooms
- Shower Room
- Garage
- Off-Street Parking

This detached family home offers brilliant accommodation in a popular lane with countryside charm. The three bedrooms are well-proportioned with good storage and a modern fitted shower-room on the first floor. The sitting room runs from front to back benefitting from the fireplace and access to the garden room which overlooks the rear garden. The modern fitted kitchen-dining room also opens to the garden room but also leads onto the utility room. To the front is a broad frontage with parking for numerous cars in addition to the garage with access through to the rear garden. The rear garden extends to over 140' in a Southerly direction, backing the wood behind, in all the plot extends to almost 0.3 acre. The property has great potential to extend and expand, subject to the usual consents.