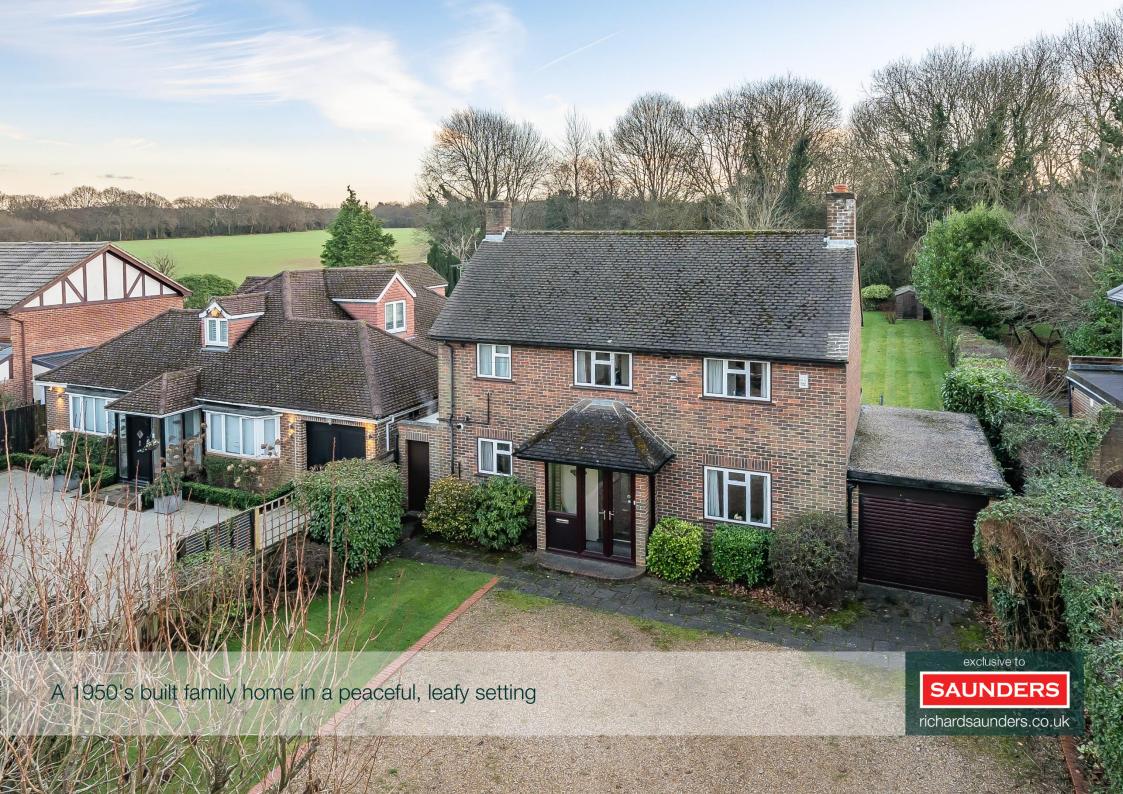

## Green Lane Lower Kingswood KT20 6TL

London 17 miles
Reigate 3 miles Epsom 5 miles
Kingswood Station 2 miles
London by rail 40 minutes
M25 (Junction 8) 1 mile

All times and distances are approximate

Set down a quiet lane and backing onto woodland and open field, this detached three bedroom family home offers semi-rural tranquillity whilst retaining easy access to local amenities. With a Southerly-backing garden and great potential for an expanding family, an internal viewing is highly recommended.

- Entrance Hall
- Kitchen
- Breakfast Room
- Sitting Room
- Garden Room
- Utility
- 3 Bedrooms
- Shower Room
- Garage
- Off-Street Parking

This detached family home offers brilliant accommodation in a popular lane with countryside charm. The three bedrooms are well-proportioned with good storage and a modern fitted shower-room on the first floor. The sitting room runs from front to back benefitting from the fireplace and access to the garden room which overlooks the rear garden. The modern fitted kitchen-dining room also opens to the garden room but also leads onto the utility room. To the front is a broad frontage with parking for numerous cars in addition to the garage with access through to the rear garden. The rear garden extends to over 140' in a Southerly direction, backing the wood behind, in all the plot extends to almost 0.3 acre. The property has great potential to extend and expand, subject to the usual consents.

Idyllic semi-rural setting | Southerly-backing garden in excess of 140' | Potential for further expansion (STPP) | Easy access to open spaces and country walks | Large garden room opening onto the patio | 5 minutes' walk to bus stops | In all, a level plot of some 0.3 acre | Garage and driveway parking | Modern fitted Kitchen with separate utility room | Gas-fired central heating