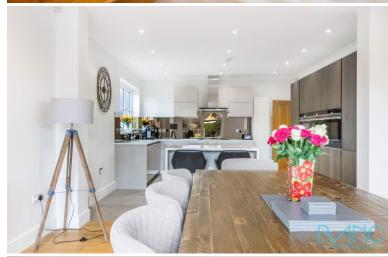

## King James Avenue Cuffley EN6 4LN

Nestled on a PRIVATE NO-THROUGH ROAD, this EXQUISITE 4-bedroom DETACHED home in the heart of Cuffley village awaits its new owner. The property boasts extraordinary living space with a SUPERB OPEN-PLAN "SUPER ROOM" that seamlessly blends the kitchen, living, and dining areas. The BI-FOLDING DOORS open up to let the outside in, creating a perfect space for both relaxation and entertainment. As you step into the LARGE ENTRANCE HALLWAY, you'll find a cozy TV ROOM, a peaceful STUDY, a practical UTILITY ROOM, and the MASTER BEDROOM SUITE complete with a luxurious EN-SUITE BATHROOM and a SPACIOUS DRESSING ROOM. Upstairs, there are THREE ADDITIONAL BEDROOMS, with the guest bedroom featuring its own EN-SUITE BATHROOM. Two further bedrooms and a STYLISH FAMILY BATHROOM complete the upper floor. The exterior is just as impressive, with a LARGE, BEAUTIFULLY LANDSCAPED GARDEN that includes a CHARMING PATIO AREA—ideal for outdoor dining and summer gatherings. The location is unbeatable, with CUFFLEY VILLAGE SHOPS, the STATION, and the SCHOOL all just a gentle stroll away. This home offers a perfect blend of COMFORT, STYLE, and CONVENIENCE.