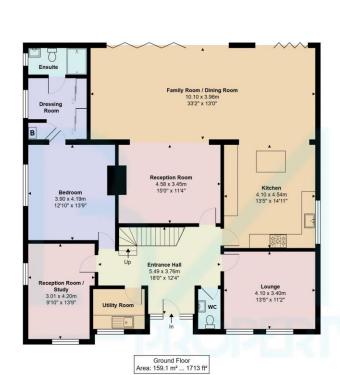

SX E

King James Avenue, Cuffley, Potters Bar, EN6 4LN

Total Area: 262.7 m² ... 2828 ft²