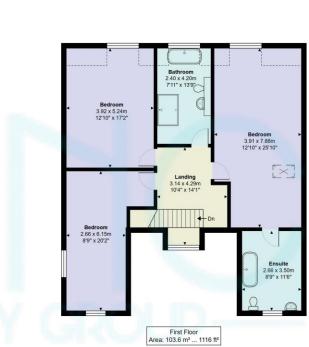

## King James Avenue Cuffley EN6 4LN

Nestled on a PRIVATE NO-THROUGH ROAD, this EXQUISITE 4-bedroom DETACHED home in the heart of Cuffley village awaits its new owner. The property boasts extraordinary living space with a SUPERB OPEN-PLAN "SUPER ROOM" that seamlessly blends the kitchen, living, and dining areas. The BI-FOLDING DOORS open up to let the outside in, creating a perfect space for both relaxation and entertainment. As you step into the LARGE ENTRANCE HALLWAY, you'll find a cozy TV ROOM, a peaceful STUDY, a practical UTILITY ROOM, and the MASTER BEDROOM SUITE complete with a luxurious EN-SUITE BATHROOM and a SPACIOUS DRESSING ROOM. Upstairs, there are THREE ADDITIONAL BEDROOMS, with the guest bedroom featuring its own EN-SUITE BATHROOM. Two further bedrooms and a STYLISH FAMILY BATHROOM complete the upper floor. The exterior is just as impressive, with a LARGE, BEAUTIFULLY LANDSCAPED GARDEN that includes a CHARMING PATIO AREA—ideal for outdoor dining and summer gatherings. The location is unbeatable, with CUFFLEY VILLAGE SHOPS, the STATION, and the SCHOOL all just a gentle stroll away. This home offers a perfect blend of COMFORT, STYLE, and CONVENIENCE.