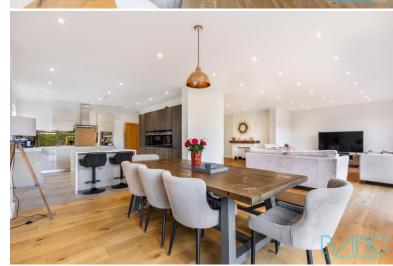

## King James Avenue Cuffley EN6 4LN

Nestled on a PRIVATE NO-THROUGH ROAD, this EXQUISITE 4-bedroom DETACHED home in the heart of Cuffley village awaits its new owner. The property boasts extraordinary living space with a SUPERB OPEN-PLAN "SUPER ROOM" that seamlessly blends the kitchen, living, and dining areas. The BI-FOLDING DOORS open up to let the outside in, creating a perfect space for both relaxation and entertainment. As you step into the LARGE ENTRANCE HALLWAY, you'll find a cozy TV ROOM, a peaceful STUDY, a practical UTILITY ROOM, and the MASTER BEDROOM SUITE complete with a luxurious EN-SUITE BATHROOM and a SPACIOUS DRESSING ROOM. Upstairs, there are THREE ADDITIONAL BEDROOMS, with the guest bedroom featuring its own EN-SUITE BATHROOM. Two further bedrooms and a STYLISH FAMILY BATHROOM complete the upper floor. The exterior is just as impressive, with a LARGE, BEAUTIFULLY LANDSCAPED GARDEN that includes a CHARMING PATIO AREA—ideal for outdoor dining and summer gatherings. The location is unbeatable, with CUFFLEY VILLAGE SHOPS, the STATION, and the SCHOOL all just a gentle stroll away. This home offers a perfect blend of COMFORT, STYLE, and CONVENIENCE.