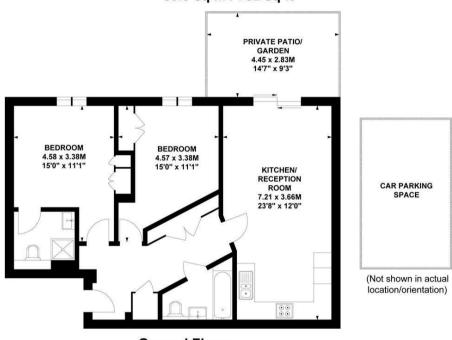

## Acton Lane, W4

Approximate Gross Internal Area 69.9 sq m / 752 sq ft

## **Ground Floor**

Not to scale, for guidance only and must not be relied upon as a statement of fact.

All measurements and areas are approximate only