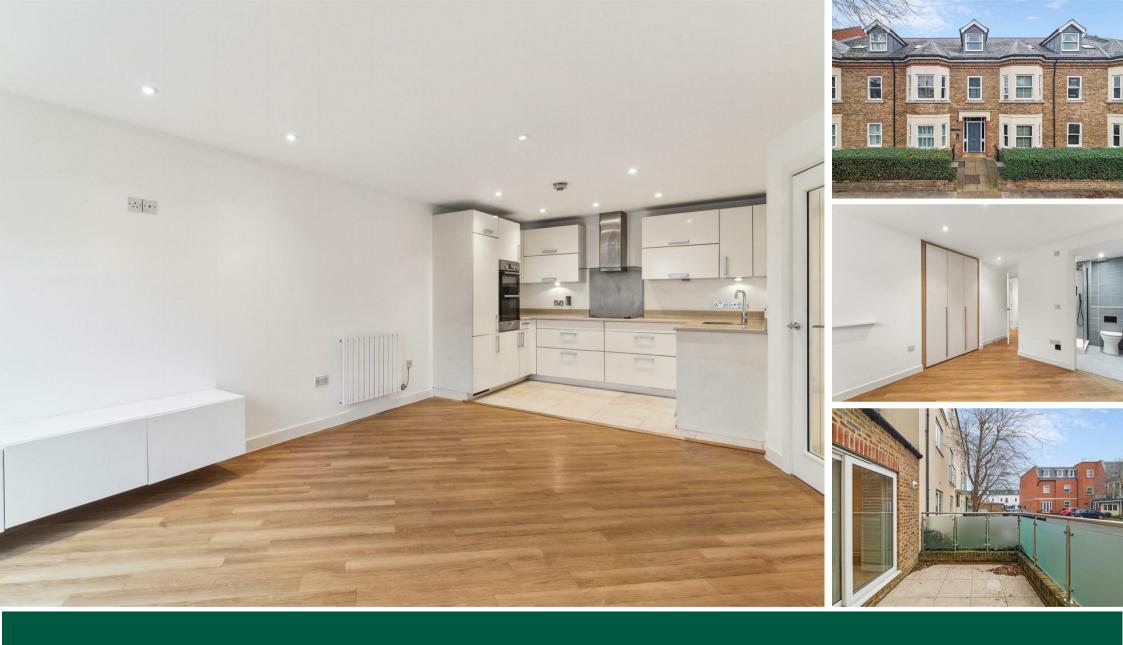

Acton Lane, London, W4 5DD £565,000

- Gated boutique development
- Private patio garden
- Immaculately presented

- Two-bedroom flat
- Allocated off-street parking
- No onward chain

Tenure - Leasehold Lease length - 160 Years remaining Ground rent - £200 pa Service charge - £2,500 pa Local authority - Ealing Council tax - Band C

## THE PROPERTY

An immaculately presented two-bedroom flat set within this gated boutique development, benefiting from a private patio garden and allocated off-street parking. The property features a master suite, a second double bedroom, a luxury bathroom, a spacious 23' reception room, a fully integrated kitchen, a utility cupboard, and built-in wardrobes. Ideally situated within close proximity to numerous transport links and the extensive range of shops, bars, and restaurants on Chiswick High Road. No onward chain.