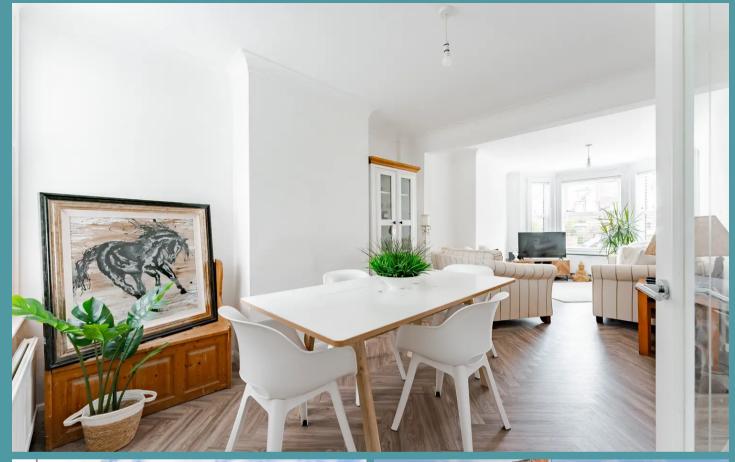

### Lowestoft

Upon entering the home, you are greeted by a bright and welcoming entrance hall. Positioned at the front of the residence is an open-plan sitting/dining room, flooded with an abundance of natural light from the large bay window. The focal point of the living area is the cast iron multi burner, which not only adds a touch of rustic charm but also creates a warm and inviting ambiance that is perfect for cosy nights in during the colder months. This spacious room is perfect for you to showcase your most comfortable furniture and dining set-up, encouraging gatherings with loved ones.