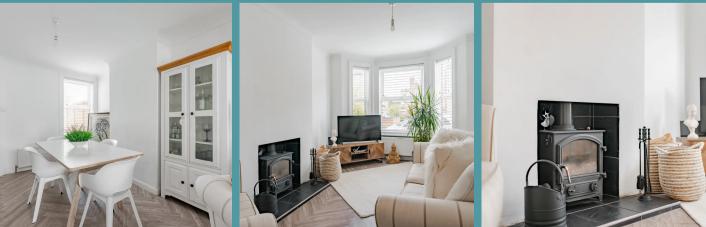

### Lowestoft

Upon entering the home, you are greeted by a bright and welcoming entrance hall. Positioned at the front of the residence is an open-plan sitting/dining room, flooded with an abundance of natural light from the large bay window. The focal point of the living area is the cast iron multi burner, which not only adds a touch of rustic charm but also creates a warm and inviting ambiance that is perfect for cosy nights in during the colder months. This spacious room is perfect for you to showcase your most comfortable furniture and dining set-up, encouraging gatherings with loved ones.