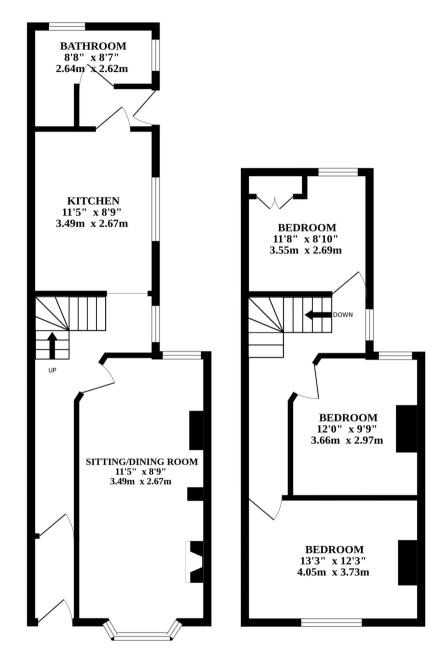

GROUND FLOOR 1ST FLOOR

Whilst every attempt has been made to ensure the accuracy of the floorplan contained here, measurements of doors, windows, rooms and any other items are approximate and no responsibility is taken for any error, omission or mis-statement. This plan is for illustrative purposes only and should be used as such by any prospective purchaser. The services, systems and appliances shown have not been tested and no guarantee as to their objective purchaser. The services are to the made with Metropix ©2024