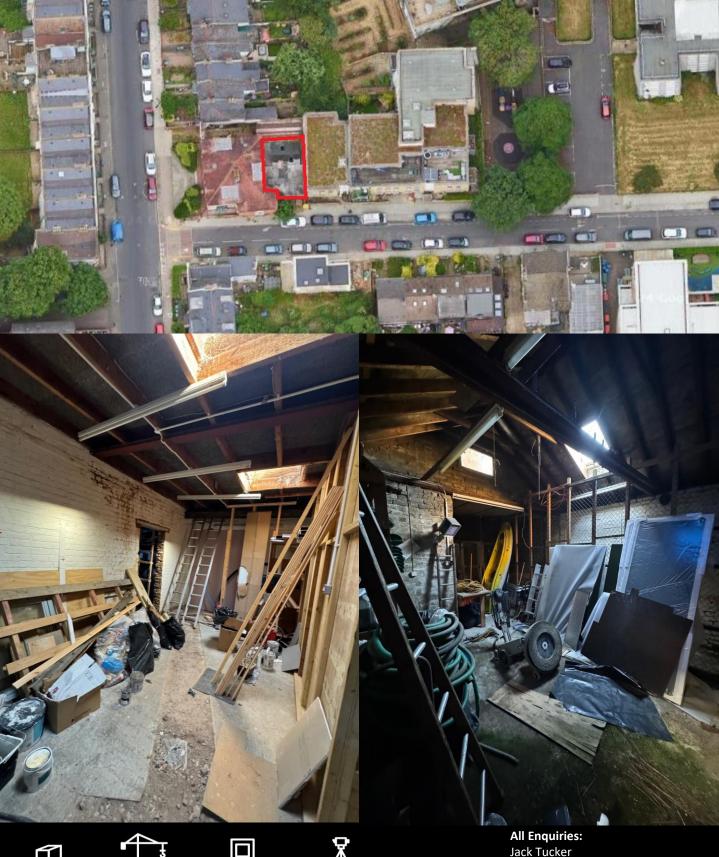

#### Location

The property is located on Cawnpore Street, SE19. A short walk from the shops and amenities of the Crystal Palace triangle.

The property is also a short walk from Gipsy Hill Station offering direct routes into Central London via Southern Service trains.

#### Description

The property measures approximately 950 sqft of warehouse / workshop space divided by multiple rooms.

The property offers an abundance of space for a workshop and storage. The main workshop space has a good amount of natural light filling the room.