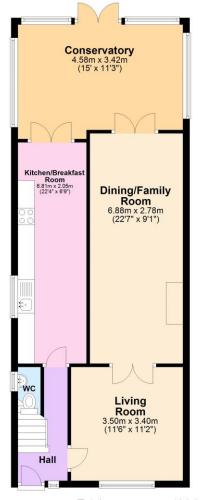

luding schools, university, shops, doctors, dental surgeries, hospital, two theatres, parks including the popular Orwell Country Park, recreational facilities, and mainline railway station providing direct links to London Liverpool Street Station. The vibrant waterfront has undergone an extensive rebuilding and gentrification programme and now boasts some fashionable bars and restaurants, together with the University of Suffolk.

Council tax band: B

## **Accommodation & Amenities**

- Three Bedroom Semi-Detached House
- Two Receptions & Conservatory
- 22ft Kitchen/Breakfast Room
- Landscaped Rear Garden Approx. 300ft (STS)
- Large Workshop with Power & Light Connected
- Off-Road Parking for Two Cars
- House & Workshop are Alarmed

## Ground Floor Approx. 67.0 sq. metres (721.0 sq. feet)



## First Floor Approx. 37.6 sq. metres (404.7 sq. feet)



Total area: approx. 104.6 sq. metres (1125.7 sq. feet)

Although every attempt has been made to ensure the accuracy of this floorplan measurements of doors, windows, rooms and any other items are approximate and no responsibility is taken for any error, omission or mis-statement. This plan is for illustrative purposes only. Plan produced using PlanUp.