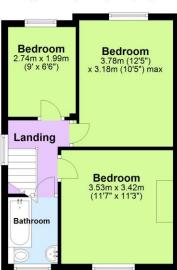

## First Floor Approx. 37.6 sq. metres (404.7 sq. feet)

Total area: approx. 104.6 sq. metres (1125.7 sq. feet)

Although every attempt has been made to ensure the accuracy of this floorplan measurements of doors, windows, rooms and any other items are approximate and no responsibility is taken for any error, omission or mis-statement. This plan is for illustrative purposes only. Plan produced using PlanUp.