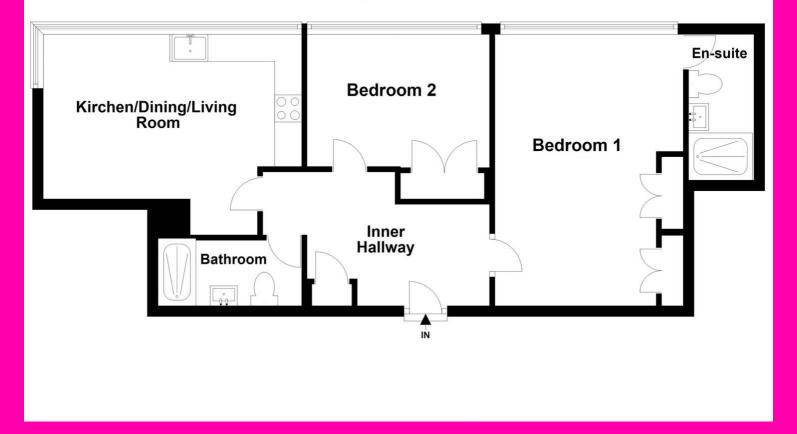

## Flat 27, 152 Silbury Boulevard, Milton Keynes

£230,000 Leasehold

High Specification Finish • En-Suite Shower Room • Tenant In Situ • Central Milton Keynes

Amazing 2 bed apartment in The Residencies, Silbury Blvd, Central Milton Keynes. Ideal for first-time buyers and investors. High-quality finishes and stylish design. Prime location with consistent growth, strong rental demand. Please recheck measurements before committing to any expense.

## **Second Floor Apartment**

You can include any text here. The text can be modified upon generating your brochure.