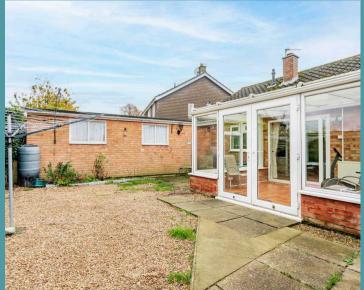

The spacious accommodation includes an entrance hall, a family shower room, a kitchen, and a bright lounge/diner, offering the ideal balance of convenience and comfort. The property is well-suited to those seeking a peaceful setting, with a low-maintenance rear garden complete with a mix of patio, shingle, and flower beds.

# 22 Norman Drive

Norwich

Externally, the bungalow benefits from gated side and rear access, providing ease of access to the enclosed garden. The garage adds extra practicality with its electrical connections, perfect for a variety of uses.