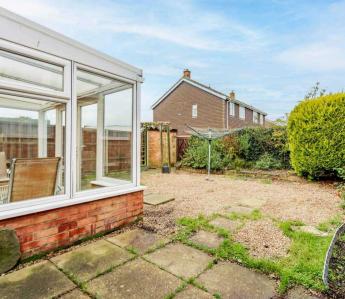

The spacious accommodation includes an entrance hall, a family shower room, a kitchen, and a bright lounge/diner, offering the ideal balance of convenience and comfort. The property is well-suited to those seeking a peaceful setting, with a low-maintenance rear garden complete with a mix of patio, shingle, and flower beds.

# 22 Norman Drive

Norwich

Externally, the bungalow benefits from gated side and rear access, providing ease of access to the enclosed garden. The garage adds extra practicality with its electrical connections, perfect for a variety of uses.