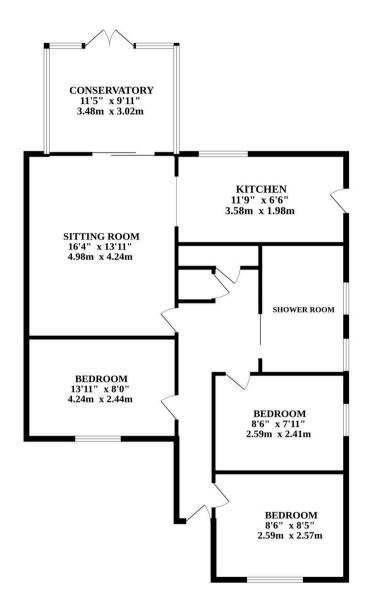

The property features three well-proportioned bedrooms and a generously sized living room, providing ample space for comfortable living. A key highlight is the large conservatory, perfect for relaxing or entertaining, while the garage with power and electrics provides versatile space, ideal for use as a workshop. With no onward chain, this home is ready for a new owner to add their personal touch.

The spacious accommodation includes an entrance hall, a family shower room, a kitchen, and a bright lounge/diner, offering the ideal balance of convenience and comfort. The property is well-suited to those seeking a peaceful setting, with a low-maintenance rear garden complete with a mix of patio, shingle, and flower beds.