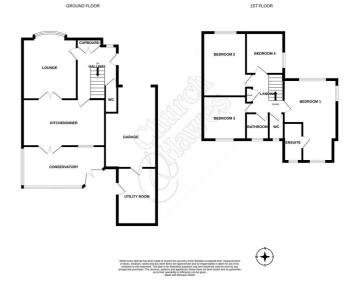

COVERING MID ESSEX TO THE EAST COAST SINCE 1977

Accommodation

**Ground Floor** 

**Entrance Porch** 

#### Hallway

**Ground Floor Cloakroom** 

Lounge: 12'10 x 11'7 (3.91m x 3.53m)

Kitchen/Diner: 17'6 x 10' (5.33m x 3.05m)

Conservatory: 17'2 x 9' (5.23m x 2.74m)

Utility Room: 12'1 x 8'3 (3.68m x 2.51m)

Integral Garage: 18' x 11' max (5.49m x 3.35m max)

**First Floor** 

Bedroom One: 17'10 x 10''9 (5.44m x 3.05m'2.74m) Ensuite

Bedroom Two: 14'1 x 11'7 max (4.29m x 3.53m max)

Bedroom Three: 11'8 x 9'4 (3.56m x 2.84m)

Bedroom Four: 8'9 x 8' (2.67m x 2.44m)

Bathroom

Separate WC

Exterior

South Facing Rear Garden

**Off Street Parking** 