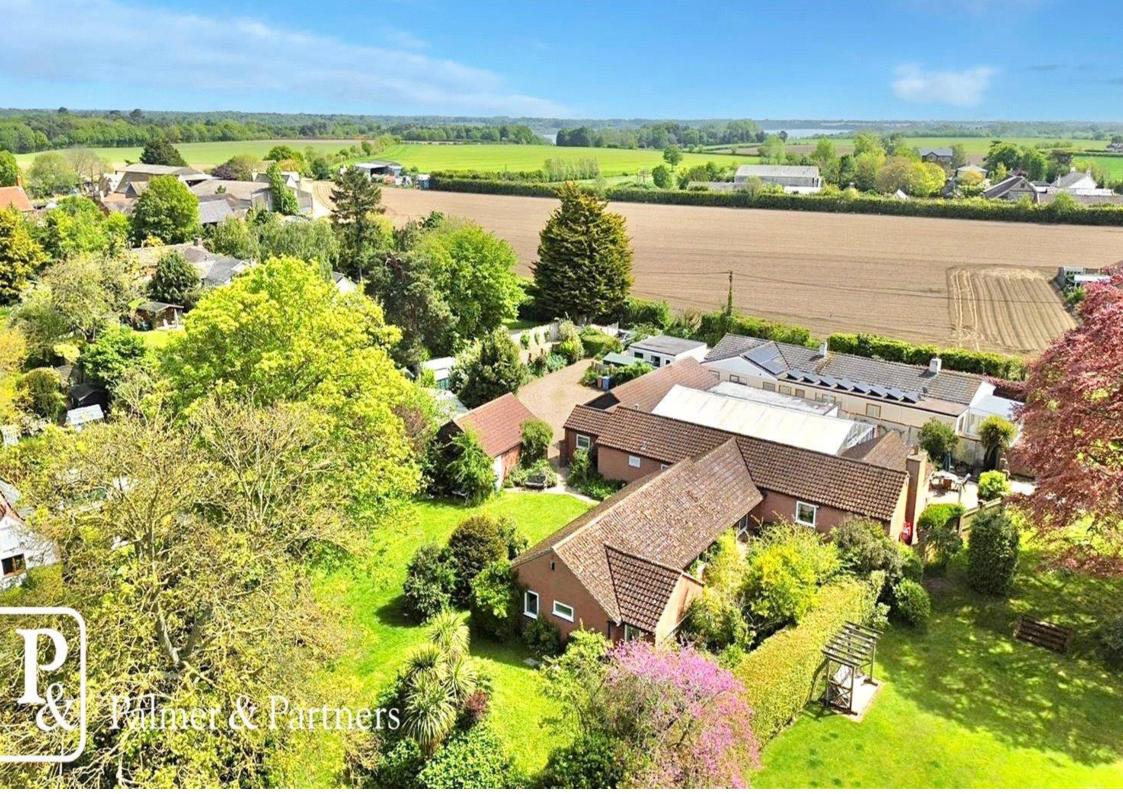

## Hill Farm Lane Chelmondiston, Ipswich, IP9

Asking Price: £850,000

- Backs onto Pinmill Road
- Seven Bedroom Detached Bungalow
- 48ft Covered Swimming Pool Area
- Four Bathrooms Including Two En-Suites
- Three Reception Rooms
- Two Garages
- Ample Off-Road Parking
- Well-Stocked Wrap Around Gardens

Palmer & Partners are incredibly proud to present to the market this incredible seven bedroom, four bathroom detached bungalow located in the heart of Chelmondiston village backing onto Pinmill Road. The bungalow offers plentiful and very versatile accommodation which would suit a growing family or multigenerational living, and comes with an exceptional 48'9 x 35'5 swimming pool area which is covered and provides access to a shower room, plant room, and gym / studio; ample off-road parking via a substantial sweeping driveway; single garage and detached double garage; and beautiful gardens that wrap around the bungalow.