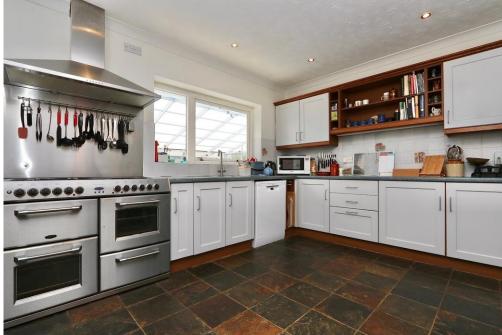

As agents, we recommend the earliest possible viewing to fully appreciate the location and size of the accommodation on offer which comprises front porch; cloakroom; large inviting entrance hall; study which opens through to a library; seven bedrooms including a fantastic 18ft master; en-suite bathroom and en-suite shower room; family shower room and four piece bathroom; sitting room; magnificent 28ft living / dining room; generous kitchen / breakfast room; and separate utility area.