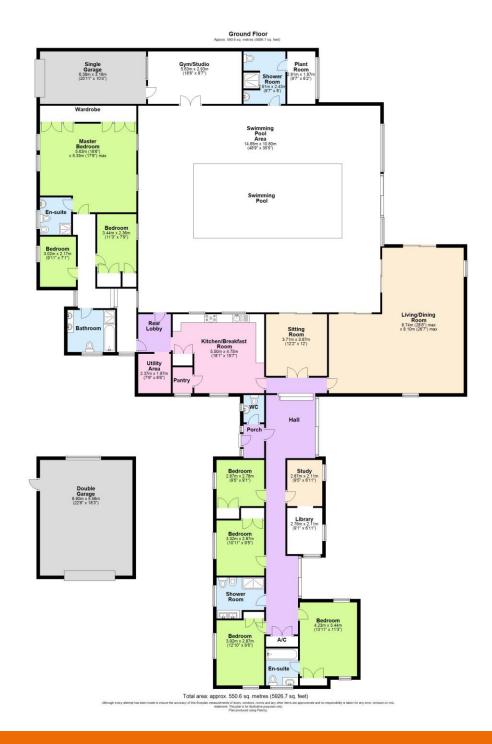

Palmer & Partners are incredibly proud to present to the market this incredible seven bedroom, four bathroom detached bungalow located in the heart of Chelmondiston village backing onto Pinmill Road. The bungalow offers plentiful and very versatile accommodation which would suit a growing family or multigenerational living, and comes with an exceptional 48'9 x 35'5 swimming pool area which is covered and provides access to a shower room, plant room, and gym / studio; ample off-road parking via a substantial sweeping driveway; single garage and detached double garage; and beautiful gardens that wrap around the bungalow.

As agents, we recommend the earliest possible viewing to fully appreciate the location and size of the accommodation on offer which comprises front porch; cloakroom; large inviting entrance hall; study which opens through to a library; seven bedrooms including a fantastic 18ft master; en-suite bathroom and en-suite shower room; family shower room and four piece bathroom; sitting room; magnificent 28ft living / dining room; generous kitchen / breakfast room; and separate utility area.