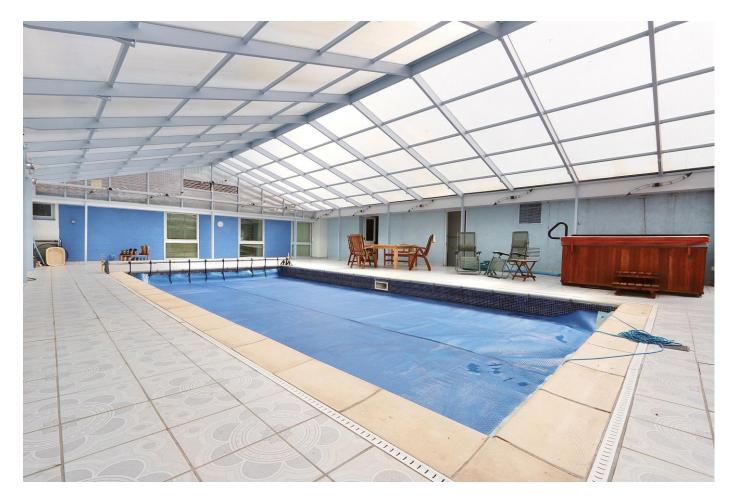

## Hill Farm Lane Chelmondiston, Ipswich, IP9

Asking Price: £850,000

- Backs onto Pinmill Road
- Seven Bedroom Detached Bungalow
- 48ft Covered Swimming Pool Area
- Four Bathrooms Including Two En-Suites
- Three Reception Rooms
- Two Garages
- Ample Off-Road Parking
- Well-Stocked Wrap Around Gardens

Palmer & Partners are incredibly proud to present to the market this incredible seven bedroom, four bathroom detached bungalow located in the heart of Chelmondiston village backing onto Pinmill Road. The bungalow offers plentiful and very versatile accommodation which would suit a growing family or multigenerational living, and comes with an exceptional 48'9 x 35'5 swimming pool area which is covered and provides access to a shower room, plant room, and gym / studio; ample off-road parking via a substantial sweeping driveway; single garage and detached double garage; and beautiful gardens that wrap around the bungalow.