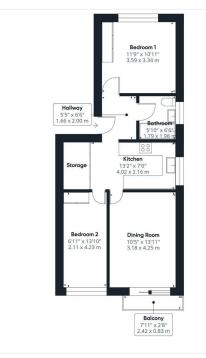

# To Let: £1,700 Per Month Lynton Terrace, London W3 9DX

1 Reception Rooms
2 Bedrooms
1 Bathrooms

Two-bedroom top-floor flat in a wellmaintained purpose-built block. A short walk to Acton Mainline (Elizabeth Line) and West Acton (Central Line). Ideal for a couple or professional sharers, the property includes a main double bedroom, a smaller double bedroom, a wellmaintained kitchen, and a bathroom.