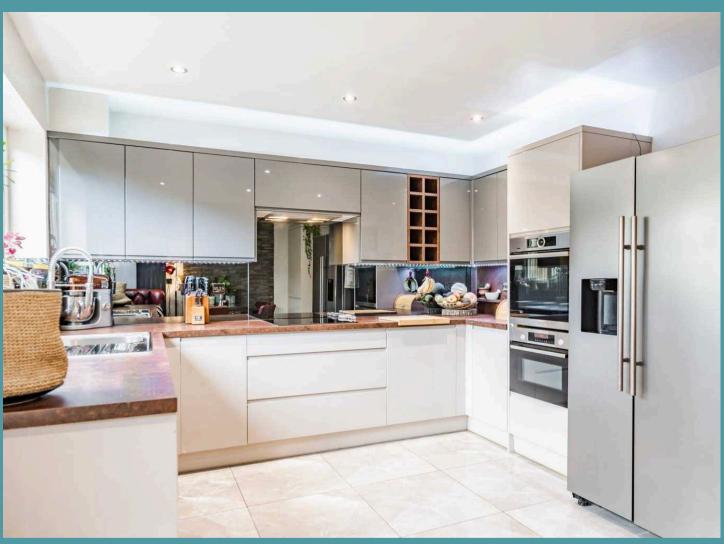

The room is flooded with natural light and features fitted cabinetry, available for separate negotiation.

The modern kitchen offers sleek gloss finishes, integrated appliances and a wine rack, along with a dedicated dining area that opens onto the rear garden via single door, making it the perfect space for family meals or social gatherings.