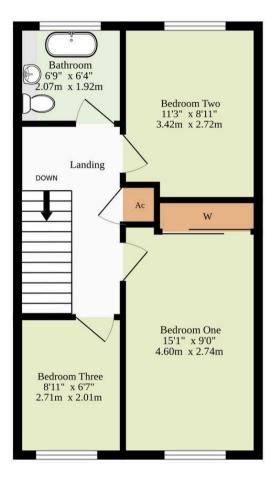

Upstairs, the property offers three excellent-sized bedrooms, all filled with natural light and flexible for various uses. One of the bedrooms is an ideal space for a home office, with superfast broadband available for those working remotely.

The luxury bathroom is a real standout, featuring a freestanding bath, elegant sanitaryware and plenty of space for self-care products, ensuring a tidy and relaxing setting.