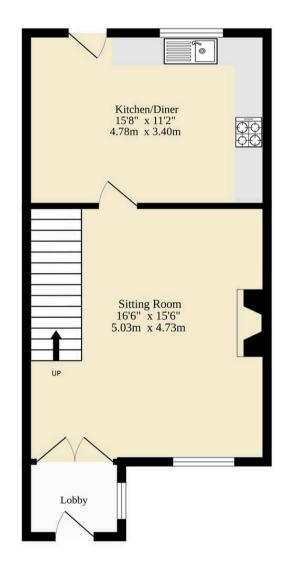

#### Hellesdon Mill Lane

Welcome to this beautifully presented 3-bedroom mid-terraced home, perfectly located near the river in a sought-after area. The property boasts a charming porch with stylish French doors that blend wood and glass, leading into a spacious sitting room, ideal for entertaining.

The room is flooded with natural light and features fitted cabinetry, available for separate negotiation.

The modern kitchen offers sleek gloss finishes, integrated appliances and a wine rack, along with a dedicated dining area that opens onto the rear garden via single door, making it the perfect space for family meals or social gatherings.