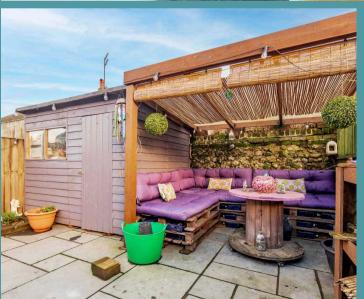

# 9 Hellesdon Mews Hellesdon Mill Lane

Norwich

The property continues to impress with its two-tiered, low-maintenance garden, complete with a wooden pergola and seating area, offering a peaceful outdoor space perfect for unwinding.

Additionally, there is ample storage and a detached garage, along with two car parking spaces. Recently updated with a new boiler, this home is move-in ready and offers everything you need, from a stylish interior to a prime location.