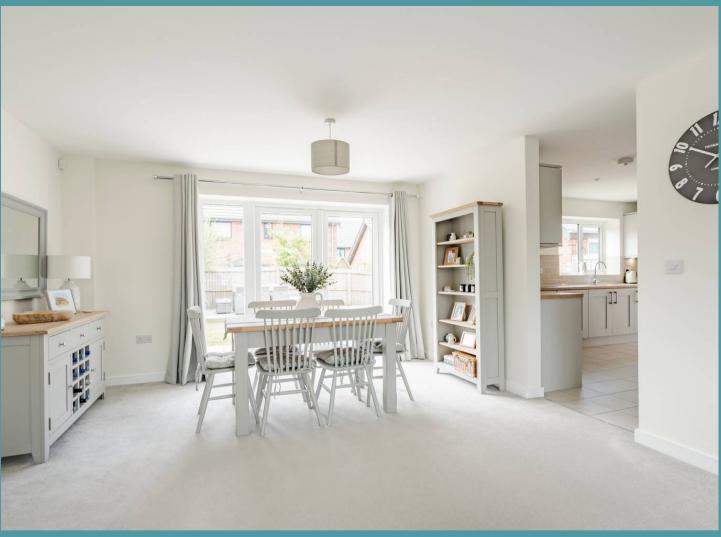

#### BEEHIVE WAY

Beyond the inviting entrance, which conveniently hosts a WC area on the ground floor, lies a triple-aspect sitting room warmed by the gentle embrace of underfloor heating throughout the ground floor. This generously proportioned room provides ample space for various furnishings while also offering easy access to the rear garden via French doors – allowing for a seamless indoor-outdoor living experience.

Neutral tones flow harmoniously throughout the property, offering a canvas ready to be customised to individual preferences. The kitchen showcases a beautiful design with integrated appliances, wooden-style countertops and a stylish gloss-tiled backsplash.