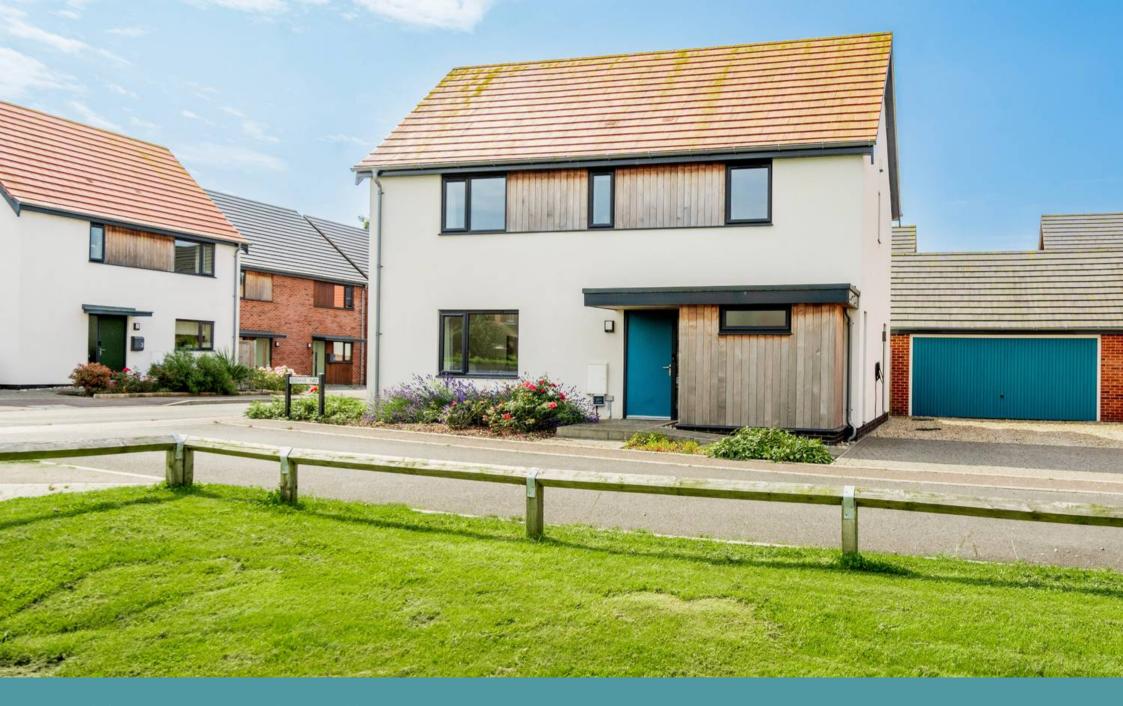

1 Beehive Way, Bawdeswell

Guide Price £450,000 - £475,000

## 1 Beehive Way

### Bawdeswell, Dereham

Beautiful eco-family home with immaculate specification throughout, offering a spacious and versatile layout. Upon entering, a triple-aspect sitting room warmed by underfloor heating welcomes you, while a well-equipped kitchen and ground-floor WC add convenience. Four excellent-sized bedrooms, including a master with an en-suite, cater to every family member's needs and a sleek bathroom completes the accommodation. Outside, a landscaped south-facing garden with patio, decked areas, and ample off-road parking with electric charging point and double garage provide the perfect outdoor space.

#### THE LOCATION

Nestled in the heart of Bawdeswell, enjoy a prime location with a wealth of amenities right at your doorstep. The Bawdeswell village hall, a hub of community activities and events, is just a stone's throw away. For garden enthusiasts, the Bawdeswell Garden Centre is a delightful place to explore. And if you need to run errands or do your daily shopping, Morrisons Daily is conveniently nearby. Bawdeswell offers access to the surrounding villages, such as Dereham and Lenwade, while also providing a straightforward route to the bustling city of Norwich. Excellent bus routes make commuting a breeze and the property's location falls within sought-after school catchment areas, ensuring convenience for families with children.

# 1 Beehive Way

Bawdeswell, Dereham

The property also offers a landscaped southfacing garden featuring an array of lawn, patio, and decked areas – perfect for entertaining or enjoying a quiet moment outdoors. Practicality meets convenience with sufficient off-road parking spaces for 6+ cars and a double garage, providing ample storage space for your belongings. Furthermore, a notable addition is the electric charging point, catering to the needs of eco-conscious individuals or families.