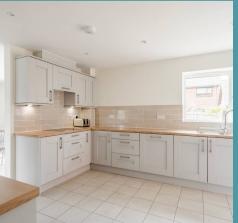

Neutral tones flow harmoniously throughout the property, offering a canvas ready to be customised to individual preferences. The kitchen showcases a beautiful design with integrated appliances, wooden-style countertops and a stylish gloss-tiled backsplash.