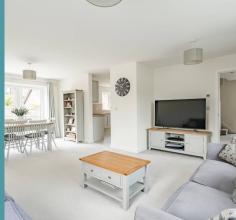

#### BEEHIVE WAY

Beyond the inviting entrance, which conveniently hosts a WC area on the ground floor, lies a triple-aspect sitting room warmed by the gentle embrace of underfloor heating throughout the ground floor. This generously proportioned room provides ample space for various furnishings while also offering easy access to the rear garden via French doors – allowing for a seamless indoor-outdoor living experience.