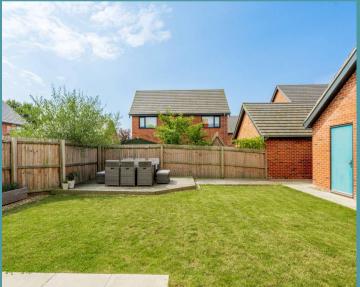

# 1 Beehive Way

Bawdeswell, Dereham

The property also offers a landscaped southfacing garden featuring an array of lawn, patio, and decked areas – perfect for entertaining or enjoying a quiet moment outdoors. Practicality meets convenience with sufficient off-road parking spaces for 6+ cars and a double garage, providing ample storage space for your belongings. Furthermore, a notable addition is the electric charging point, catering to the needs of eco-conscious individuals or families.