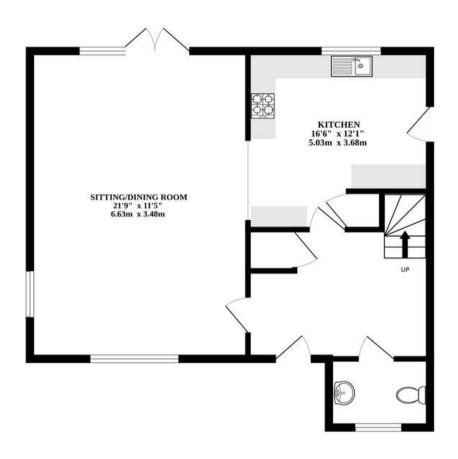

### **AGENTS NOTE**

We understand this property will be sold freehold, connected to mains water, electricity and drainage.

Air Source Heat Pump

Solar Panels and Triple Glazing

Council Tax Band - E

GROUND FLOOR 1ST FLOOR

Whilst every attempt has been made to ensure the accuracy of the floorplan contained here, measurements of doors, windows, rooms and any other items are approximate and no responsibility is taken for any error, omission or mis-statement. This plan is for illustrative purposes only and should be used as such by any prospective purchaser. The services, systems and appliances shown have not been tested and no guarantee as to their operability or efficiency can be given.

Made with Metropix ©2024