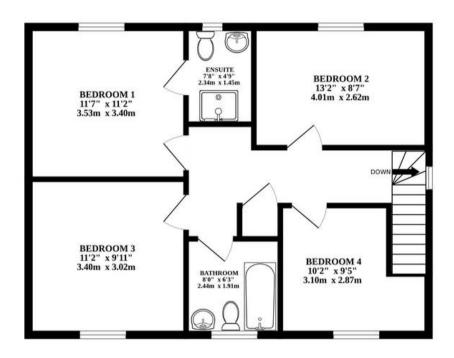

### **AGENTS NOTE**

We understand this property will be sold freehold, connected to mains water, electricity and drainage.

Air Source Heat Pump

Solar Panels and Triple Glazing

Council Tax Band - E

GROUND FLOOR 1ST FLOOR

Whilst every attempt has been made to ensure the accuracy of the floorplan contained here, measurements of doors, windows, rooms and any other items are approximate and no responsibility is taken for any error, omission or mis-statement. This plan is for illustrative purposes only and should be used as such by any prospective purchaser. The services, systems and appliances shown have not been tested and no guarantee as to their operability or efficiency can be given.

Made with Metropix ©2024