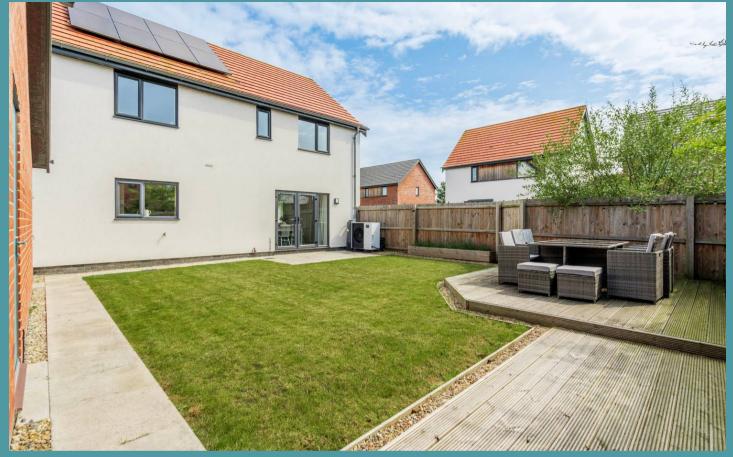

# 1 Beehive Way

Bawdeswell, Dereham

The property also offers a landscaped southfacing garden featuring an array of lawn, patio, and decked areas – perfect for entertaining or enjoying a quiet moment outdoors. Practicality meets convenience with sufficient off-road parking spaces for 6+ cars and a double garage, providing ample storage space for your belongings. Furthermore, a notable addition is the electric charging point, catering to the needs of eco-conscious individuals or families.

### **AGENTS NOTE**

We understand this property will be sold freehold, connected to mains water, electricity and drainage.

Air Source Heat Pump

Solar Panels and Triple Glazing

Council Tax Band - E

GROUND FLOOR 1ST FLOOR