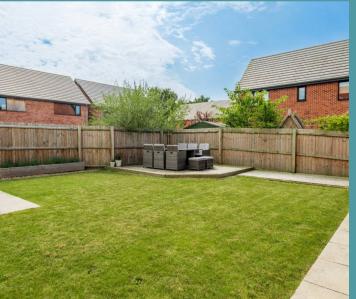

# 1 Beehive Way

Bawdeswell, Dereham

The property also offers a landscaped southfacing garden featuring an array of lawn, patio, and decked areas – perfect for entertaining or enjoying a quiet moment outdoors. Practicality meets convenience with sufficient off-road parking spaces for 6+ cars and a double garage, providing ample storage space for your belongings. Furthermore, a notable addition is the electric charging point, catering to the needs of eco-conscious individuals or families.