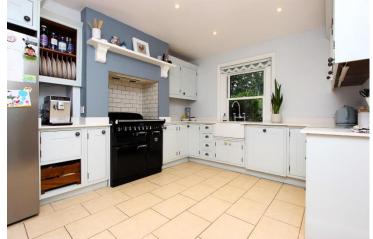

Study/Gym

4 Double Bedrooms

3 Bathrooms, 2 of which en-suite

Store Room

Driveway Parking

Private Garden

Offers in Excess of £800,000

This charming four bedroom Victorian cottage has been enhanced and expanded by the current owners and is presented to the market with great amenity for modern family living. Approached off a shared and a private drive, this property enjoys natural seclusion within its wrap-around plot. The porch opens to the large sitting-dining room which extends to some 33' with triple-aspect and views onto the rear garden, the modern fitted kitchen also benefits from views with access to the well-appointed utility room. There are three double bedrooms upstairs with the principal bedroom being appointed with a dressing room and en-suite shower room, the family bathroom is immaculately finished with a roll-top bath and fitted shower. There is a fourth bedroom with en-suite shower room on the ground floor with a study/gym adjoining. Externally there is a large external storage room, driveway parking for multiple cars and private gardens extending some 60' to the rear.

Walking Distance to Kingswood Station

Driveway Parking for Multiple cars

Modern Fitted Kitchen with Range Cooker

Private Rear Garden

Double-Glazed Sash Windows

Mains Services

Tenure: Freehold

Local Authority: Reigate and Banstead Borough Council