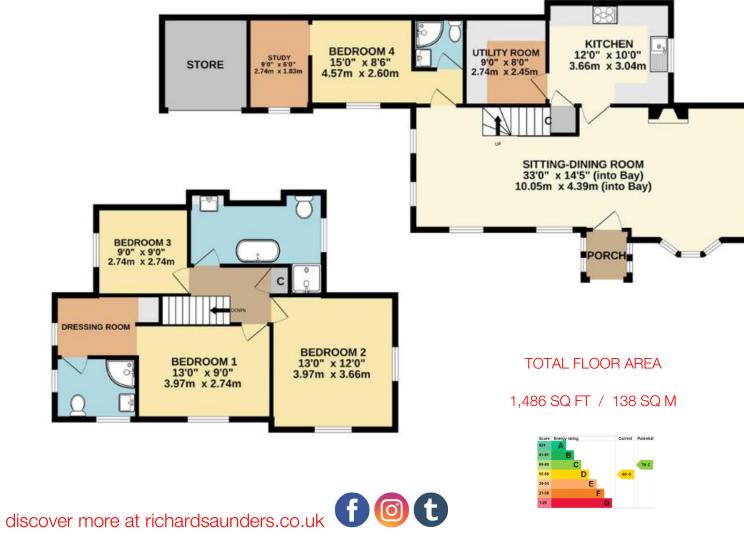

A beautifully presented and characterful Victorian end of terrace home with four double bedrooms in a prestigious Kingswood location, perfect for modern family living.

Porch

Sitting-Dining Room

Kitchen

Utility Room

Study/Gym

4 Double Bedrooms

3 Bathrooms, 2 of which en-suite

Store Room

Driveway Parking

Private Garden

Offers in Excess of £800,000

This charming four bedroom Victorian cottage has been enhanced and expanded by the current owners and is presented to the market with great amenity for modern family living. Approached off a shared and a private drive, this property enjoys natural seclusion within its wrap-around plot. The porch opens to the large sitting-dining room which extends to some 33' with triple-aspect and views onto the rear garden, the modern fitted kitchen also benefits from views with access to the well-appointed utility room. There are three double bedrooms upstairs with the principal bedroom being appointed with a dressing room and en-suite shower room, the family bathroom is immaculately finished with a roll-top bath and fitted shower. There is a fourth bedroom with en-suite shower room on the ground floor with a study/gym adjoining. Externally there is a large external storage room, driveway parking for multiple cars and private gardens extending some 60' to the rear.

Highly-desirable Kingswood Warren Location

4 Double Bedrooms, with one on Ground Floor

Dressing room and en-suite Shower room to

Principal Bedroom

33' Sitting-Dining Room with bay windows and

French doors to rear garden

Walking Distance to Kingswood Station

Driveway Parking for Multiple cars

Modern Fitted Kitchen with Range Cooker

Private Rear Garden

Double-Glazed Sash Windows

Mains Services

Tenure: Freehold

Local Authority: Reigate and Banstead Borough Council