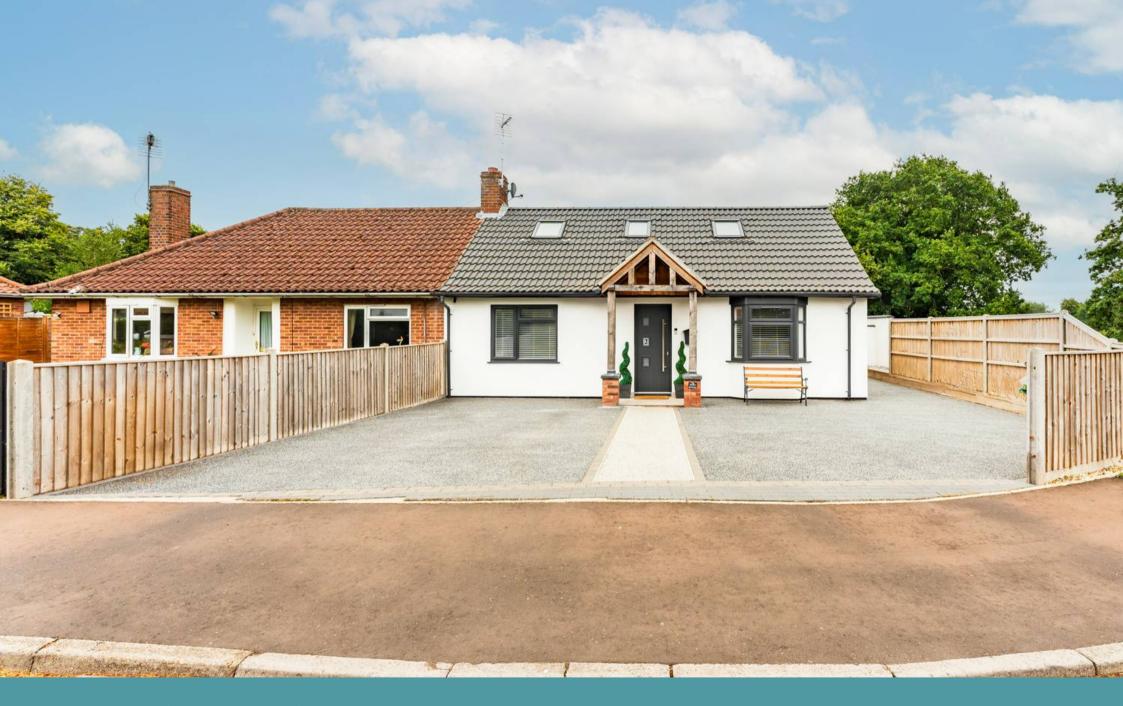

2 Preston Close, Wroxham

In Excess of **£500,000** 

#### THE LOCATION

Nestled in the heart of Wroxham, the property enjoys a prime location with views over open fields designated as of "outstanding landscape value" and is not overlooked. It is only a short walk to Wroxham Broad and the yacht club alongside Wroxham train station, a short distance away. Residents can explore local pubs and shops, adding a touch of community to daily life. For those seeking leisure activities, the vicinity offers boat hire services, allowing residents to explore the scenic waterways of the Broads. Access to neighbouring villages enhances the range of amenities available, while the proximity to the Northern Distributor Road (NDR) ensures swift and easy access to Norwich, opening up a myriad of additional shopping, dining and experiences for the homeowner.

# 2 Preston Close

Wroxham, Norwich

Step outside to an impressive landscaped garden, complete with a patio area ideal for outdoor furniture and low-maintenance astroturf, perfect for relaxing or entertaining guests. A large resin driveway provides ample space for parking multiple vehicles, ensuring both convenience and security for residents and their guests alike.