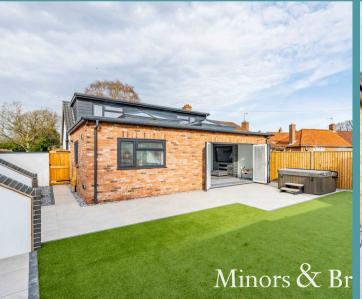

# 2 Preston Close

Wroxham, Norwich

Step outside to an impressive landscaped garden, complete with a patio area ideal for outdoor furniture and low-maintenance astroturf, perfect for relaxing or entertaining guests. A large resin driveway provides ample space for parking multiple vehicles, ensuring both convenience and security for residents and their guests alike.