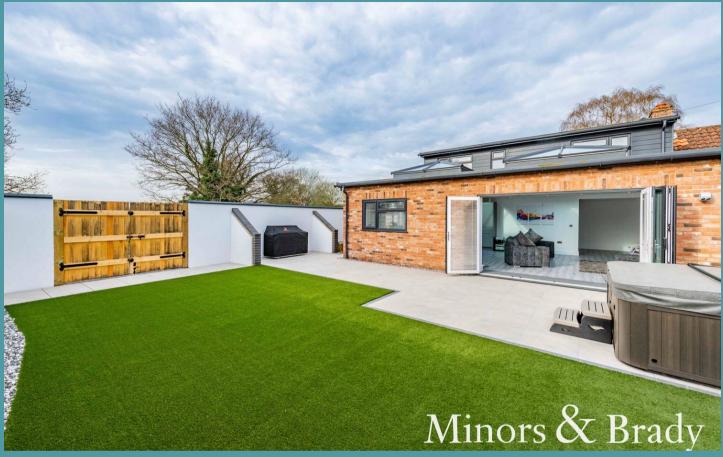

# 2 Preston Close

Wroxham, Norwich

Step outside to an impressive landscaped garden, complete with a patio area ideal for outdoor furniture and low-maintenance astroturf, perfect for relaxing or entertaining guests. A large resin driveway provides ample space for parking multiple vehicles, ensuring both convenience and security for residents and their guests alike.