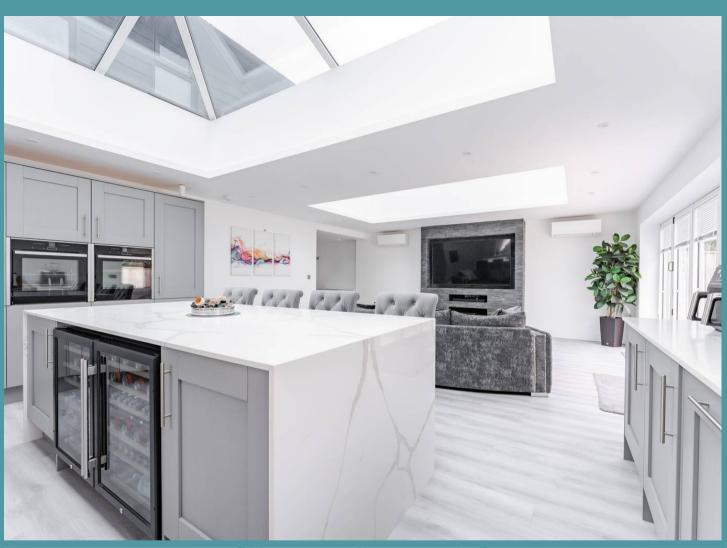

#### PRESTON CLOSE

Upon entering, one is greeted by a luxury entertaining space that is flooded with natural light, courtesy of two roof lanterns and bi-fold doors that seamlessly merge the indoor and outdoor spaces. The bespoke fitted kitchen, which features a quartz central island and high-end integrated appliances, providing the perfect setting for cooking.