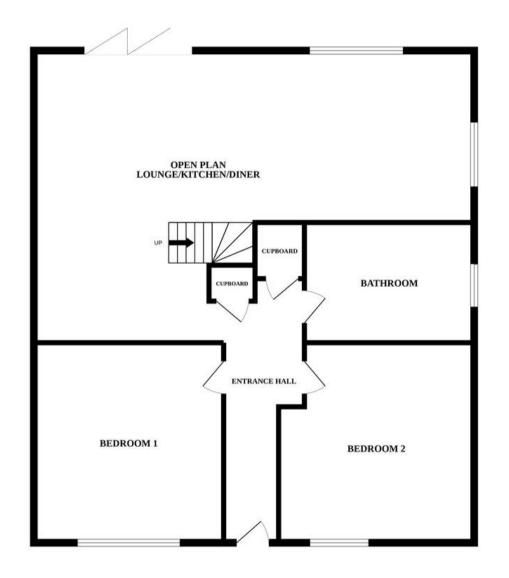

The property features two ground floor double bedrooms, offering flexibility in accommodation options. Two additional bedrooms, including a master with ensuite, reside on the upper floor, providing privacy.

### **AGENTS NOTE**

We understand the property will be sold freehold, connected to all mains services with gas central heating.

Council Tax Band - B

GROUND FLOOR 1ST FLOOR