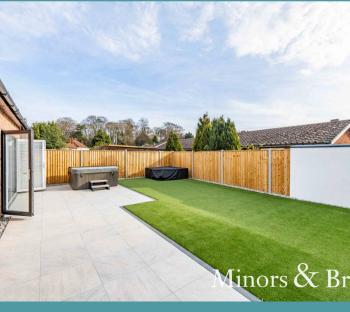

# 2 Preston Close

Wroxham, Norwich

Step outside to an impressive landscaped garden, complete with a patio area ideal for outdoor furniture and low-maintenance astroturf, perfect for relaxing or entertaining guests. A large resin driveway provides ample space for parking multiple vehicles, ensuring both convenience and security for residents and their guests alike.