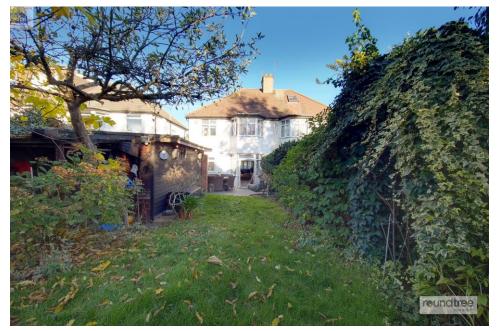

## **Overview**

- THREE BEDROOMS
- LARGE THROUGH LIVING ROOM
- FITTED KITCHEN
- GOOD SIZE ENTRANCE HALL
- FAMILY BATHROOM
- SEPARATE WC
- SPACIOUS SOUTH FACING REAR GARDEN
- OFF STREET PARKING
- DETACHED GARAGE

The property consists of large living room, opening to fitted kitchen with doors leading to rear garden with patio area and mainly laid to lawn. On the first floor there are two double bedrooms, single bedroom, bathroom and separate WC. Externally to the front there is off-Street parking for ample cars, plus a detached garage.