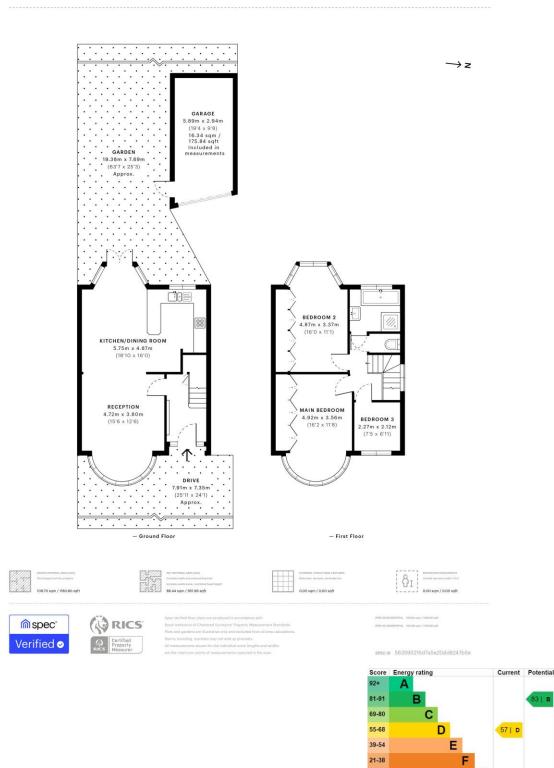

## **Overview**

- THREE BEDROOMS
- LARGE THROUGH LIVING ROOM
- FITTED KITCHEN
- GOOD SIZE ENTRANCE HALL
- FAMILY BATHROOM
- SEPARATE WC
- SPACIOUS SOUTH FACING REAR GARDEN
- OFF STREET PARKING
- DETACHED GARAGE

The property consists of large living room, opening to fitted kitchen with doors leading to rear garden with patio area and mainly laid to lawn. On the first floor there are two double bedrooms, single bedroom, bathroom and separate WC. Externally to the front there is off-Street parking for ample cars, plus a detached garage.