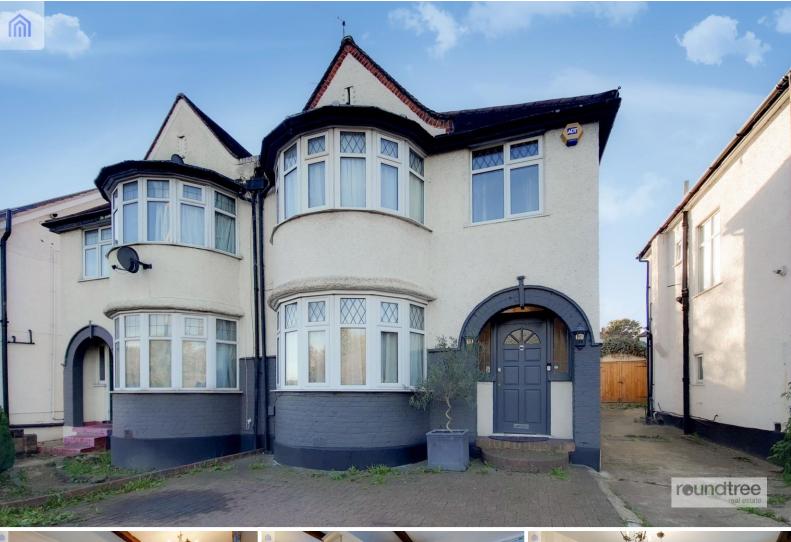

## **Great North Way, Hendon NW4**

A Bright and well-presented three bedroom semi-detached family home with huge potential for expansion to the loft and rear (subject to planning permission). It is within close proximity to public transport, shopping facilities, local amenities, as well as local bus routes and the A1 and M1 motorway.

## **Overview**

- THREE BEDROOMS
- LARGE THROUGH LIVING ROOM
- FITTED KITCHEN
- GOOD SIZE ENTRANCE HALL
- FAMILY BATHROOM
- SEPARATE WC
- SPACIOUS SOUTH FACING REAR GARDEN
- OFF STREET PARKING
- DETACHED GARAGE

The property consists of large living room, opening to fitted kitchen with doors leading to rear garden with patio area and mainly laid to lawn. On the first floor there are two double bedrooms, single bedroom, bathroom and separate WC. Externally to the front there is off-Street parking for ample cars, plus a detached garage.