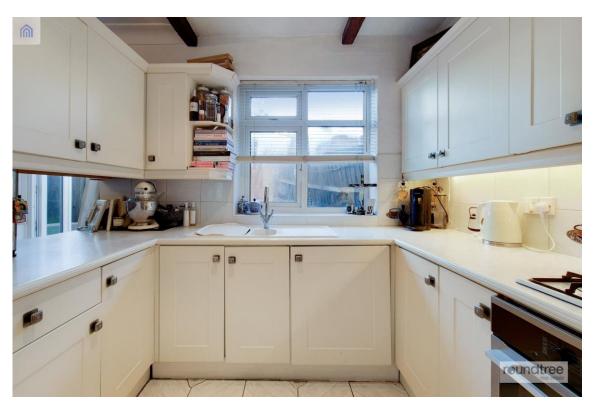

## **Overview**

- THREE BEDROOMS
- LARGE THROUGH LIVING ROOM
- FITTED KITCHEN
- GOOD SIZE ENTRANCE HALL
- FAMILY BATHROOM
- SEPARATE WC
- SPACIOUS SOUTH FACING REAR GARDEN
- OFF STREET PARKING
- DETACHED GARAGE

The property consists of large living room, opening to fitted kitchen with doors leading to rear garden with patio area and mainly laid to lawn. On the first floor there are two double bedrooms, single bedroom, bathroom and separate WC. Externally to the front there is off-Street parking for ample cars, plus a detached garage.