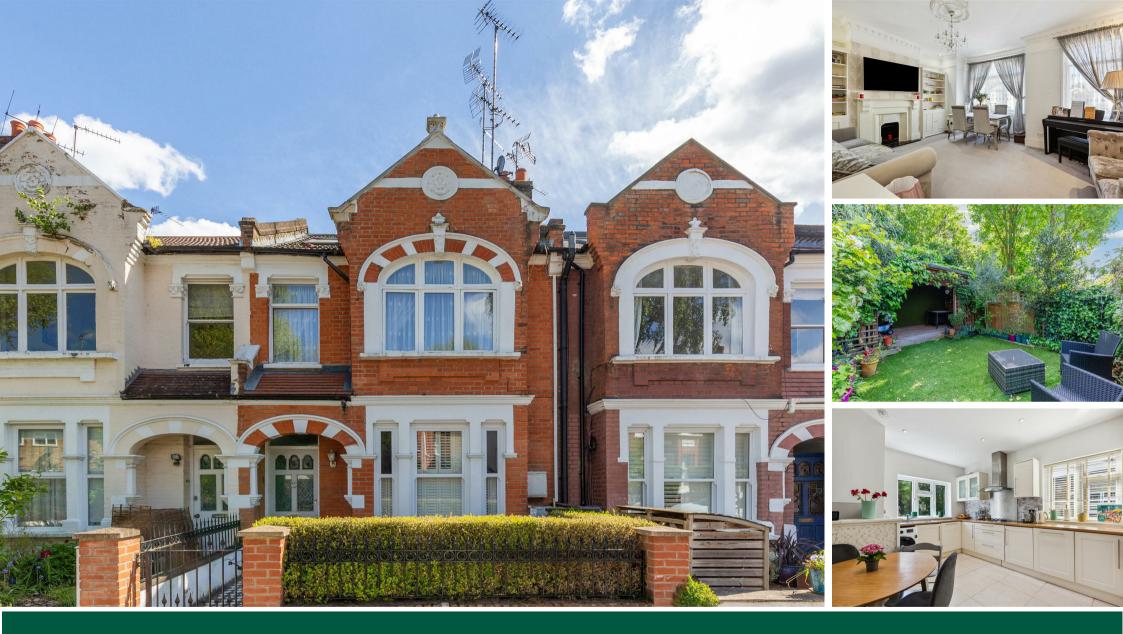

Silver Crescent, Chiswick, W4 5SE £795,000

Secluded garden

- Quiet residential street close to High Road
  1090sqft of accommodation

Three beds/two baths

- 17' Reception room with bay window

Tenure - Leasehold with share of freehold Lease length - 990 years remaining Ground rent - Peppercorn Service charge - £585 pa Local authority - Hounslow Council tax - Band F

## THF PROPERTY

A light and spacious split-level apartment with a private garden and share in the freehold located on this quiet residential street running north off Chiswick High Road. The accommodation of 1090sqft comprises a fabulous 17'x14' full-width reception room with bay window and westerly aspect, fitted kitchen/breakfast room with stairs leading to a lovely secluded garden, three bedrooms, two bathrooms (one ensuite) and eaves storage. Silver Crescent is a popular road within a short walk of numerous shops, cafes and restaurants, Chiswick business park and a number of excellent local schools. Transport links include Gunnersbury Station (3 minutes walk), local bus routes and the A4/M4 for routes in and out of London.