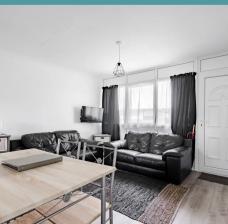

#### Hemsby

Upon arrival, you are greeted by the charm of an open-plan kitchen, dining, and living room, creating a seamless flow of space that is perfect for entertaining or unwinding after a day of exploration. The modern kitchen is equipped with essential appliances, ensuring convenience and functionality for daily living.

The property features two well-appointed double bedrooms, offering ample space for occupants or guests to retreat in comfort and privacy. A conveniently located shower room completes the interior layout, providing a practical and efficient private space.