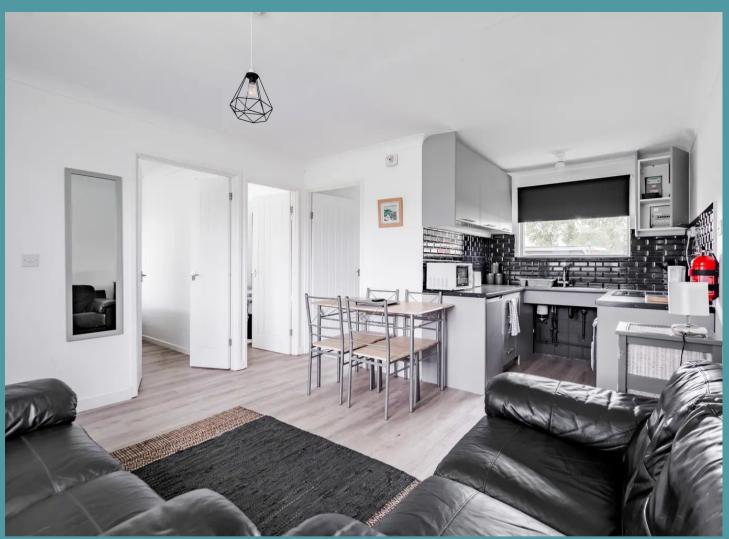

#### Hemsby

Upon arrival, you are greeted by the charm of an open-plan kitchen, dining, and living room, creating a seamless flow of space that is perfect for entertaining or unwinding after a day of exploration. The modern kitchen is equipped with essential appliances, ensuring convenience and functionality for daily living.

The property features two well-appointed double bedrooms, offering ample space for occupants or guests to retreat in comfort and privacy. A conveniently located shower room completes the interior layout, providing a practical and efficient private space.