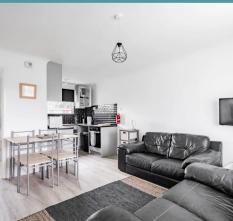

#### Hemsby

Upon arrival, you are greeted by the charm of an open-plan kitchen, dining, and living room, creating a seamless flow of space that is perfect for entertaining or unwinding after a day of exploration. The modern kitchen is equipped with essential appliances, ensuring convenience and functionality for daily living.

The property features two well-appointed double bedrooms, offering ample space for occupants or guests to retreat in comfort and privacy. A conveniently located shower room completes the interior layout, providing a practical and efficient private space.