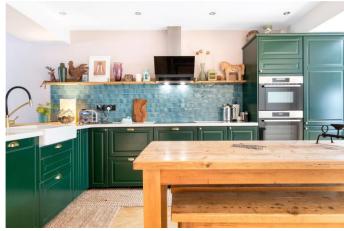

The ground floor showcases a gorgeous entertaining space that includes a modern kitchen/dining area which opens out to the reception room. There is also the additional benefit of separate study room and a WC.