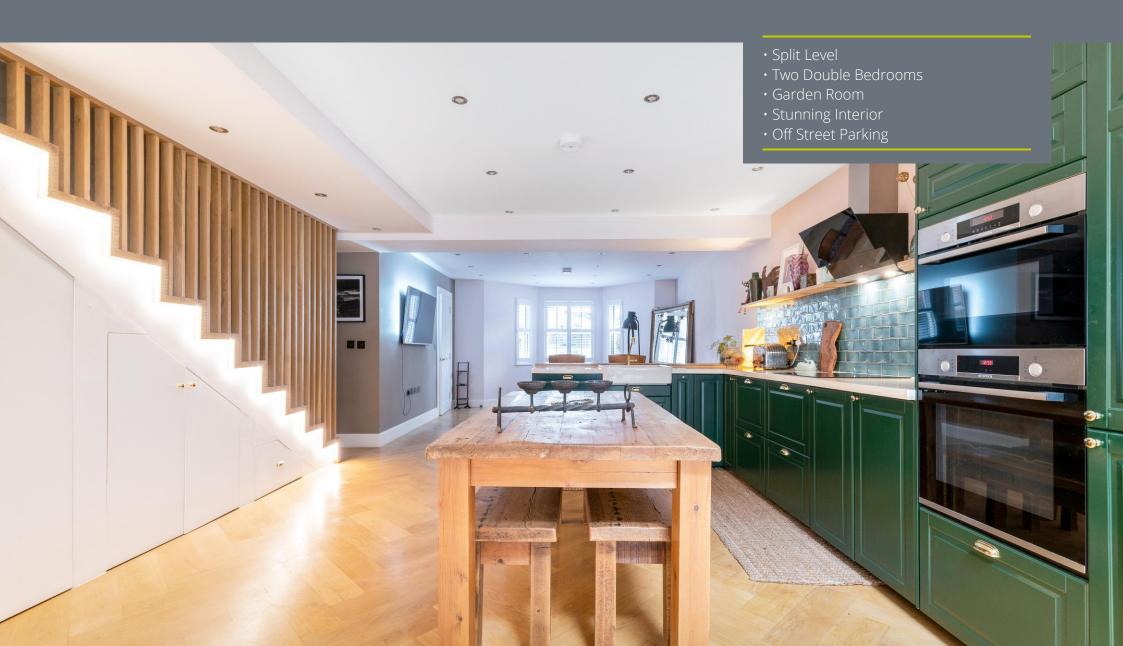

## Bryan& Keegan

This stunning home measures in excess of 1240 square feet and offers stylish and flexible accommodation over two floors as well as its own entrance.

The property has the added benefit of off-street parking.

The ground floor showcases a gorgeous entertaining space that includes a modern kitchen/dining area which opens out to the reception room. There is also the additional benefit of separate study room and a WC.