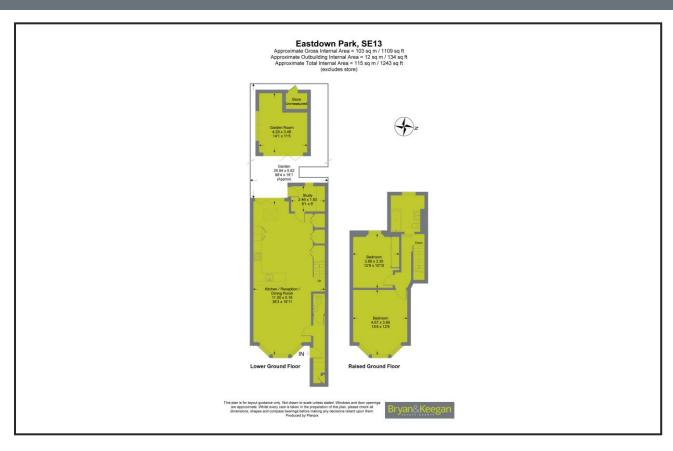

## Bryan& Keegan

This stunning home measures in excess of 1240 square feet and offers stylish and flexible accommodation over two floors as well as its own entrance.

The property has the added benefit of off-street parking.

The ground floor showcases a gorgeous entertaining space that includes a modern kitchen/dining area which opens out to the reception room. There is also the additional benefit of separate study room and a WC.

The upper floor incorporates two double bedrooms which are both fitted with plantation shutters and a large bathroom.

Externally the property features a private garden that's split into two sections. The area directly outside the back door has a large patio, with plenty of space for garden furniture. The rear section has a large lawn and an attractive garden room.

## Important Notice

- These details have been prepared and issued in good faith and do not constitute representations of fact or form part of any offer or contract.
- Please note that we have not carried out a structural survey of the property, nor have we tested any of the services or appliances.
- All measurements are intended to be approximate only.
- All photographs show parts of the property as they were at the time when taken.
- Any reference to alterations or particular use of the property wherever stated, is not a statement that planning, building regulations or other relevant consent has been obtained.
- Floorplan. All measurements, walls, doors, windows, fittings and appliances, their sizes and locations are shown conventionally and are approximate only and cannot be regarded as being a representation either by the seller or his Agent.