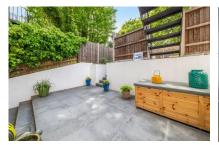

The upper floor incorporates two double bedrooms which are both fitted with plantation shutters and a large bathroom.

Externally the property features a private garden that's split into two sections. The area directly outside the back door has a large patio, with plenty of space for garden furniture. The rear section has a large lawn and an attractive garden room.