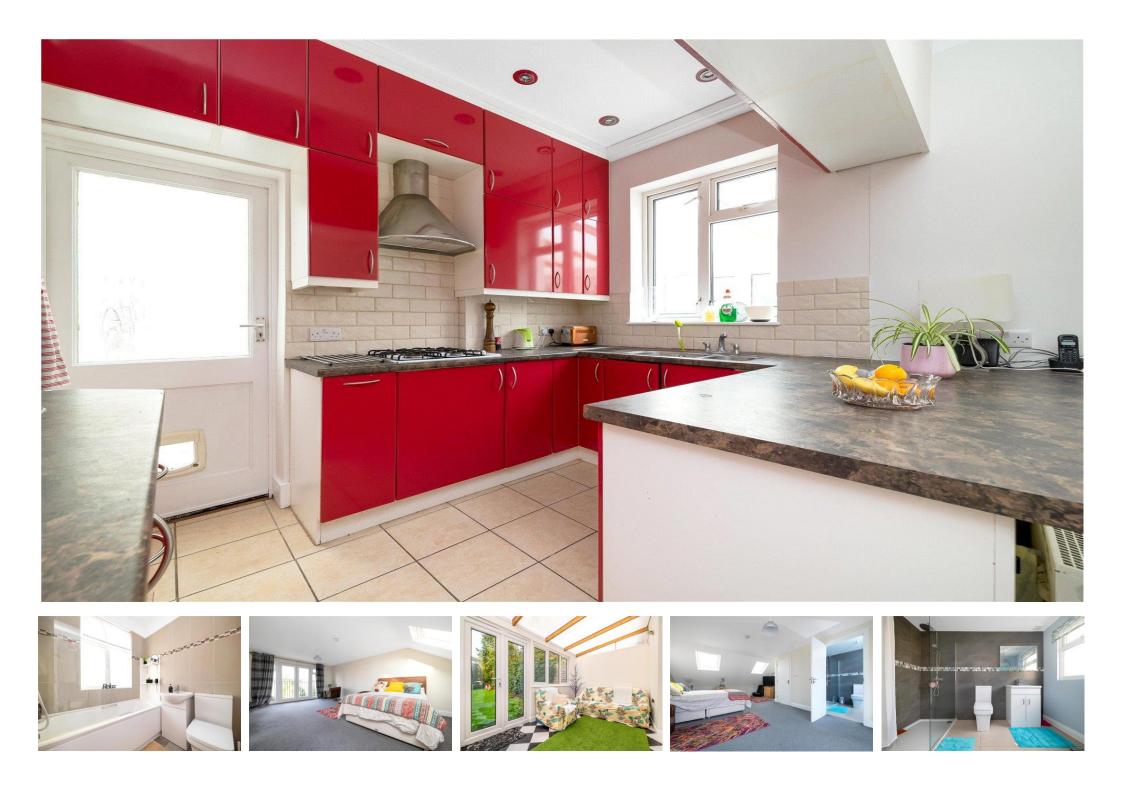

### In need of more space?

This fantastic family home has it in abundance, with over 2000 square feet of flexible living accommodation. It also has the added advantage of no onward chain.

The property has been much improved by the current owner including a loft conversion and was recently repainted throughout.

Key features include four double bedrooms - the principle room benefitting from en suite shower room and a Juliet balcony, two reception rooms, a modern kitchen, a vast conservatory, a garage, off street parking, and a west facing 50ft garden.