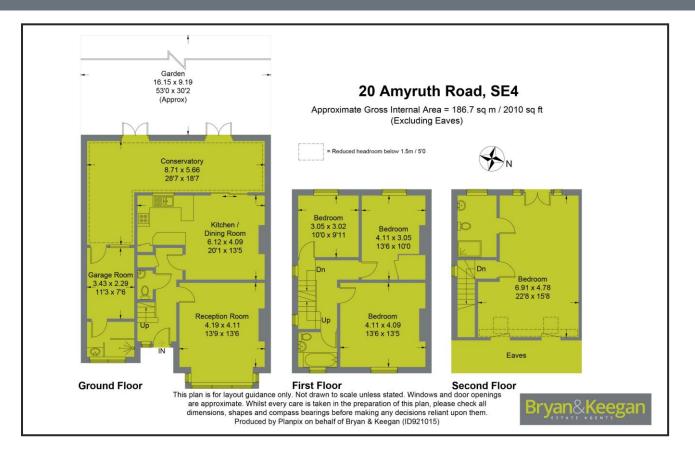

### In need of more space?

This fantastic family home has it in abundance, with over 2000 square feet of flexible living accommodation. It also has the added advantage of no onward chain.

The property has been much improved by the current owner including a loft conversion and was recently repainted throughout.

Key features include four double bedrooms - the principle room benefitting from en suite shower room and a Juliet balcony, two reception rooms, a modern kitchen, a vast conservatory, a garage, off street parking, and a west facing 50ft garden.