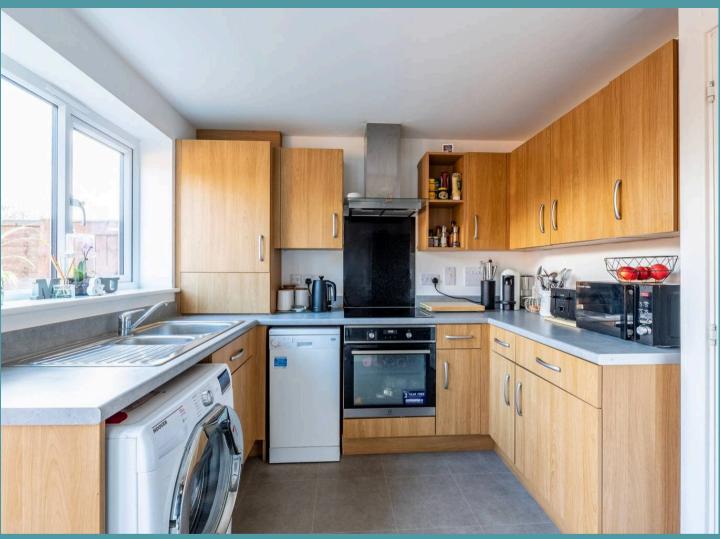

Step inside to find a bright entrance porch leading into a cosy yet spacious lounge, ideal for relaxing evenings. The kitchen/diner, which features cabinetry, integrated appliances and patio doors that open seamlessly onto the enclosed rear garden. The ground floor also includes a convenient cloakroom, perfect for guests. Upstairs, the first floor hosts two well-proportioned bedrooms, one with views over fields, and a family bathroom designed with comfort and style in mind.