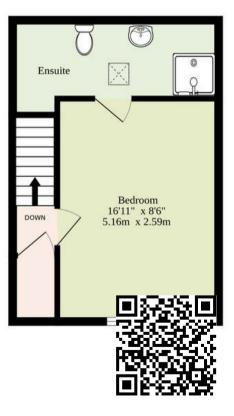

# 21 Bailey Road

North Walsham

The second floor is a private space, dedicated to the impressive master suite, complete with a modern en-suite shower room and ample storage.

Outside, the rear garden offers a quiet setting with its mix of patio and lawn, bordered by fencing and overlooking open fields.

#### TOTAL FLOOR AREA: 629 sq.ft. (58.4 sq.m.) approx.