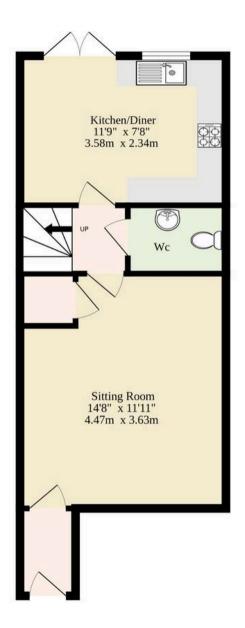

Step inside to find a bright entrance porch leading into a cosy yet spacious lounge, ideal for relaxing evenings. The kitchen/diner, which features cabinetry, integrated appliances and patio doors that open seamlessly onto the enclosed rear garden. The ground floor also includes a convenient cloakroom, perfect for guests. Upstairs, the first floor hosts two well-proportioned bedrooms, one with views over fields, and a family bathroom designed with comfort and style in mind.

#### TOTAL FLOOR AREA: 629 sq.ft. (58.4 sq.m.) approx.