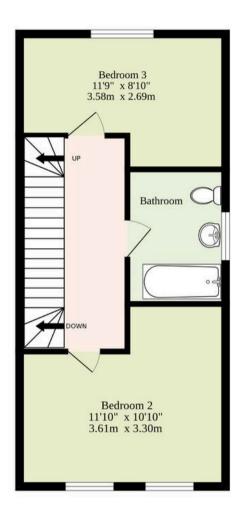

Step inside to find a bright entrance porch leading into a cosy yet spacious lounge, ideal for relaxing evenings. The kitchen/diner, which features cabinetry, integrated appliances and patio doors that open seamlessly onto the enclosed rear garden. The ground floor also includes a convenient cloakroom, perfect for guests. Upstairs, the first floor hosts two well-proportioned bedrooms, one with views over fields, and a family bathroom designed with comfort and style in mind.

#### TOTAL FLOOR AREA: 629 sq.ft. (58.4 sq.m.) approx.