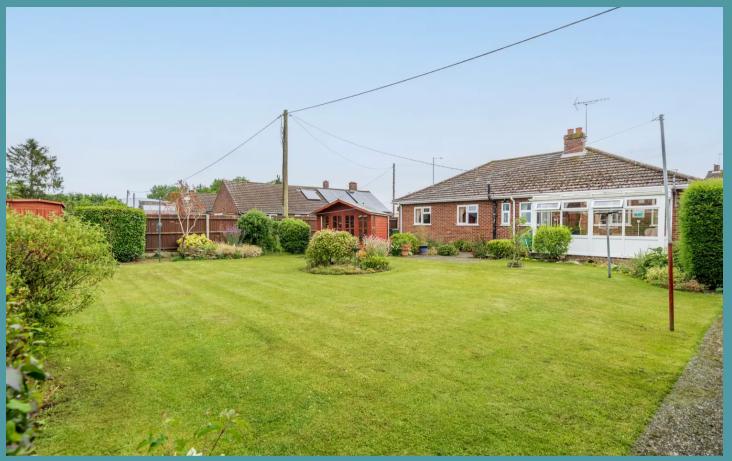

### Dereham

Brimming with potential for a small or large project, this property offers the opportunity to extend (subject to planning permission) with expansive front and rear gardens. Upon entering, you're welcomed by an open-plan living/dining area, perfect for arranging furniture to suit your needs. The well-appointed kitchen with adjoining sunroom provides a versatile space and a conveniently located three-piece bathroom and separate WC. Three generously sized bedrooms offer ample space for rest and relaxation. Outside, mature gardens featuring charming patios, secluded shrub spots, and space for a summer house create a captivating outdoor area. A double garage and plentiful off-road parking provide additional convenience and security.

For those with a vision for expansion, this property presents a rare opportunity to extend (subject to obtaining planning permission) with both expansive front and rear gardens providing a canvas for your dream extension plans.

Dereham

The mature gardens boast a charming mix of lawn, inviting patio areas, and secluded shrub spots, complemented by designated space for a summer house. In addition to the captivating outdoor space, this property features a double garage and plentiful off-road parking, ensuring both convenience and security for vehicles and storage needs.