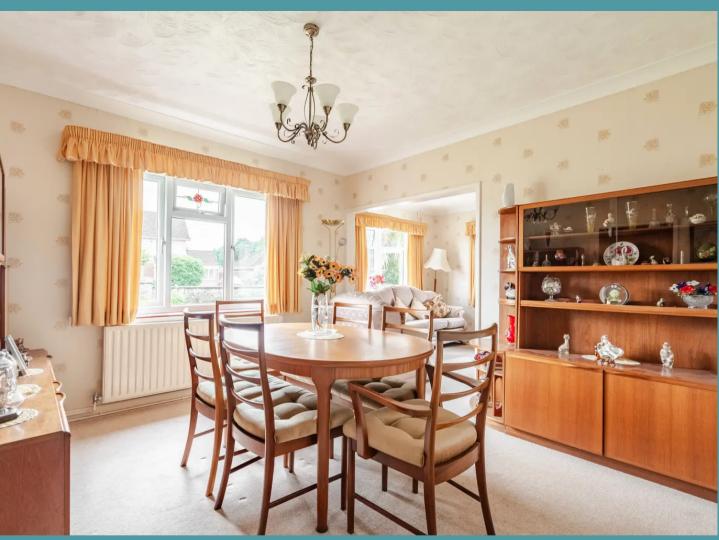

#### YAXHAM ROAD

Upon entering, you are greeted by an openplan sitting/dining room, providing a generous expanse for arranging your preferred furnishings to suit your lifestyle. The well-appointed kitchen, complete with an adjoining sunroom, offers a versatile space that could easily serve as a potential utility space.