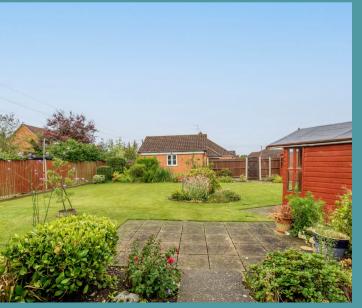

### Dereham

Brimming with potential for a small or large project, this property offers the opportunity to extend (subject to planning permission) with expansive front and rear gardens. Upon entering, you're welcomed by an open-plan living/dining area, perfect for arranging furniture to suit your needs. The well-appointed kitchen with adjoining sunroom provides a versatile space and a conveniently located three-piece bathroom and separate WC. Three generously sized bedrooms offer ample space for rest and relaxation. Outside, mature gardens featuring charming patios, secluded shrub spots, and space for a summer house create a captivating outdoor area. A double garage and plentiful off-road parking provide additional convenience and security.

Dereham

The mature gardens boast a charming mix of lawn, inviting patio areas, and secluded shrub spots, complemented by designated space for a summer house. In addition to the captivating outdoor space, this property features a double garage and plentiful off-road parking, ensuring both convenience and security for vehicles and storage needs.