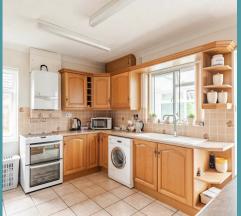

#### YAXHAM ROAD

Upon entering, you are greeted by an openplan sitting/dining room, providing a generous expanse for arranging your preferred furnishings to suit your lifestyle. The well-appointed kitchen, complete with an adjoining sunroom, offers a versatile space that could easily serve as a potential utility space.