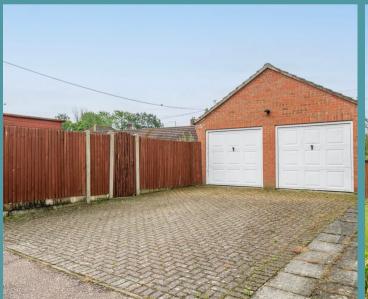

### Dereham

Brimming with potential for a small or large project, this property offers the opportunity to extend (subject to planning permission) with expansive front and rear gardens. Upon entering, you're welcomed by an open-plan living/dining area, perfect for arranging furniture to suit your needs. The well-appointed kitchen with adjoining sunroom provides a versatile space and a conveniently located three-piece bathroom and separate WC. Three generously sized bedrooms offer ample space for rest and relaxation. Outside, mature gardens featuring charming patios, secluded shrub spots, and space for a summer house create a captivating outdoor area. A double garage and plentiful off-road parking provide additional convenience and security.

Dereham

The mature gardens boast a charming mix of lawn, inviting patio areas, and secluded shrub spots, complemented by designated space for a summer house. In addition to the captivating outdoor space, this property features a double garage and plentiful off-road parking, ensuring both convenience and security for vehicles and storage needs.