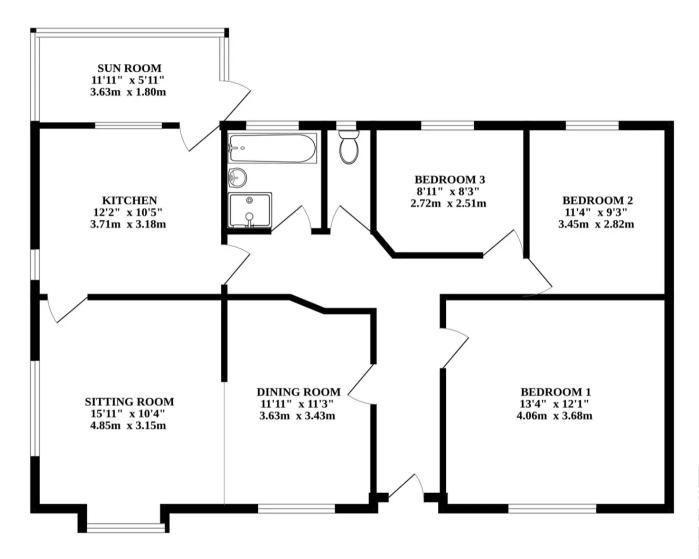

#### YAXHAM ROAD

Upon entering, you are greeted by an openplan sitting/dining room, providing a generous expanse for arranging your preferred furnishings to suit your lifestyle. The well-appointed kitchen, complete with an adjoining sunroom, offers a versatile space that could easily serve as a potential utility space.

Conveniently situated nearby is the threepiece bathroom, accompanied by a separate WC, ensuring practicality and ease of use for residents and visitors alike. The three generously sized double bedrooms are thoughtfully designed to cater to your everyday needs, offering ample space to create your private space for rest.

## **GROUND FLOOR**