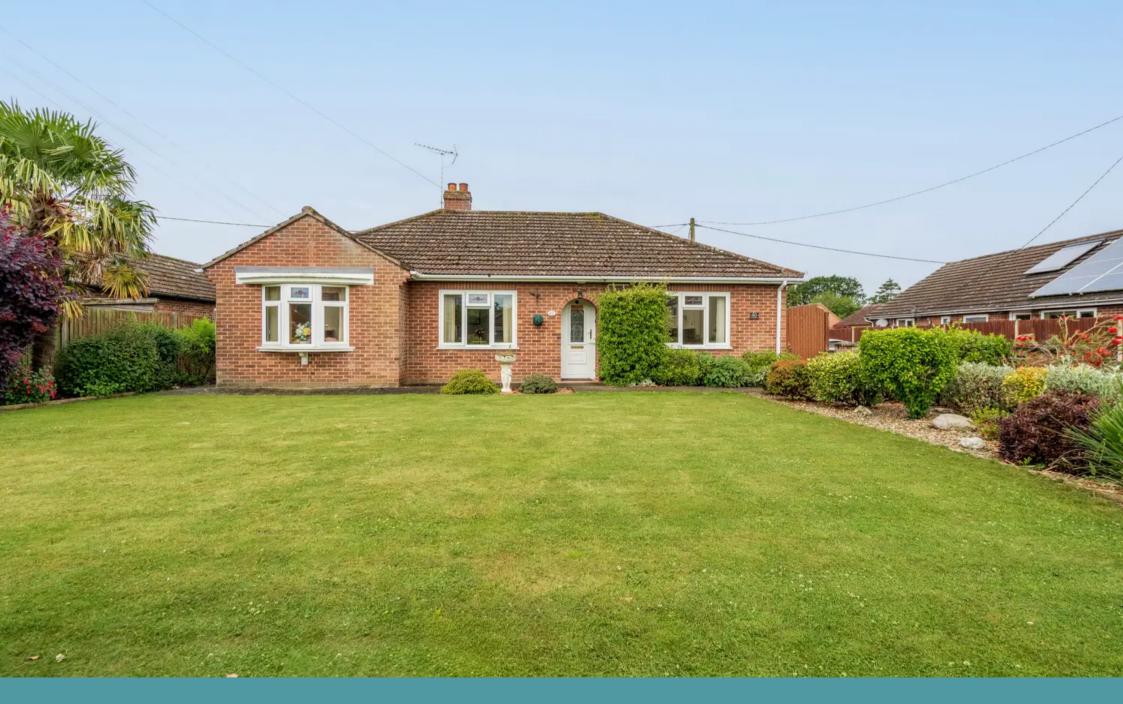

### Dereham

Brimming with potential for a small or large project, this property offers the opportunity to extend (subject to planning permission) with expansive front and rear gardens. Upon entering, you're welcomed by an open-plan living/dining area, perfect for arranging furniture to suit your needs. The well-appointed kitchen with adjoining sunroom provides a versatile space and a conveniently located three-piece bathroom and separate WC. Three generously sized bedrooms offer ample space for rest and relaxation. Outside, mature gardens featuring charming patios, secluded shrub spots, and space for a summer house create a captivating outdoor area. A double garage and plentiful off-road parking provide additional convenience and security.

#### THE LOCATION

Within walking distance to the town centre, this property is in a great location within Dereham. There are supermarkets and a pub close by, as well as having more amenities within the town centre, including more shops, pharmacies, doctor's surgery, dentists, cinema, bowling alley and leisure centre, as well as pubs and restaurants, and schools for all ages. There is easy access to the A47, and is on the edge of the town giving it a quieter feel whilst having amenities on your doorstep.