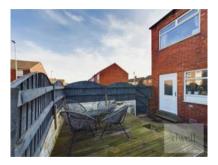

Externally, the rear garden can be accessed either from the kitchen or a gate to the side of the property and includes a large, raised deck area which is ideal for entertaining, plus the garden benefits from an outdoor water tap.