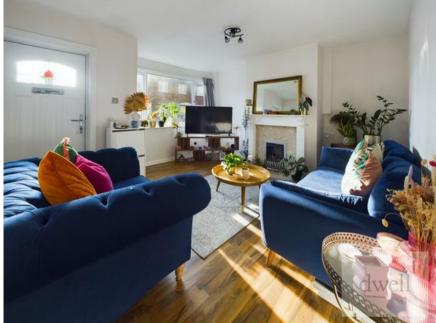

Internally on the ground floor can be found a charming living room which is flooded with natural light through a large window and includes an attractive gas fireplace, a fantastic, refurbished kitchen/dining area benefitting from an adjoining under-stairs pantry cupboard and external access to an attractive, low maintenance rear garden with raised deck.