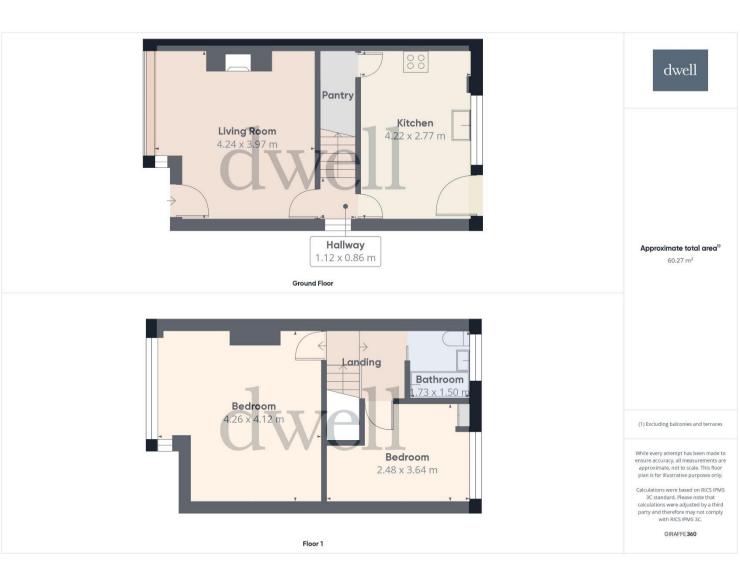

# **Floor Plan**

## Floor Plan - Total floor area 60.27

**Agents Note:** Whilst every care has been taken to prepare these sales particulars, they are for guidance purposes only. All measurements are approximate are for general guidance purposes only and whilst every care has been taken to ensure their accuracy, they should not be relied upon and potential buyers are advised to recheck the measurements