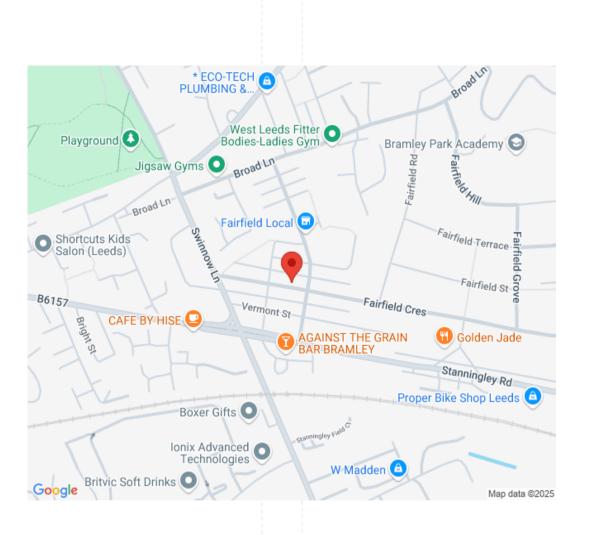

## **Area Description**

The property is located within a popular residential area of Bramley within good access of Farsley and Pudsey amenities including schools, parks, golf courses, leisure centres including the beautiful Bramley Baths. Also within easy reach are The Belgrave Retail park, The Owlecotes centre, Bramley Shopping Centre, Bramley Fall Park and Stanningley Park.

Randolph Street itself offers great links via road, bus and train to Leeds City Centre and the motorway network via the ring road. Bramley Train Station is also within easy reach.