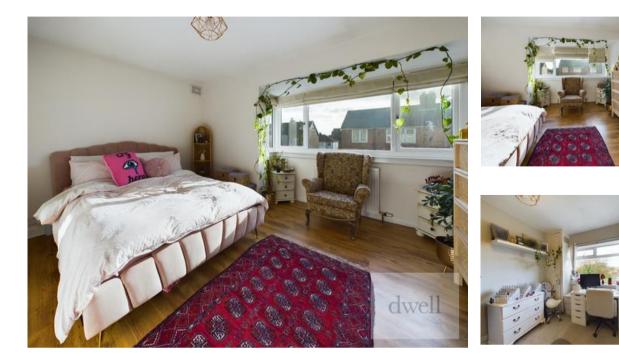

On the first floor are two generous bedrooms, the master overlooking the front of the property and the second bedroom - used by the current owner as an office/consultation room but comfortably large enough to occupy a double bed if required – overlooking the rear. There is a small but beautifully designed bathroom with shower over bath, all accessed via a carpeted landing. The loft is partially boarded and insulated.