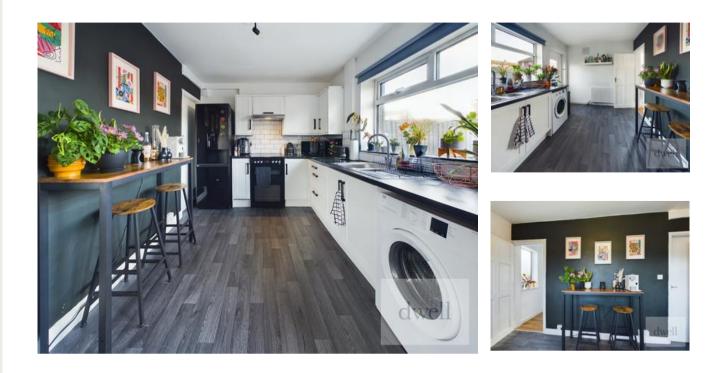

Internally on the ground floor can be found a charming living room which is flooded with natural light through a large window and includes an attractive gas fireplace, a fantastic, refurbished kitchen/dining area benefitting from an adjoining under-stairs pantry cupboard and external access to an attractive, low maintenance rear garden with raised deck.

# Gallery