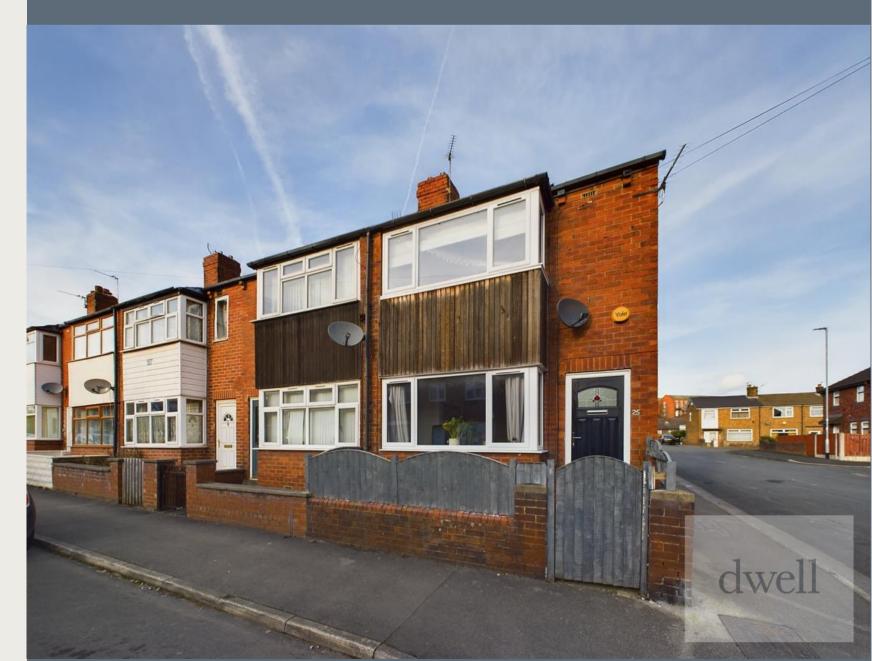

Internally on the ground floor can be found a charming living room which is flooded with natural light through a large window and includes an attractive gas fireplace, a fantastic, refurbished kitchen/dining area benefitting from an adjoining under-stairs pantry cupboard and external access to an attractive, low maintenance rear garden with raised deck.

# Gallery