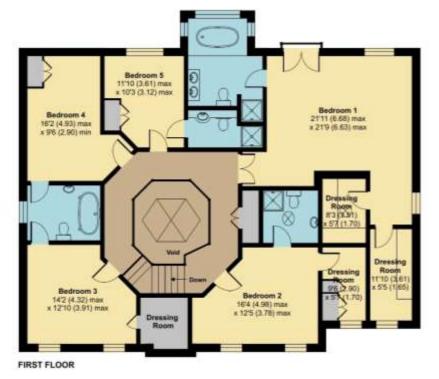

## Guide Price £2,500,000

View by appointment please, exclusively through Richard Saunders and Company Telephone 01737 360000

kingswood@richardsaunders.co.uk

- Grand Reception Hall with underfloor lighting
   Cloakroom
   Sitting Room
   Dining Room
   Study
- Open plan Kitchen Breakfast Family Room
   Utility Room
- 5 Bedrooms, 3 Dressing Rooms and 4 Bath / Shower Rooms
- Principal Suite has 2 Dressing Rooms and Ensuite
   Two further Bedroom Suites
- GarageGated Frontage of some 75'
- Around 110' x 75' Rear Garden
   In all, around 0.34 acre

A gently rising oak staircase leads up from the hall to five bedrooms including a spacious principal suite with a Juliet balcony, two dressing rooms and luxurious bathroom. There are three more ensuites and a family bathroom.

- Four luxury bath / shower rooms, three ensuite
- Gated, deep frontage with plenty of parking
- Secluded and landscaped rear garden
- Beautifully presented throughout
- Prestigious location close to Kingswood village
- Alarmed throughout
- Cat 4 Cabling
- Upstairs utility cupboard and washing machine
- Deluxe Hydro bath
- Juliet Balcony to principal suite