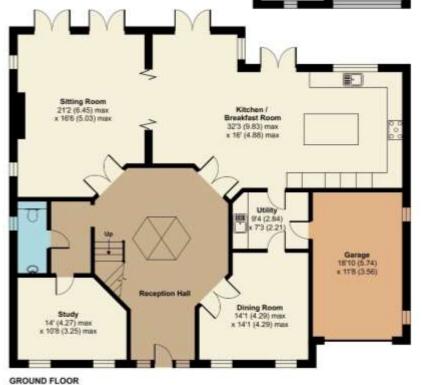

## Guide Price £2,500,000

View by appointment please, exclusively through Richard Saunders and Company Telephone 01737 360000

kingswood@richardsaunders.co.uk

- Grand Reception Hall with underfloor lighting
   Cloakroom
   Sitting Room
   Dining Room
   Study
- Open plan Kitchen Breakfast Family Room
   Utility Room
- 5 Bedrooms, 3 Dressing Rooms and 4 Bath / Shower Rooms
- Principal Suite has 2 Dressing Rooms and Ensuite
   Two further Bedroom Suites
- GarageGated Frontage of some 75'
- Around 110' x 75' Rear Garden
   In all, around 0.34 acre

Perfectly balanced family accommodation is arranged over two floors with a grand octagonal reception hall and galleried landing at its centre. The interior is bright and contemporary. Bi-fold doors between the sitting room and kitchen – breakfast – family room to create an excellent space for entertaining with four pairs of French doors leading out to the rear terrace which is ideally placed for afternoon and evening sun.

The secure electric gated frontage provides parking for several cars in addition to a large garage and the rear garden has been landscaped for all-season display and privacy. The orientation is North-West.

## The many features of this fine home include:

- Individually architect designed and bespoke built in 2009
- Almost 4,000 sq ft of bright, contemporary interior
- Stylish kitchen with quartz-granite surfaces and boiling water tap
- Bi-fold interior doors create a perfect entertaining space
- Porcelain tiled grand reception hall with oak staircase
- Gas fireplace
- Underfloor heating
- Lutron lighting and Automatic lighting in several areas
- Electric vehicle charging point
- Solar Panels