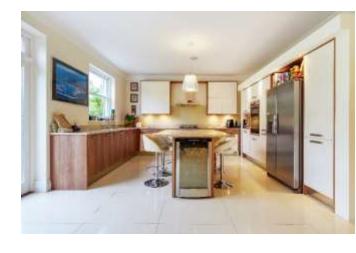

Perfectly balanced family accommodation is arranged over two floors with a grand octagonal reception hall and galleried landing at its centre. The interior is bright and contemporary. Bi-fold doors between the sitting room and kitchen – breakfast – family room to create an excellent space for entertaining with four pairs of French doors leading out to the rear terrace which is ideally placed for afternoon and evening sun.

## The many features of this fine home include:

- Individually architect designed and bespoke built in 2009
- Almost 4,000 sq ft of bright, contemporary interior
- Stylish kitchen with quartz-granite surfaces and boiling water tap
- Bi-fold interior doors create a perfect entertaining space
- Porcelain tiled grand reception hall with oak staircase
- Gas fireplace
- Underfloor heating
- Lutron lighting and Automatic lighting in several areas
- Electric vehicle charging point
- Solar Panels