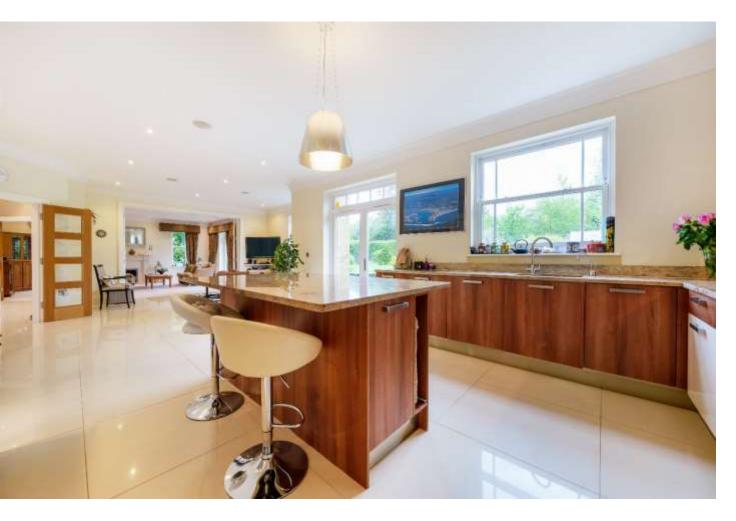

Perfectly balanced family accommodation is arranged over two floors with a grand octagonal reception hall and galleried landing at its centre. The interior is bright and contemporary. Bi-fold doors between the sitting room and kitchen – breakfast – family room to create an excellent space for entertaining with four pairs of French doors leading out to the rear terrace which is ideally placed for afternoon and evening sun.

## The many features of this fine home include:

- Individually architect designed and bespoke built in 2009
- Almost 4,000 sq ft of bright, contemporary interior
- Stylish kitchen with quartz-granite surfaces and boiling water tap
- Bi-fold interior doors create a perfect entertaining space
- Porcelain tiled grand reception hall with oak staircase
- Gas fireplace
- Underfloor heating
- Lutron lighting and Automatic lighting in several areas
- Electric vehicle charging point
- Solar Panels