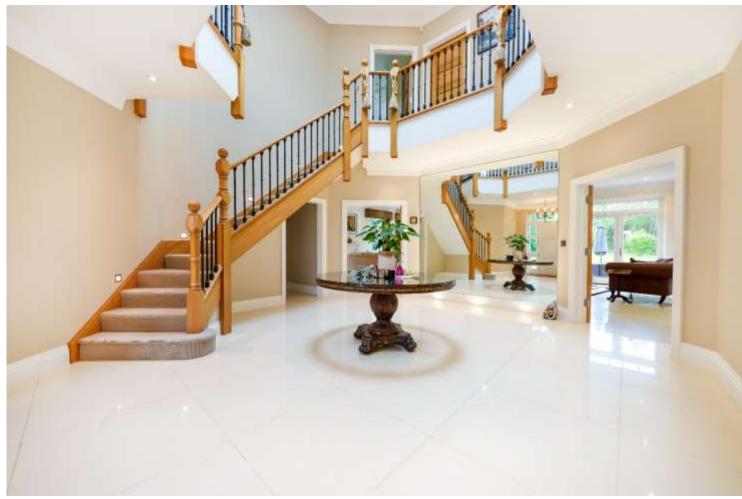

Perfectly balanced family accommodation is arranged over two floors with a grand octagonal reception hall and galleried landing at its centre. The interior is bright and contemporary. Bi-fold doors between the sitting room and kitchen – breakfast – family room to create an excellent space for entertaining with four pairs of French doors leading out to the rear terrace which is ideally placed for afternoon and evening sun.

A gently rising oak staircase leads up from the hall to five bedrooms including a spacious principal suite with a Juliet balcony, two dressing rooms and luxurious bathroom. There are three more ensuites and a family bathroom.