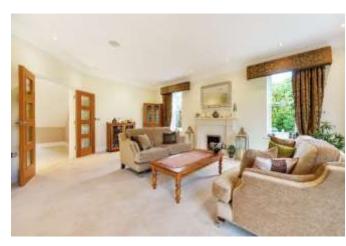

Perfectly balanced family accommodation is arranged over two floors with a grand octagonal reception hall and galleried landing at its centre. The interior is bright and contemporary. Bi-fold doors between the sitting room and kitchen – breakfast – family room to create an excellent space for entertaining with four pairs of French doors leading out to the rear terrace which is ideally placed for afternoon and evening sun.