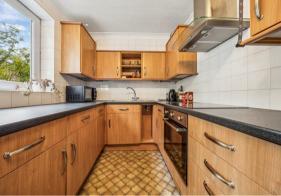

## THE PROPERTY

A well-presented ground floor apartment with direct access to communal gardens located in this soughtafter retirement complex in the centre of Chiswick close to shops and transport. The accommodation comprises a spacious 19'x10'3 reception room, a fitted kitchen with a window, a recently fitted bathroom with a walk-in shower, a 14'3x8'7 double bedroom with a fitted wardrobe, and an entrance hall with storage cupboard. Communal facilities include a large resident's lounge, private gardens, laundry room, lift access, residents off street parking, house manager and emergency response cover. Homecross House is located just north of Chiswick High Road offering close proximity to shops, cafes, restaurants, parks, two tube stations and numerous bus routes. No onward chain.