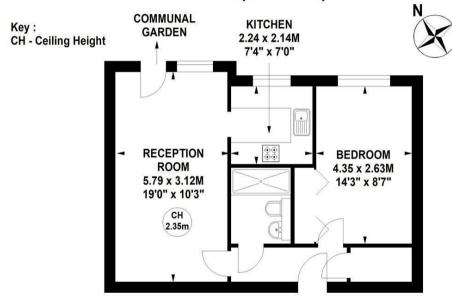

## Homecross House, Fishers Lane, W4

Approximate gross internal area

45.52 sq m / 490 sq ft

## **Ground Floor**

Not to scale, for guidance only and must not be relied upon as a statement of fact.

All measurements and areas are approximate only

## THE PROPERTY

A well-presented ground floor apartment with direct access to communal gardens located in this soughtafter retirement complex in the centre of Chiswick close to shops and transport. The accommodation comprises a spacious 19'x10'3 reception room, a fitted kitchen with a window, a recently fitted bathroom with a walk-in shower, a 14'3x8'7 double bedroom with a fitted wardrobe, and an entrance hall with storage cupboard. Communal facilities include a large resident's lounge, private gardens, laundry room, lift access, residents off street parking, house manager and emergency response cover. Homecross House is located just north of Chiswick High Road offering close proximity to shops, cafes, restaurants, parks, two tube stations and numerous bus routes. No onward chain.