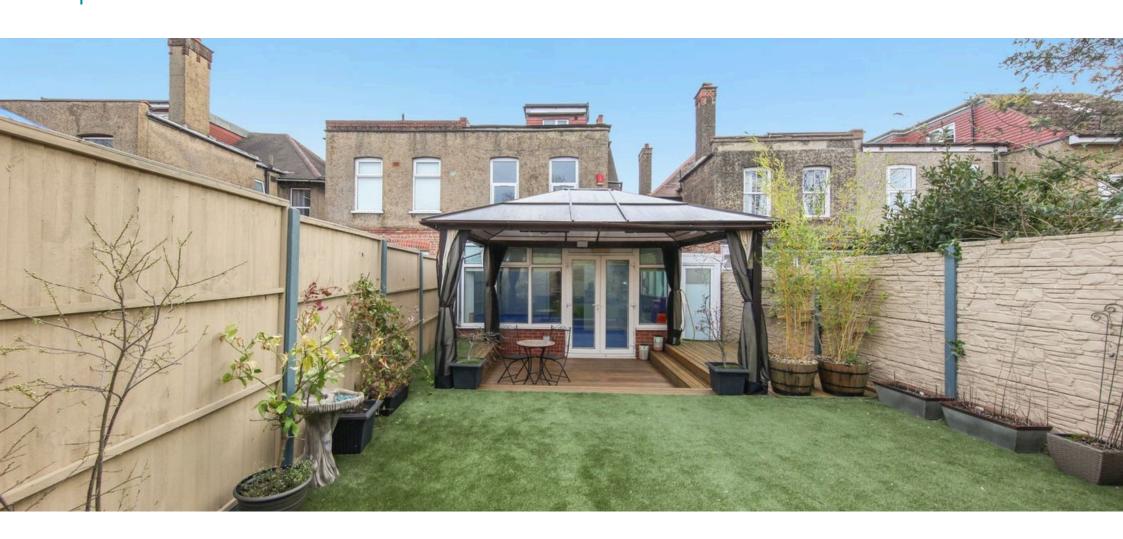

Outside is lovely rear garden with a decked heated Gazebo.

There is a paved front yard. Chain free Sole Agent.

- Four bedrooms
- Three Bathrooms (
  One Ensuite)
- Two reception Rooms
- Modern Fitted Kitchen
- Conservatory
- Good Size Rear Garden
- Underfloor Heating
- 1862 SQ Ft Of Living Space
- Chain Free
- Sole Agent