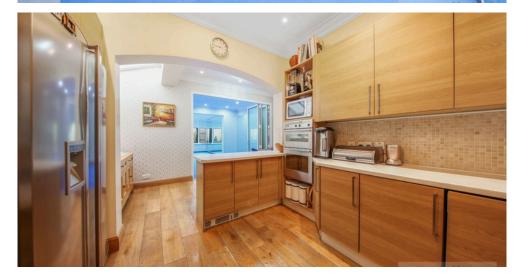

Benefitting from good size entrance hallway with High Ceilings and a classic Victorian- Style black and White Checkerboard Flooring. The hallway leads you into a sophisticated living room with a complete built in library plus air conditioning. You have a beautifully designed kitchen with under floor heating and air conditioning throughout. There is a large Conservatory which can be used as a playroom/Gym area.