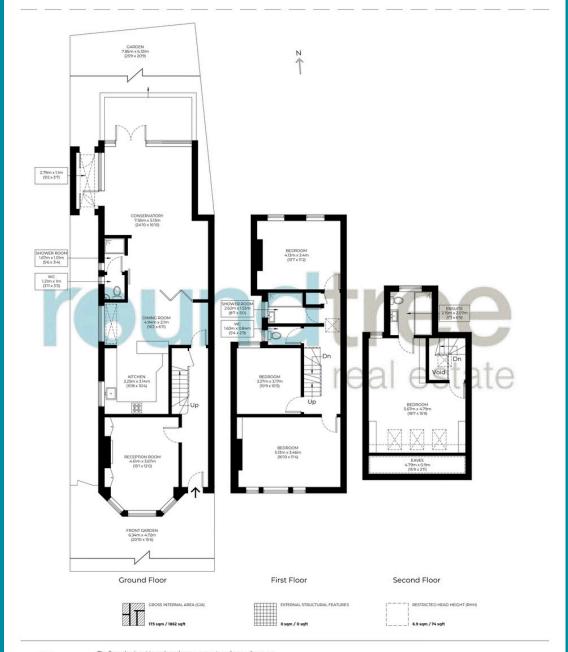

## Floorplan

Approximate gross internal area

173 sqm / 1862 sqft

The thoor plan is not to scale and measurements and areas shown are approximate and therefore should be used for illustrative purposes only. The plan has been prepared in accordance with the RICS code of Measuring Practice and whilst we have confidence that the information, it must not be relied on. Maximum widths and lengths are represented on the floor plan. If there is any aspect of particular importance, you should carry out or commission your own inspection of the property.

Egerton Gardens, NW4

APPROXIMATE GROSS INTERNAL AREA

173 sqm / 1862 sqft

The floor plan is not to scale and measurements and areas shown are approximate and therefore should be used for illustrative purposes only. The plan has been prepared in accordance with the RICS code of Measuring Practice and whilst we have confidence that the information, it must not be relied on Maximum widths and lengths are represented on the floor plan. If there is any aspect of particular importance, you should carry out or commission your own inspection of the property.