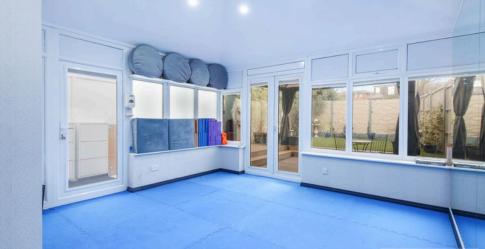

Benefitting from good size entrance hallway with High Ceilings and a classic Victorian- Style black and White Checkerboard Flooring. The hallway leads you into a sophisticated living room with a complete built in library plus air conditioning. You have a beautifully designed kitchen with under floor heating and air conditioning throughout. There is a large Conservatory which can be used as a playroom/Gym area.