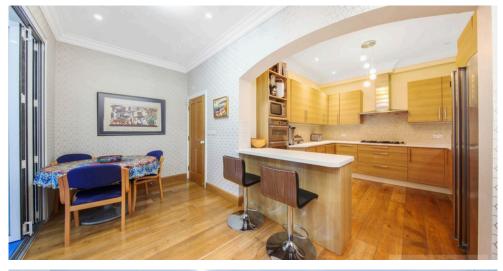

Benefitting from good size entrance hallway with High Ceilings and a classic Victorian- Style black and White Checkerboard Flooring. The hallway leads you into a sophisticated living room with a complete built in library plus air conditioning. You have a beautifully designed kitchen with under floor heating and air conditioning throughout. There is a large Conservatory which can be used as a playroom/Gym area.