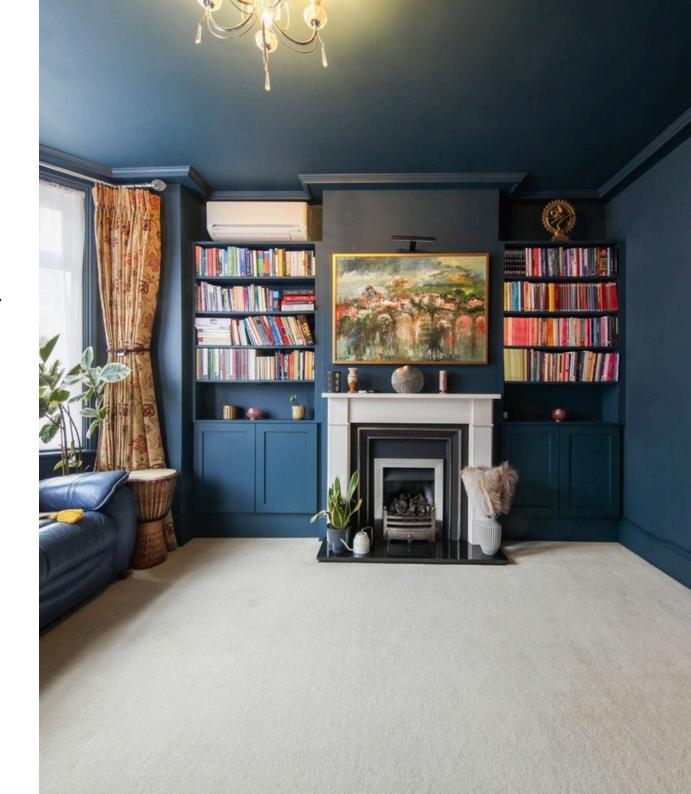

Benefitting from good size entrance hallway with High Ceilings and a classic Victorian- Style black and White Checkerboard Flooring. The hallway leads you into a sophisticated living room with a complete built in library plus air conditioning. You have a beautifully designed kitchen with under floor heating and air conditioning throughout. There is a large Conservatory which can be used as a playroom/Gym area.