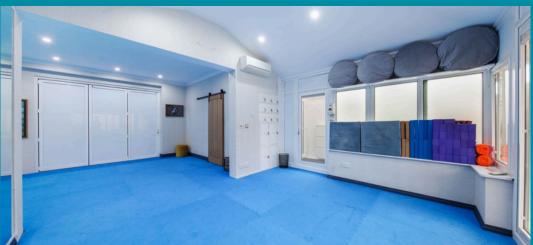

Benefitting from good size entrance hallway with High Ceilings and a classic Victorian- Style black and White Checkerboard Flooring. The hallway leads you into a sophisticated living room with a complete built in library plus air conditioning. You have a beautifully designed kitchen with under floor heating and air conditioning throughout. There is a large Conservatory which can be used as a playroom/Gym area.