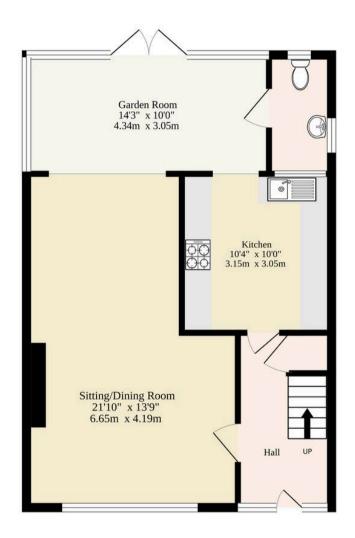

## **Leng Crescent**

Ideally situated for easy access to the city, major road links, and local employers such as UEA, NNUH, and Norwich Research Park, this extended semi-detached home is a perfect blend of style and practicality. The ground floor features a welcoming lounge extending over 21 feet, seamlessly opening into a bright garden room with convenient garden access and an adjacent WC. The stylish kitchen, complete with a lovely tiled surround backsplash, provides ample space for appliances and offers a functional yet inviting area with direct access to the garden room, making it ideal for family living and entertaining.

#### TOTAL FLOOR AREA: 1107 sq.ft. (102.8 sq.m.) approx.

Whilst every attempt has been made to ensure the accuracy of the floorplan contained here, measurements of doors, windows, rooms and any other items are approximate and no responsibility is taken for any error, omission or mis-statement. This plan is for illustrative purposes only and should be used as such by any prospective purchaser. The services, systems and appliances shown have not been tested and no guarantee as to their operability or efficiency can be given.