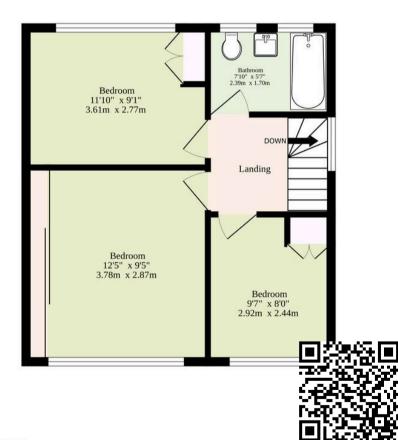

Upstairs, you'll find three comfortable bedrooms, all benefiting from built-in storage solutions. The master bedroom impresses with full-length fitted wardrobes, while the family bathroom includes a P-shaped bath with a concealed shower. A previous planning permission for a two-story side extension offers exciting potential for further development, making this home a fantastic long-term investment.

#### TOTAL FLOOR AREA: 1107 sq.ft. (102.8 sq.m.) approx.

Whilst every attempt has been made to ensure the accuracy of the floorplan contained here, measurements of doors, windows, rooms and any other items are approximate and no responsibility is taken for any error, omission or mis-statement. This plan is for illustrative purposes only and should be used as such by any prospective purchaser. The services, systems and appliances shown have not been tested and no guarantee as to their operability or efficiency can be given.