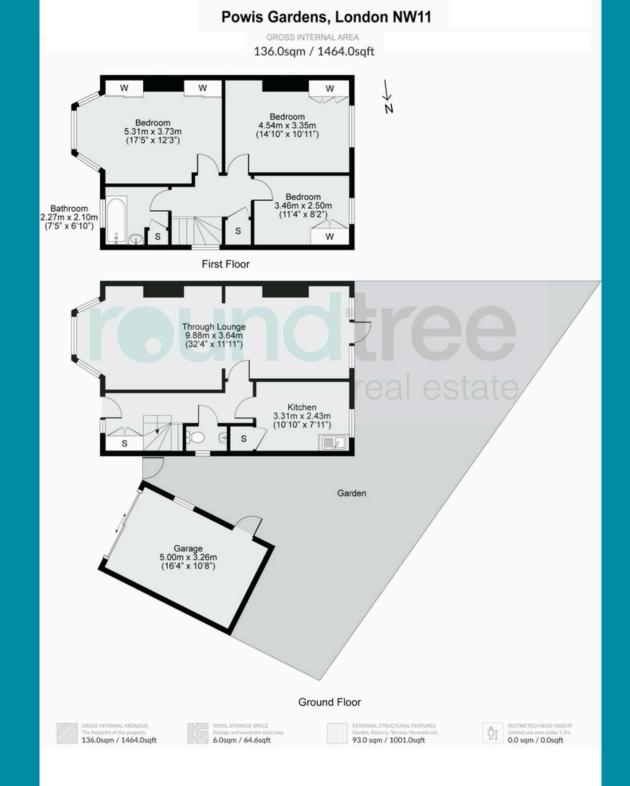

### Floorplan

Approximate gross internal area

136 sqm / 1464 sqft

The floor plan is not to scale and measurements and areas shown are approximate and therefore should be used for illustrative purposes only. The plan has been prepared in accordance with the RICS code of Measuring Practice and whilst we have confidence that the information, it must not be relied on. Maximun widths and lengths are represented on the floor plan. If there is any aspect of particular importance, you should carry out or commission your own inspection of the property.