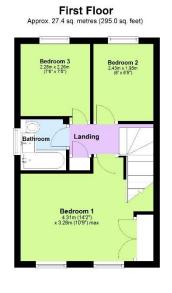

## Kitchen/Dining Room As in (142) Living Room As in (142) ininb bay x 3.33m (10111) Hall

**Ground Floor** 

Although every attempt has been made to ensure the accuracy of this foorplan measurements of doors, windows, rooms and any other items are approximate and no responsibility is taken for any error, omission or mis-statement. This plan is for illustrative purposes only.

Plan produced using PlanUp.