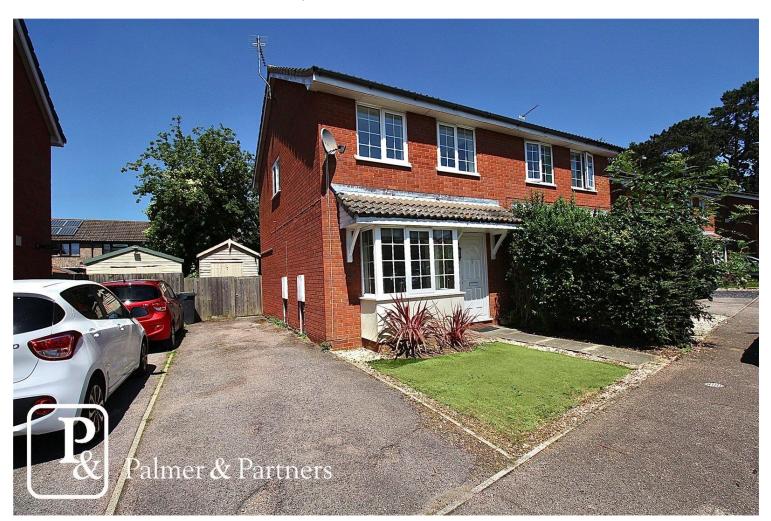

## Oxer Close, Elmswell, Suffolk, IP30 9UE

Offers in excess of: £240,000

- No Onward Chain
- Semi-Detached House
- Three Bedrooms

- Off-Road Parking for Two Cars
- Low-Maintenance Rear Garden
- Double Glazing

This three bedroom semi-detached house, situated in the popular village of Elmswell, is being sold with no onward chain and benefits from a low-maintenance rear garden, off-road parking for two cars, and double glazing. The accommodation comprises entrance hall, living room, kitchen / dining room, first floor landing, three bedrooms, and family bathroom.