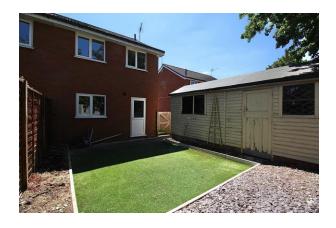

## Oxer Close, Elmswell, Suffolk, IP30 9UE

Offers in excess of: £240,000

- No Onward Chain
- Semi-Detached House
- Three Bedrooms

- Off-Road Parking for Two Cars
- Low-Maintenance Rear Garden
- Double Glazing

This three bedroom semi-detached house, situated in the popular village of Elmswell, is being sold with no onward chain and benefits from a low-maintenance rear garden, off-road parking for two cars, and double glazing. The accommodation comprises entrance hall, living room, kitchen / dining room, first floor landing, three bedrooms, and family bathroom.