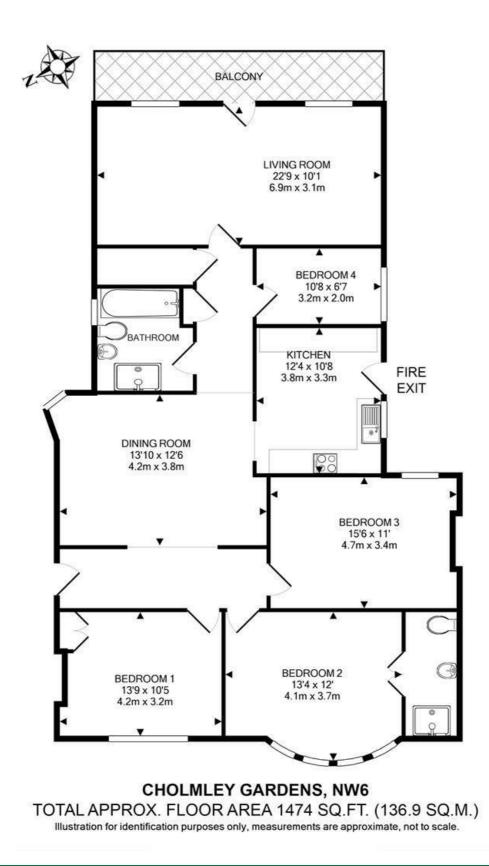

#### About This Property

Cholmley Gardens is one of West Hampsteads most sought after blocks situated in West Hampstead. As Sole agents we are happy to bring to the market a very spacious four bedroom two reception room and two bathroom flat situated on the first floor.

The flat has been beautifully maintained by the present owners, there is an amazing abundance of light , bright and spacious accommodation throughout .

Exceptional , kitchen diner, 22' reception room with direct access on to an exclusive balcony, overlooking the tennis courts and well maintained communal gardens.

#### **Property Features**

- Four bedrooms
- Two reception rooms
- Kitchen diner
- Two bathrooms/ one ensuite
- 1474 SQ feet
- First Floor
- $\cdot$  Share in the Freehold
- Communal gardens/Tennis courts

### Property Size

1474.00 sq ft

Nearest Transport Links

Property Consultants

Contact us about this property 337 West End Lane, West Hampstead, London, NW6 1RS E: nw6@alexanders-uk.com T: 0207 431 0666

www.alexanders-uk.com